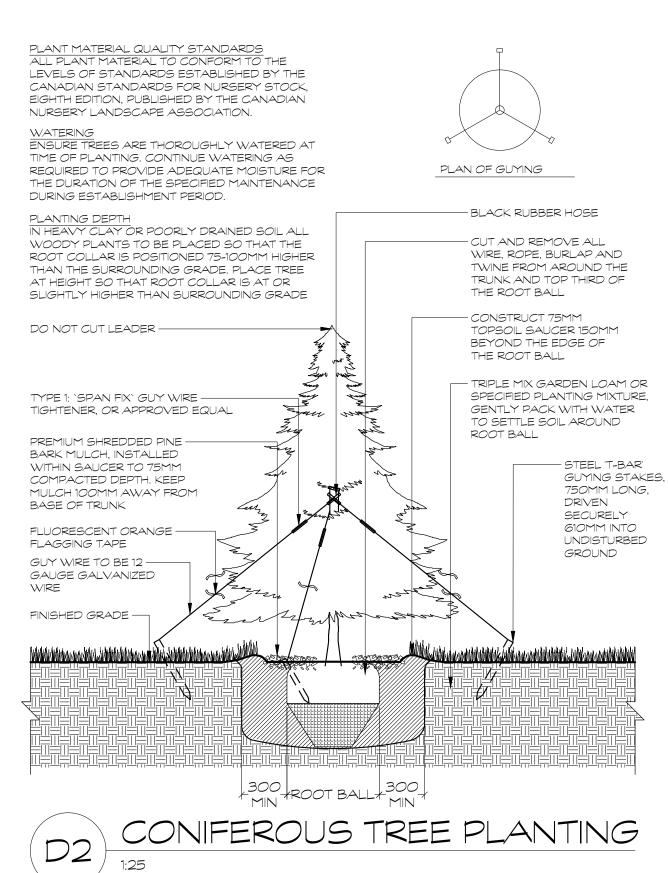

Wentworth Landscapes

13392 Loyalist Parkway R.R.1, Picton ON K0K 2T0

Consultants

613.547.3772

Project Number 200022-DC

ESTABLISHED BY THE CANADIAN STANDARDS FOR NURSERY STOCK, EIGHTH EDITION, PUBLISHED BY THE CANADIAN NURSERY LANDSCAPE ASSOCIATION. **MAGLIN** ENSURE TREES ARE THOROUGHLY WATERED AT TIME OF PLANTING. CONTINUE WATERING AS REQUIRED TO PROVIDE ADEQUATE MOISTURE FOR THE DURATION OF THE SPECIFIED MAINTENANCE DURING MAGLIN FURNITURE ESTABLISHMENT PERIOD. SYSTEMS INC. PLANTING DEPTH
IN HEAVY CLAY OR POORLY DRAINED TOLL FREE: 1-800-716-5506 WWW.MAGLIN.COM SOIL ALL WOODY PLANTS TO BE WRAP TRUNK WITH PLACED SO THAT THE ROOT COLLAR PERFORATED PIPE 600MM IS POSITIONED 75-100MM HIGHER MODEL MLB150-S THAN THE SURROUNDING GRADE. UNDER NORMAL SOIL CONDITIONS PLACE TREE AT HEIGHT SO ROOT COLLAR IS SLIGHTLY HIGHER THAN SURROUNDING GRADE. SUPPORT TREE WITH — TWO 2500MM STEEL T-BARS, PAINTED GREEN OR BLACK AND DRIVEN SECURELY 500MM MIN. INTO UNDISTURBED GROUND, SECURE TRUNK ABOVE FIRST SET OF BRANCHES BASE OF TRUNK BIO-DEGRADABLE FABRIC STRAP WITH GROMMETS AT ENDS FOR SECURING WITH 12 GALV. WIRE SURFACE MOUNTED BIKE RACK -MAGLIN FURNITURE SYSTEMS INC. MODEL: MLB150-S COLOUR TO BE DETERMINED. REFER TO LANDSCAPE PLAN FOR LOCATION SECURE TO CONCRETE PAD WITH 4 APPROPRIATE SIZED LAG BOLTS AND SHIELDS AS PER MANUFACTURER'S RECOMMENDATIONS BALL CONCRETE PAVING, REFER TO CIVIL DRAWINGS AND DETAILS 