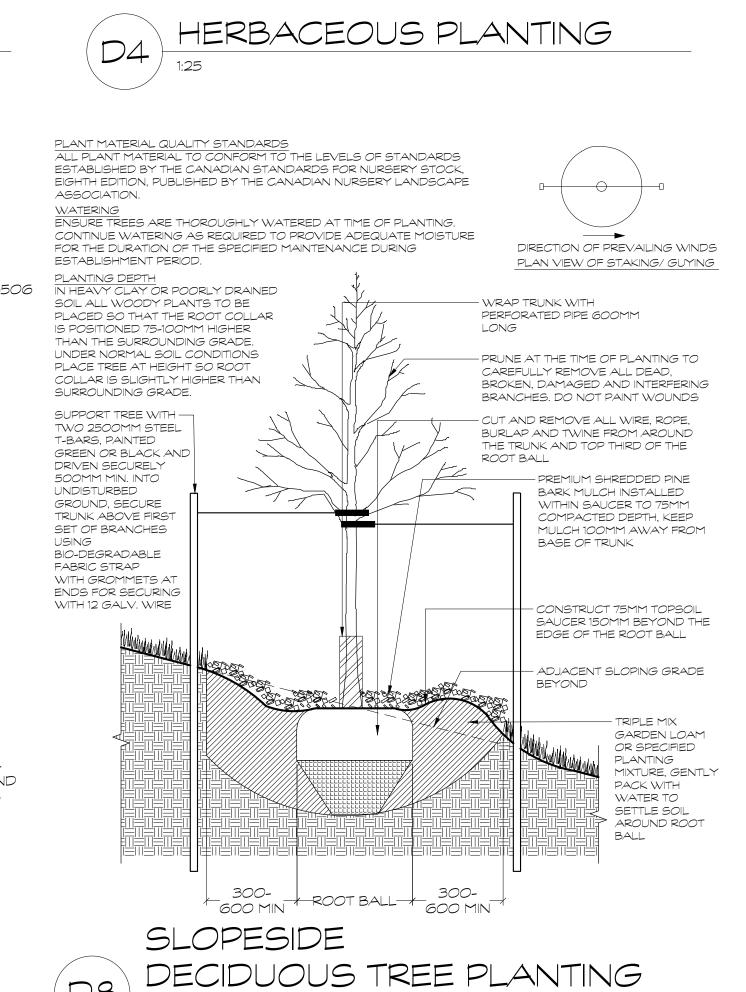

Wentworth Landscapes

13392 Loyalist Parkway R.R.1, Picton ON K0K 2T0

Consultants

613.547.3772

Project Number 200022-DC

ESTABLISHED BY THE CANADIAN STANDARDS FOR NURSERY STOCK, EIGHTH EDITION, PUBLISHED BY THE CANADIAN NURSERY LANDSCAPE ASSOCIATION. **MAGLIN** ENSURE TREES ARE THOROUGHLY WATERED AT TIME OF PLANTING. CONTINUE WATERING AS REQUIRED TO PROVIDE ADEQUATE MOISTURE FOR THE DURATION OF THE SPECIFIED MAINTENANCE DURING MAGLIN FURNITURE ESTABLISHMENT PERIOD. SYSTEMS INC. PLANTING DEPTH
IN HEAVY CLAY OR POORLY DRAINED TOLL FREE: 1-800-716-5506 WWW.MAGLIN.COM SOIL ALL WOODY PLANTS TO BE WRAP TRUNK WITH PLACED SO THAT THE ROOT COLLAR PERFORATED PIPE 600MM IS POSITIONED 75-100MM HIGHER MODEL MLB150-S THAN THE SURROUNDING GRADE. UNDER NORMAL SOIL CONDITIONS PLACE TREE AT HEIGHT SO ROOT COLLAR IS SLIGHTLY HIGHER THAN SURROUNDING GRADE. SUPPORT TREE WITH — TWO 2500MM STEEL T-BARS, PAINTED GREEN OR BLACK AND DRIVEN SECURELY 500MM MIN. INTO UNDISTURBED GROUND, SECURE TRUNK ABOVE FIRST SET OF BRANCHES BASE OF TRUNK BIO-DEGRADABLE FABRIC STRAP WITH GROMMETS AT ENDS FOR SECURING WITH 12 GALV. WIRE SURFACE MOUNTED BIKE RACK -MAGLIN FURNITURE SYSTEMS INC. MODEL: MLB150-S COLOUR TO BE DETERMINED. REFER TO LANDSCAPE PLAN FOR LOCATION SECURE TO CONCRETE PAD WITH 4 APPROPRIATE SIZED LAG BOLTS AND SHIELDS AS PER MANUFACTURER'S RECOMMENDATIONS BALL CONCRETE PAVING, REFER TO CIVIL DRAWINGS AND DETAILS 