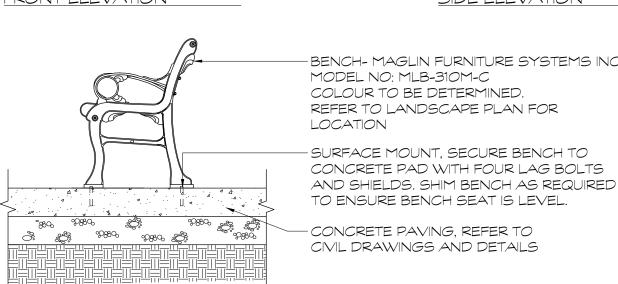

Wentworth Landscapes

13392 Loyalist Parkway R.R.1, Picton ON K0K 2T0

Consultants

613.547.3772

Project Number 200022-DC

ESTABLISHED BY THE CANADIAN STANDARDS FOR NURSERY STOCK, EIGHTH EDITION, PUBLISHED BY THE CANADIAN NURSERY LANDSCAPE ASSOCIATION. **MAGLIN** ENSURE TREES ARE THOROUGHLY WATERED AT TIME OF PLANTING. CONTINUE WATERING AS REQUIRED TO PROVIDE ADEQUATE MOISTURE FOR THE DURATION OF THE SPECIFIED MAINTENANCE DURING MAGLIN FURNITURE ESTABLISHMENT PERIOD. SYSTEMS INC. PLANTING DEPTH
IN HEAVY CLAY OR POORLY DRAINED TOLL FREE: 1-800-716-5506 WWW.MAGLIN.COM SOIL ALL WOODY PLANTS TO BE WRAP TRUNK WITH PLACED SO THAT THE ROOT COLLAR PERFORATED PIPE 600MM IS POSITIONED 75-100MM HIGHER MODEL MLB150-S THAN THE SURROUNDING GRADE. UNDER NORMAL SOIL CONDITIONS PLACE TREE AT HEIGHT SO ROOT COLLAR IS SLIGHTLY HIGHER THAN SURROUNDING GRADE. SUPPORT TREE WITH — TWO 2500MM STEEL T-BARS, PAINTED GREEN OR BLACK AND DRIVEN SECURELY 500MM MIN. INTO UNDISTURBED GROUND, SECURE TRUNK ABOVE FIRST SET OF BRANCHES BASE OF TRUNK BIO-DEGRADABLE FABRIC STRAP WITH GROMMETS AT ENDS FOR SECURING WITH 12 GALV. WIRE SURFACE MOUNTED BIKE RACK -MAGLIN FURNITURE SYSTEMS INC. MODEL: MLB150-S COLOUR TO BE DETERMINED. REFER TO LANDSCAPE PLAN FOR LOCATION SECURE TO CONCRETE PAD WITH 4 APPROPRIATE SIZED LAG BOLTS AND SHIELDS AS PER MANUFACTURER'S RECOMMENDATIONS BALL CONCRETE PAVING, REFER TO CIVIL DRAWINGS AND DETAILS 