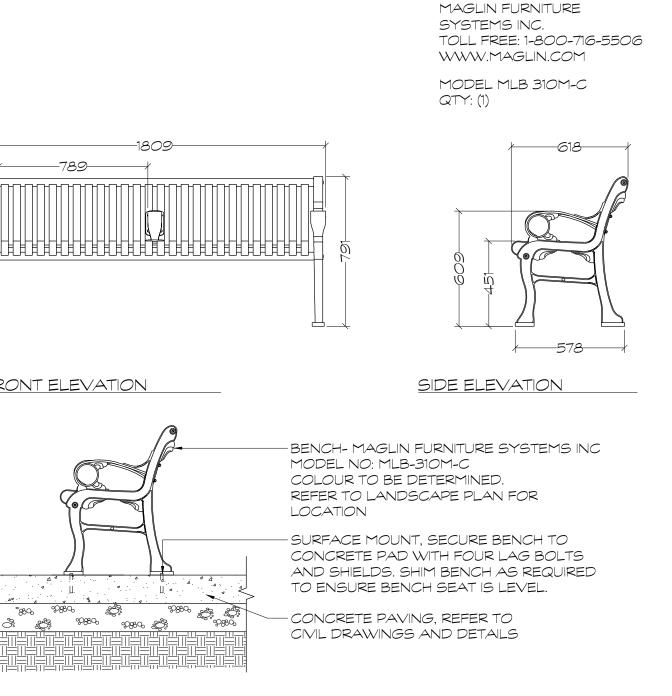

Wentworth Landscapes

13392 Loyalist Parkway R.R.1, Picton ON K0K 2T0

Consultants

613.547.3772

Project Number 200022-DC

ESTABLISHED BY THE CANADIAN STANDARDS FOR NURSERY STOCK, EIGHTH EDITION, PUBLISHED BY THE CANADIAN NURSERY LANDSCAPE ASSOCIATION. **MAGLIN** ENSURE TREES ARE THOROUGHLY WATERED AT TIME OF PLANTING. CONTINUE WATERING AS REQUIRED TO PROVIDE ADEQUATE MOISTURE FOR THE DURATION OF THE SPECIFIED MAINTENANCE DURING MAGLIN FURNITURE ESTABLISHMENT PERIOD. SYSTEMS INC. PLANTING DEPTH
IN HEAVY CLAY OR POORLY DRAINED TOLL FREE: 1-800-716-5506 WWW.MAGLIN.COM SOIL ALL WOODY PLANTS TO BE WRAP TRUNK WITH PLACED SO THAT THE ROOT COLLAR PERFORATED PIPE 600MM IS POSITIONED 75-100MM HIGHER MODEL MLB150-S THAN THE SURROUNDING GRADE. UNDER NORMAL SOIL CONDITIONS PLACE TREE AT HEIGHT SO ROOT COLLAR IS SLIGHTLY HIGHER THAN SURROUNDING GRADE. SUPPORT TREE WITH — TWO 2500MM STEEL T-BARS, PAINTED GREEN OR BLACK AND DRIVEN SECURELY 500MM MIN. INTO UNDISTURBED GROUND, SECURE TRUNK ABOVE FIRST SET OF BRANCHES BASE OF TRUNK BIO-DEGRADABLE FABRIC STRAP WITH GROMMETS AT ENDS FOR SECURING WITH 12 GALV. WIRE SURFACE MOUNTED BIKE RACK -MAGLIN FURNITURE SYSTEMS INC. MODEL: MLB150-S COLOUR TO BE DETERMINED. REFER TO LANDSCAPE PLAN FOR LOCATION SECURE TO CONCRETE PAD WITH 4 APPROPRIATE SIZED LAG BOLTS AND SHIELDS AS PER MANUFACTURER'S RECOMMENDATIONS BALL CONCRETE PAVING, REFER TO CIVIL DRAWINGS AND DETAILS 