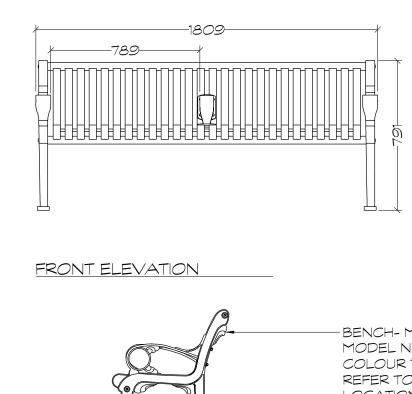

Wentworth Landscapes

13392 Loyalist Parkway R.R.1, Picton ON K0K 2T0

Consultants

613.547.3772

Project Number 200022-DC

ESTABLISHED BY THE CANADIAN STANDARDS FOR NURSERY STOCK, EIGHTH EDITION, PUBLISHED BY THE CANADIAN NURSERY LANDSCAPE ASSOCIATION. **MAGLIN** ENSURE TREES ARE THOROUGHLY WATERED AT TIME OF PLANTING. CONTINUE WATERING AS REQUIRED TO PROVIDE ADEQUATE MOISTURE FOR THE DURATION OF THE SPECIFIED MAINTENANCE DURING MAGLIN FURNITURE ESTABLISHMENT PERIOD. SYSTEMS INC. PLANTING DEPTH
IN HEAVY CLAY OR POORLY DRAINED TOLL FREE: 1-800-716-5506 WWW.MAGLIN.COM SOIL ALL WOODY PLANTS TO BE WRAP TRUNK WITH PLACED SO THAT THE ROOT COLLAR PERFORATED PIPE 600MM IS POSITIONED 75-100MM HIGHER MODEL MLB150-S THAN THE SURROUNDING GRADE. UNDER NORMAL SOIL CONDITIONS PLACE TREE AT HEIGHT SO ROOT COLLAR IS SLIGHTLY HIGHER THAN SURROUNDING GRADE. SUPPORT TREE WITH — TWO 2500MM STEEL T-BARS, PAINTED GREEN OR BLACK AND DRIVEN SECURELY 500MM MIN. INTO UNDISTURBED GROUND, SECURE TRUNK ABOVE FIRST SET OF BRANCHES BASE OF TRUNK BIO-DEGRADABLE FABRIC STRAP WITH GROMMETS AT ENDS FOR SECURING WITH 12 GALV. WIRE SURFACE MOUNTED BIKE RACK -MAGLIN FURNITURE SYSTEMS INC. MODEL: MLB150-S COLOUR TO BE DETERMINED. REFER TO LANDSCAPE PLAN FOR LOCATION SECURE TO CONCRETE PAD WITH 4 APPROPRIATE SIZED LAG BOLTS AND SHIELDS AS PER MANUFACTURER'S RECOMMENDATIONS BALL CONCRETE PAVING, REFER TO CIVIL DRAWINGS AND DETAILS 