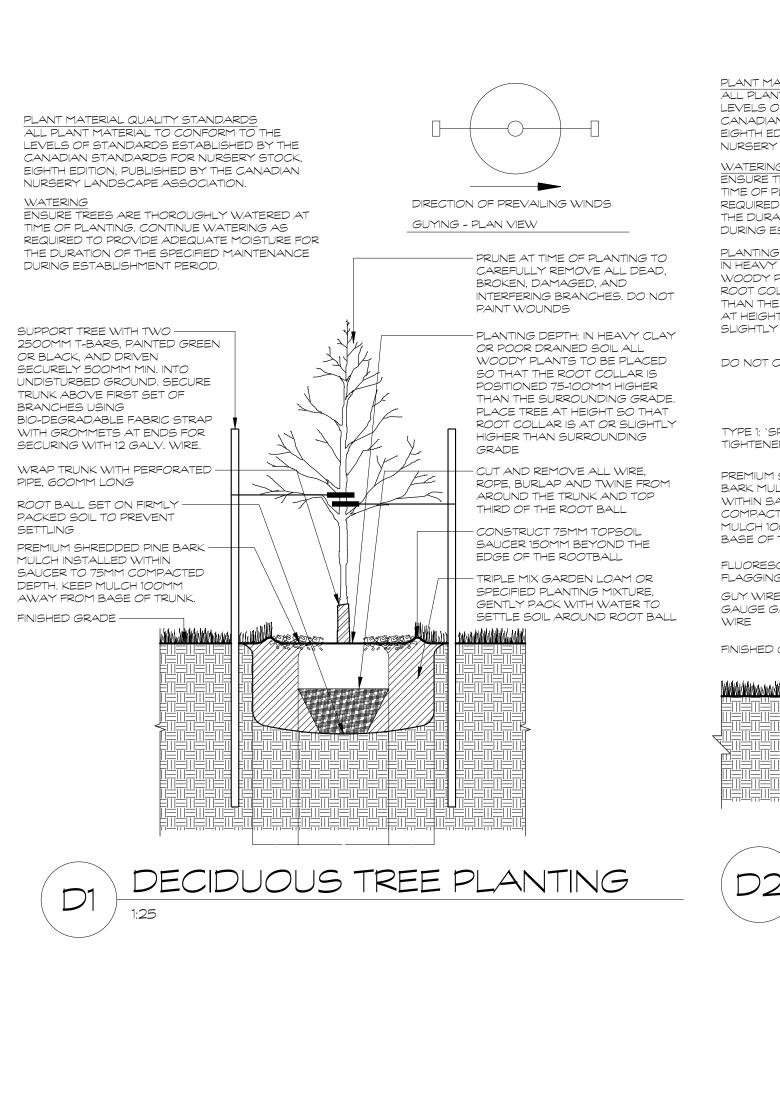

Wentworth Landscapes

13392 Loyalist Parkway R.R.1, Picton ON K0K 2T0

Consultants

613.547.3772

Project Number 200022-DC

ESTABLISHED BY THE CANADIAN STANDARDS FOR NURSERY STOCK, EIGHTH EDITION, PUBLISHED BY THE CANADIAN NURSERY LANDSCAPE ASSOCIATION. **MAGLIN** ENSURE TREES ARE THOROUGHLY WATERED AT TIME OF PLANTING. CONTINUE WATERING AS REQUIRED TO PROVIDE ADEQUATE MOISTURE FOR THE DURATION OF THE SPECIFIED MAINTENANCE DURING MAGLIN FURNITURE ESTABLISHMENT PERIOD. SYSTEMS INC. PLANTING DEPTH
IN HEAVY CLAY OR POORLY DRAINED TOLL FREE: 1-800-716-5506 WWW.MAGLIN.COM SOIL ALL WOODY PLANTS TO BE WRAP TRUNK WITH PLACED SO THAT THE ROOT COLLAR PERFORATED PIPE 600MM IS POSITIONED 75-100MM HIGHER MODEL MLB150-S THAN THE SURROUNDING GRADE. UNDER NORMAL SOIL CONDITIONS PLACE TREE AT HEIGHT SO ROOT COLLAR IS SLIGHTLY HIGHER THAN SURROUNDING GRADE. SUPPORT TREE WITH — TWO 2500MM STEEL T-BARS, PAINTED GREEN OR BLACK AND DRIVEN SECURELY 500MM MIN. INTO UNDISTURBED GROUND, SECURE TRUNK ABOVE FIRST SET OF BRANCHES BASE OF TRUNK BIO-DEGRADABLE FABRIC STRAP WITH GROMMETS AT ENDS FOR SECURING WITH 12 GALV. WIRE SURFACE MOUNTED BIKE RACK -MAGLIN FURNITURE SYSTEMS INC. MODEL: MLB150-S COLOUR TO BE DETERMINED. REFER TO LANDSCAPE PLAN FOR LOCATION SECURE TO CONCRETE PAD WITH 4 APPROPRIATE SIZED LAG BOLTS AND SHIELDS AS PER MANUFACTURER'S RECOMMENDATIONS BALL CONCRETE PAVING, REFER TO CIVIL DRAWINGS AND DETAILS 