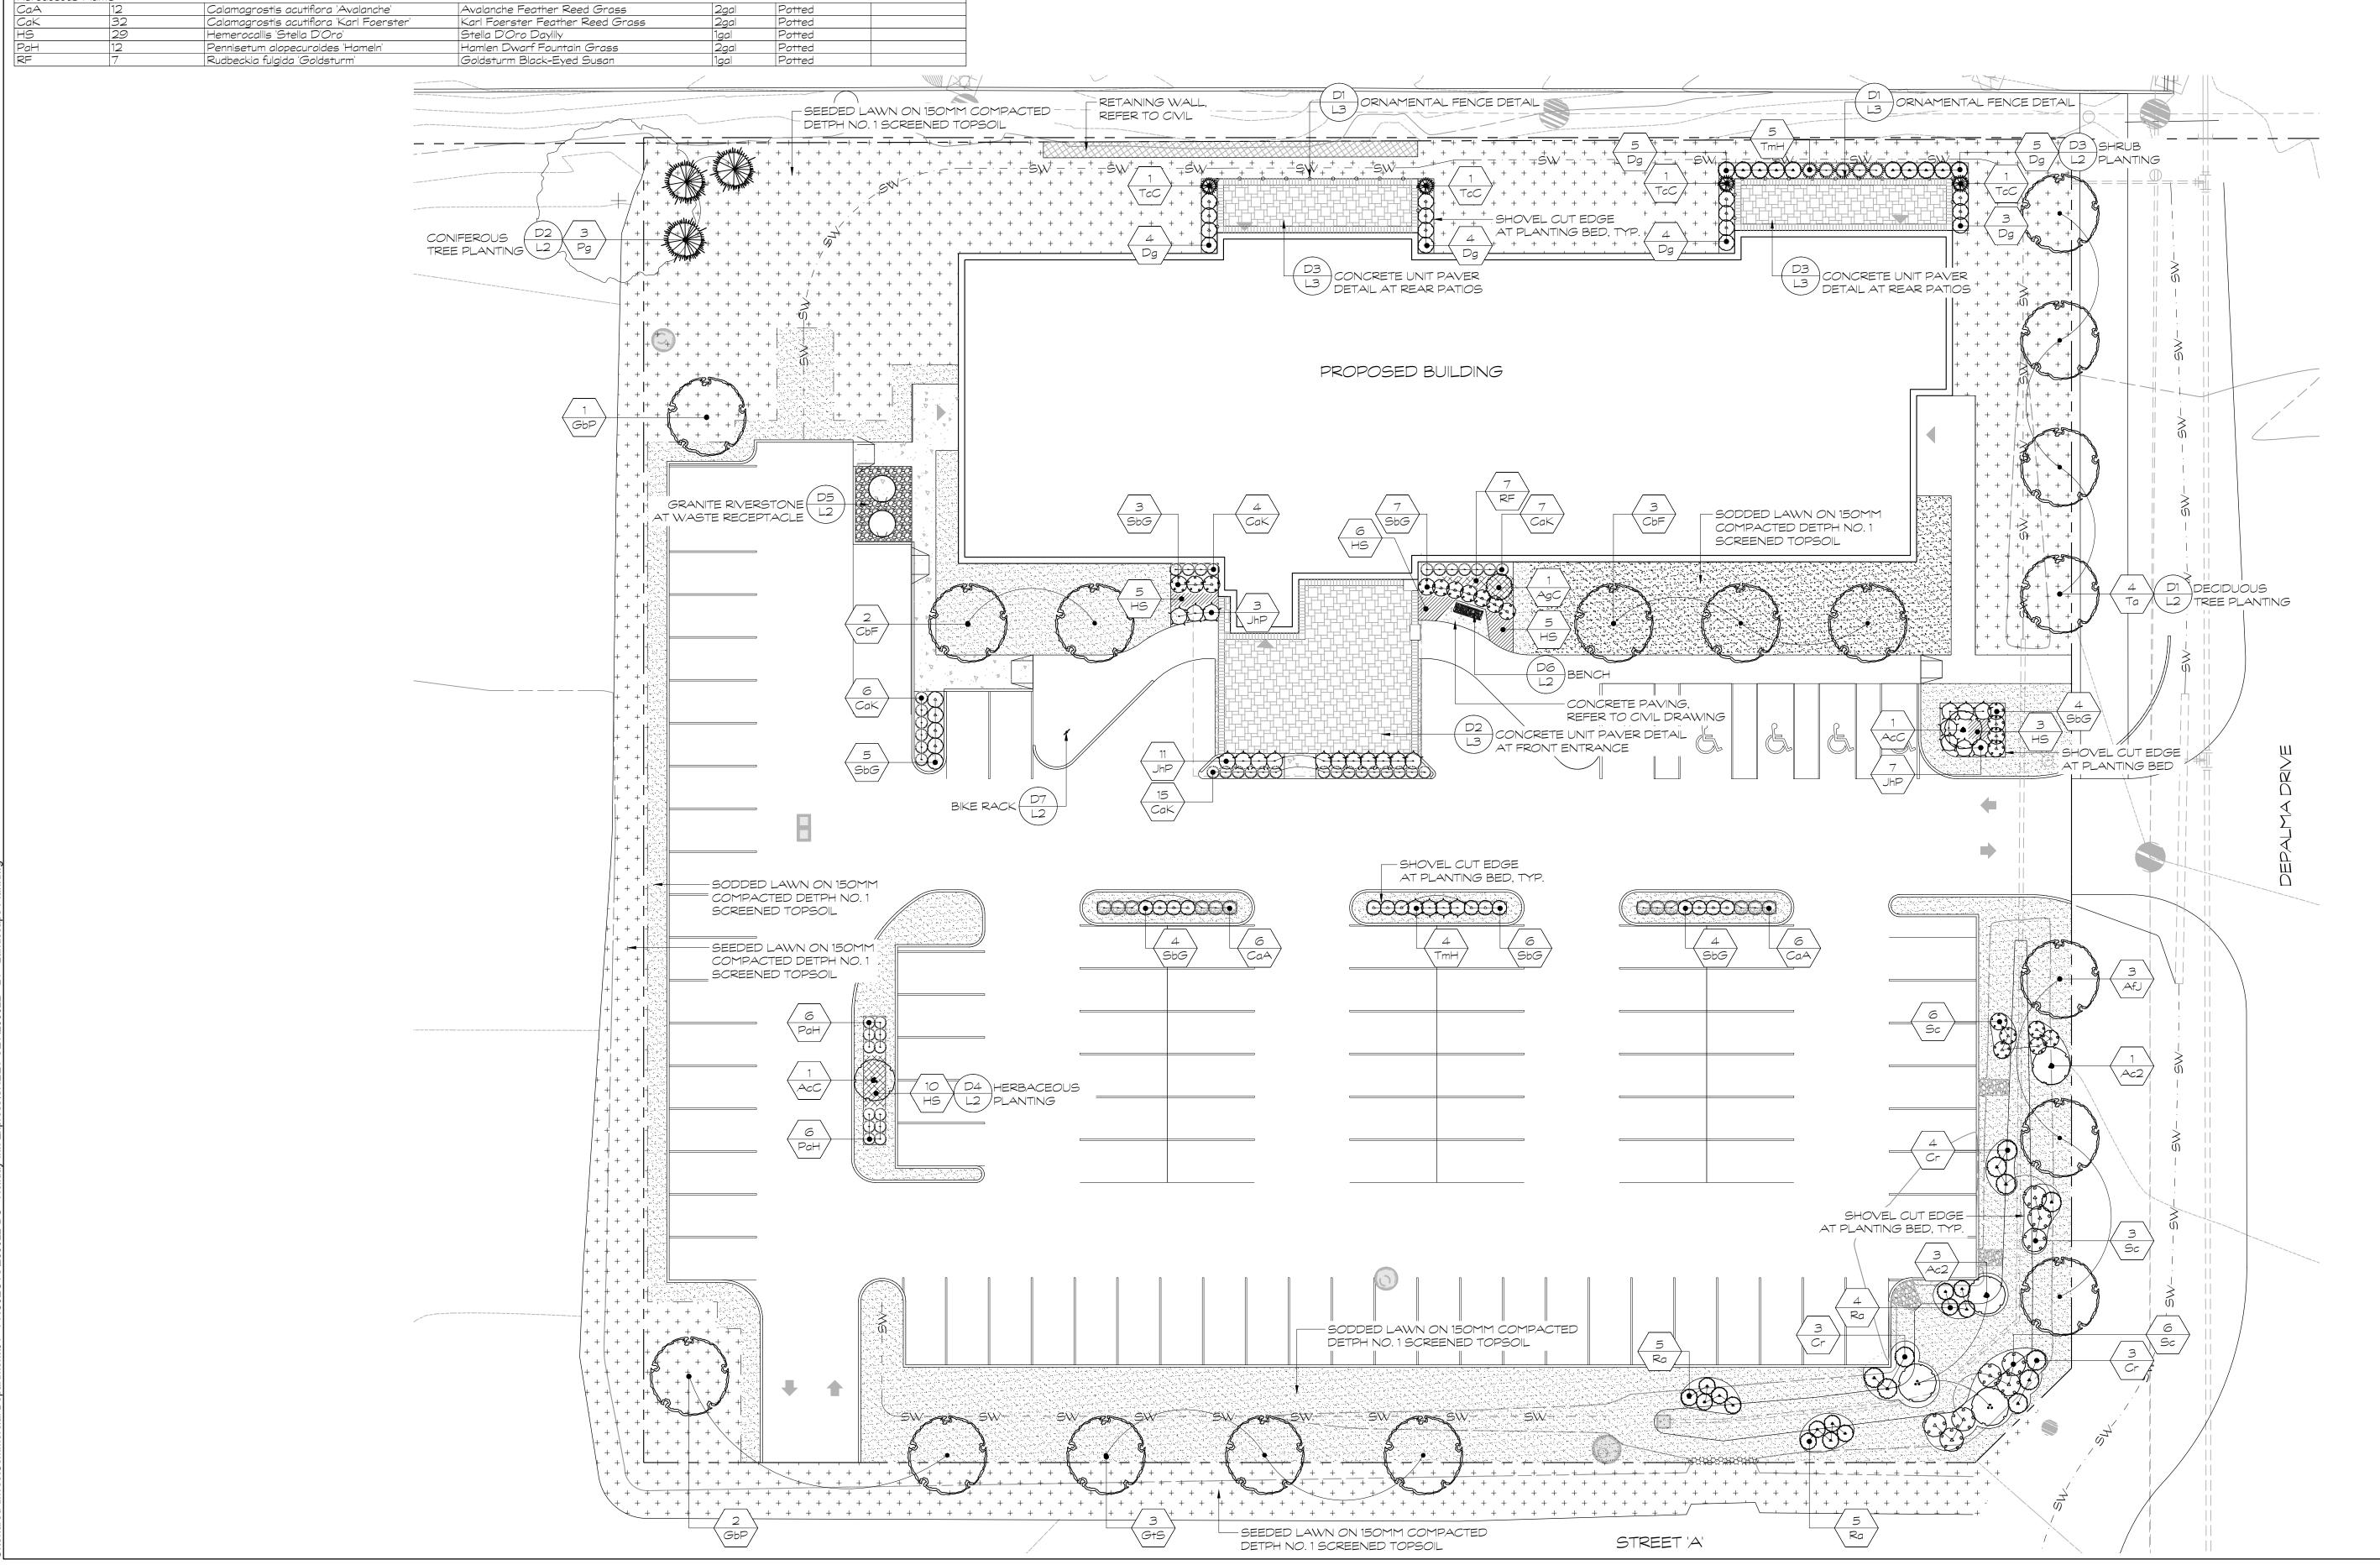

| SYMBOL           | QUANTITY | BOTANICAL NAME                           | COMMON NAME                      | SIZE  | CONDITION | REMARKS |
|------------------|----------|------------------------------------------|----------------------------------|-------|-----------|---------|
| Trees            |          |                                          |                                  |       |           |         |
| AfJ              | 3        | Acer x. freemanii 'Jeffersred'           | Autumn Blaze Maple               | 60mm  | WB        |         |
| CbF              | 5        | Carpinus betulus 'Fastigiata'            | Pyramidal European Hornbeam      | 60mm  | WB        |         |
| 9bP              | 3        | Ginkgo biloba 'Princeton Sentry'         | Princeton Sentry Maidenhair Tree | 60mm  | WB        |         |
| 9tS              | 3        | Gleditsia triacanthos 'Skyline'          | Skyline Honey Locust             | 60mm  | WB        |         |
| Pg<br>-a         | 3        | Picea glauca                             | White Spruce                     | 175cm | WB        |         |
| -a               | 4        | Tilia americana                          | Basswood                         | 60mm  | WB        |         |
| Shrubs           |          |                                          |                                  |       |           |         |
| AgC<br>AcC<br>Dg | 1        | Acer ginnala Clump                       | Amur Maple                       | 150cm | 10gal     | Clump   |
| AcC              | 2        | Amelanchier canadensis Clump             | Canadian Serviceberry            | 150cm | 10gal     | Clump   |
| Dg               | 25       | Deutzia gracilis                         | Slender Deutzla                  | 50cm  | 3gal      | Potted  |
| JhP              | 21       | Juniperus horizontalis 'Prince of Wales' | Prince of Wales Juniper          | 50cm  | 3gal      | Potted  |
| SbG              | 33       | Spiraea bumalda 'Goldflame'              | Goldflame Spirea                 | 60cm  | 3gal      | Potted  |
| -cC              | 4        | Taxus cuspidata 'Capitata'               | Clipped Cone Japanese Yew        | 110cm | ВВ        |         |
| mH               | 9        | Taxus media 'Hicksii'                    | Hick's Yew                       | 60cm  | ВВ        |         |
| Herbaceous P     | Plants   |                                          |                                  |       |           |         |
| CaA              | 12       | Calamagrostis acutiflora 'Avalanche'     | Avalanche Feather Reed Grass     | 2gal  | Potted    |         |
| CaK              | 32       | Calamagrostis acutiflora 'Karl Foerster' | Karl Foerster Feather Reed Grass | 2gal  | Potted    |         |
| 15               | 29       | Hemerocallis 'Stella D'Oro'              | Stella D'Oro Daylily             | 1gal  | Potted    |         |
| PaH              | 12       | Pennisetum alopecuroides 'Hameln'        | Hamlen Dwarf Fountain Grass      | 2gal  | Potted    |         |
| RF               | 7        | Rudbeckia fulgida 'Goldsturm'            | Goldsturm Black-Eyed Susan       | 1gal  | Potted    |         |

| PLANT MA | ATERIAL SCHE | DULE - BIORETENTION BASIN PLAN | ITING                       |       |           |         |
|----------|--------------|--------------------------------|-----------------------------|-------|-----------|---------|
| SYMBOL   | QUANTITY     | BOTANICAL NAME                 | COMMON NAME                 | SIZE  | CONDITION | REMARKS |
| Shrubs   |              |                                |                             |       |           |         |
| Ac2      | 4            | Amelanchier canadensis Clump   | Canadian Serviceberry Clump | 125cm | 10 gal    |         |
| Cr       | 10           | Cornus racemosa                | Gray Dogwood                | 60cm  | 3 gal     | Potted  |
| Ra       | 14           | Rhus aromatica                 | Fragrant Sumac              | 50cm  | 3gal      |         |
| Sc       | 15           | Sambucus canadensis            | American Elder              | 60cm  | 3gal      |         |

Consultants

WENTWORTH LANDSCAPES

| Client           |       |              |     |
|------------------|-------|--------------|-----|
| 2648888 ONTARI   | O INC |              |     |
| Project          |       |              |     |
| HOLIDAY INN EX   | PRESS |              |     |
|                  |       |              |     |
| Project Location |       |              |     |
| DEPALMA DRIVE    |       |              |     |
| COBOURG, ON      |       |              |     |
| Drawing Title    |       |              |     |
| LANDSCAPE PLA    | AN    |              |     |
|                  |       |              |     |
| Scale            |       |              |     |
| 1:200            |       |              |     |
| Date             |       | ot Date      |     |
| 2020-06-01       |       | 2020-06-05   |     |
| Designed By      | Dra   | awn By       |     |
| DD               |       | DD           |     |
| Approved By      | Dra   | awing Number |     |
| TG               |       |              | 1 4 |
| Project Number   |       |              | 1 1 |
| 200022-DC        |       |              |     |

GEOTEXTILE FILTER

FABRIC, TYPAR 3341

25MM - 75MM DIA.

TOP OF CURB

-CONCRETE PAVING

REFER TO CIVIL DWGS

# EXISTING SUB-GRADE

GRANITE RIVERSTONE

AT WASTE RECEPTACLE

COMPACTED TO 95% S.P.D.

GRANITE RIVERSTONE

BE FLUSH WITH TOP OF

ADJACENT PAVING OR

MULCH. TOP OF MULCH TO

## SHRUBS AS DETAILED REPRESENTS BOTH CONIFEROUS AND DECIDUOUS SPECIES -PLACE MULCH TO EVEN HORIZONTAL GRADE -SHRUBS PLANTED IN GROUPS SHALL BE SET IN CONTINUOUS PLANTING BEDS -SHRUB BEDS TO BE BACKFILLED WITH TRIPLE MIX GARDEN LOAM PLANTING MIXTURE AS SPECIFIED TO A COMPACTED DEPTH OF 450MM -FIRMLY COMPACTED BACKFILLED PLANTING MIXTURE TO ELIMINATE AIR POCKETS AND PREVENT PLANT MATERIAL QUALITY STANDARDS ALL PLANT MATERIAL TO CONFORM TO THE LEVELS OF STANDARDS ESTABLISHED BY THE CANADIAN STANDARDS FOR NURSERY STOCK, EIGHTH EDITION, PUBLISHED BY THE CANADIAN NURSERY LANDSCAPE ASSOCIATION. ENSURE SHRUBS ARE THOROUGHLY WATERED AT TIME OF PLANTING. CONTINUE WATERING AS REQUIRED TO PROVIDE ADEQUATE MOISTURE FOR THE DURATION OF THE SPECIFIED MAINTENANCE DURING ESTABLISHMENT PERIOD. PRUNE AT TIME OF PLANTING TO REMOVE POTTED SHRUBS FROM POT TAKING CARE REMOVE ALL DAMAGED, DEAD, NOT TO DAMAGE ROOTS. OR DISEASED BRANCHES, BEING CAREFUL TO RETAIN THE IF BALLED AND NATURAL SHAPE OF THE PLANT BURLAPPED, CUT AND REMOVE ALL WIRE, ROPE, BURLAP AND TWINE FROM AROUND THE BASE OF TAMP PLANTING MIXTURE BELOW -SHRUB AND TOP THIRD OF ROOT BALL PRIOR TO SETTING GUYING STAKES, ROOT BALL SHRUB AND FILL PLANTING BED IN COMPACTED 150MM LAYERS MAINTAIN ORIGINAL GRADE OF PLANT BASE PREMIUM SHREDDED PINE — TRIPLE MIX GARDEN LOAM BARK MULCH TO 75MM OR SPECIFIED PLANTING COMPACTED DEPTH, KEEP MULCH AWAY FROM BASE OF SHRUB - FINISHED GRADE, ENSURE BED SLOPES AWAY FROM BUILDING FOUNDATION SCARIFY SURFACE OF SUB-GRADE

CONCRETE UNIT PAVER DETAIL D2 AT FRONT ENTRANCE

UNILOCK PAVER (CORNER) - UMBRIANO - SQUARE - SIZE - 360MM X 360MM X 60MM - COLOUR - MIDNIGHT SKY UNILOCK PAVER (BORDER) - UMBRIANO - SMALL RECTANGLE - SIZE - 360MM X 180MM X 60MM - COLOUR - MIDNIGHT SKY UNILOCK PAVER (FIELD), - UMBRIANO - LAYING PATTERN: RANDOM A -- LARGE RECTANGLE - 40% (540MM X 360MM X 60MM) SQUARE - 40% (360MM X 360MM X 60MM) -- SMALL RECTANGLE - 20% (360MM X 180MM X 60MM) COLOUR - FRENCH GRAY AVAILABLE THROUGH: UNILOCK, 1-800-UNILOCK, WWW.UNILOCK.COM

## PAVING SPECIFICATION - NOTED NOT TO SCALE

CONCRETE UNIT PAVER DETAIL D3) AT REAR PATIOS

13392 Loyalist Parkway R.R.1, Picton ON K0K 2T0 613.547.3772 Consultants

Wentworth Landscapes

| Client              |                |  |  |  |  |
|---------------------|----------------|--|--|--|--|
| 2648888 ONTARIO INC |                |  |  |  |  |
|                     |                |  |  |  |  |
| D : 1               |                |  |  |  |  |
| Project             |                |  |  |  |  |
| HOLIDAY INN EXPRES  | S              |  |  |  |  |
|                     |                |  |  |  |  |
| Project Location    |                |  |  |  |  |
| DEPALMA DRIVE       |                |  |  |  |  |
| COBOURG, ON         |                |  |  |  |  |
| Drawing Title       |                |  |  |  |  |
| LANDSCAPE DETAILS   |                |  |  |  |  |
|                     |                |  |  |  |  |
| 0 1                 |                |  |  |  |  |
| Scale               |                |  |  |  |  |
| AS NOTED            | DI ( D (       |  |  |  |  |
| Date                | Plot Date      |  |  |  |  |
| 2020-06-01          | 2020-06-05     |  |  |  |  |
| Designed By         | Drawn By       |  |  |  |  |
| BM                  | BM             |  |  |  |  |
| Approved By         | Drawing Number |  |  |  |  |
| TG                  | 1.0            |  |  |  |  |
| Project Number      | I ] <b>3</b>   |  |  |  |  |
| 200022-DC           |                |  |  |  |  |
|                     |                |  |  |  |  |