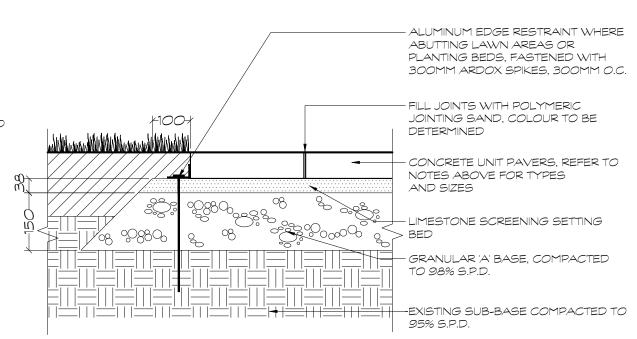

GEOTEXTILE FILTER

FABRIC, TYPAR 3341

25MM - 75MM DIA.

TOP OF CURB

-CONCRETE PAVING

REFER TO CIVIL DWGS