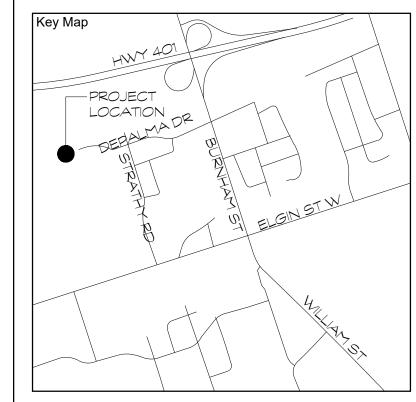

|





| No. | Issues and Revisions | Date       |
|-----|----------------------|------------|
| 1   | SPC REVIEW           | 2020-06-05 |
|     |                      | '          |
|     |                      |            |
|     |                      |            |
|     |                      |            |
|     |                      |            |
|     |                      |            |
|     |                      |            |
|     |                      |            |
|     |                      |            |
|     |                      |            |
|     |                      |            |
|     |                      |            |
|     |                      |            |
|     |                      |            |
|     |                      |            |





Landscape Architect prior to commencing work.

Base plan information taken from Site Plan provided by:
Company Name: CHAMBERLAIN ARCHITECT SERVICES

Dated: MARCH 2020

Wentworth Landscapes 13392 Loyalist Parkway R.R.1, Picton ON K0K 2T0 613.547.3772

Consultants

WENTWORTH LANDSCAPES

| Client           |       |              |     |
|------------------|-------|--------------|-----|
| 2648888 ONTARI   | O INC |              |     |
| Project          |       |              |     |
| HOLIDAY INN EX   | PRESS |              |     |
|                  |       |              |     |
| Project Location |       |              |     |
| DEPALMA DRIVE    |       |              |     |
| COBOURG, ON      |       |              |     |
| Drawing Title    |       |              |     |
| LANDSCAP