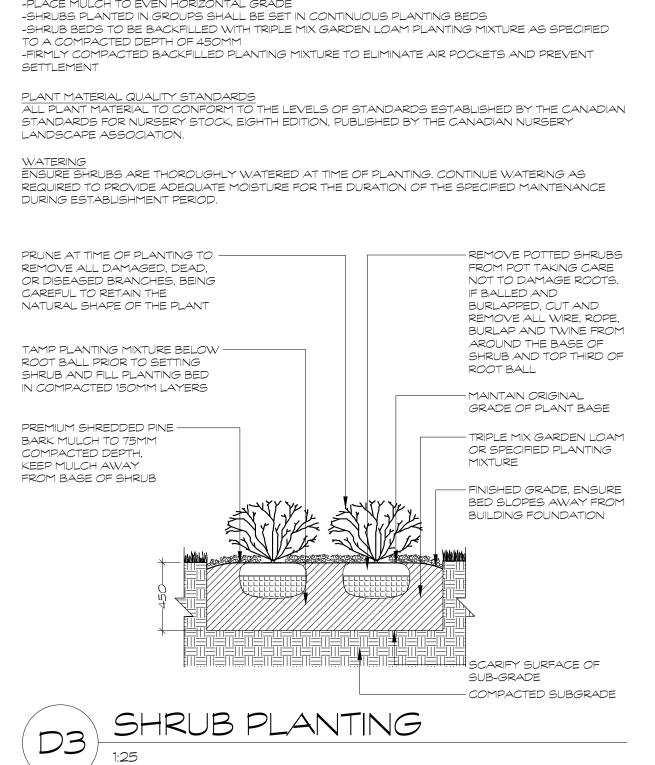

## SHRUBS AS DETAILED REPRESENTS BOTH CONIFEROUS AND DECIDUOUS SPECIES -PLACE MULCH TO EVEN HORIZONTAL GRADE -SHRUBS PLANTED IN GROUPS SHALL BE SET IN CONTINUOUS PLANTING BEDS -SHRUB BEDS TO BE BACKFILLED WITH TRIPLE MIX GARDEN LOAM PLANTING MIXTURE AS SPECIFIED TO A COMPACTED DEPTH OF 450MM -FIRMLY COMPACTED BACKFILLED PLANTING MIXTURE TO ELIMINATE AIR POCKETS AND PREVENT PLANT MATERIAL QUALITY STANDARDS ALL PLANT MATERIAL TO CONFORM TO THE LEVELS OF STANDARDS ESTABLISHED BY THE CANADIAN STANDARDS FOR NURSERY STOCK, EIGHTH EDITION, PUBLISHED BY THE CANADIAN NURSERY LANDSCAPE ASSOCIATION. ENSURE SHRUBS ARE THOROUGHLY WATERED AT TIME OF PLANTING. CONTINUE WATERING AS REQUIRED TO PROVIDE ADEQUATE MOISTURE FOR THE DURATION OF THE SPECIFIED MAINTENANCE DURING ESTABLISHMENT PERIOD. PRUNE AT TIME OF PLANTING TO REMOVE POTTED SHRUBS FROM POT TAKING CARE REMOVE ALL DAMAGED, DEAD, NOT TO DAMAGE ROOTS. OR DISEASED BRANCHES, BEING CAREFUL TO RETAIN THE IF BALLED AND NATURAL SHAPE OF THE PLANT BURLAPPED, CUT AND REMOVE ALL WIRE, ROPE, BURLAP AND TWINE FROM AROUND THE BASE OF TAMP PLANTING MIXTURE BELOW -SHRUB AND TOP THIRD OF ROOT BALL PRIOR TO SETTING GUYING STAKES, ROOT BALL SHRUB AND FILL PLANTING BED IN COMPACTED 150MM LAYERS MAINTAIN ORIGINAL GRADE OF PLANT BASE PREMIUM SHREDDED PINE — TRIPLE MIX GARDEN LOAM BARK MULCH TO 75MM OR SPECIFIED PLANTING COMPACTED DEPTH, KEEP MULCH AWAY FROM BASE OF SHRUB - FINISHED GRADE, ENSURE BED SLOPES AWAY FROM BUILDING FOUNDATION SCARIFY SURFACE OF SUB-GRADE