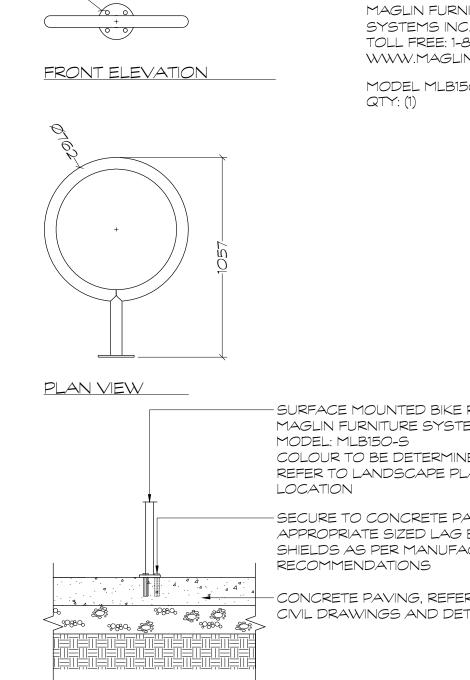

Wentworth Landscapes

13392 Loyalist Parkway R.R.1, Picton ON K0K 2T0

Consultants

613.547.3772

Project Number 200022-DC

ESTABLISHED BY THE CANADIAN STANDARDS FOR NURSERY STOCK, EIGHTH EDITION, PUBLISHED BY THE CANADIAN NURSERY LANDSCAPE ASSOCIATION. **MAGLIN** ENSURE TREES ARE THOROUGHLY WATERED AT TIME OF PLANTING. CONTINUE WATERING AS REQUIRED TO PROVIDE ADEQUATE MOISTURE FOR THE DURATION OF THE SPECIFIED MAINTENANCE DURING MAGLIN FURNITURE ESTABLISHMENT PERIOD. SYSTEMS INC. PLANTING DEPTH
IN HEAVY CLAY OR POORLY DRAINED TOLL FREE: 1-800-716-5506 WWW.MAGLIN.COM SOIL ALL WOODY PLANTS TO BE WRAP TRUNK WITH PLACED SO THAT THE ROOT COLLAR PERFORATED PIPE 600MM IS POSITIONED 75-100MM HIGHER MODEL MLB150-S THAN THE SURROUNDING GRADE. UNDER NORMAL SOIL CONDITIONS PLACE TREE AT HEIGHT SO ROOT COLLAR IS SLIGHTLY HIGHER THAN SURROUNDING GRADE. SUPPORT TREE WITH — TWO 2500MM STEEL T-BARS, PAINTED GREEN OR BLACK AND DRIVEN SECURELY 500MM MIN. INTO UNDISTURBED GROUND, SECURE TRUNK ABOVE FIRST SET OF BRANCHES BASE OF TRUNK BIO-DEGRADABLE FABRIC STRAP WITH GROMMETS AT ENDS FOR SECURING WITH 12 GALV. WIRE SURFACE MOUNTED BIKE RACK -MAGLIN FURNITURE SYSTEMS INC. MODEL: MLB150-S COLOUR TO BE DETERMINED. REFER TO LANDSCAPE PLAN FOR LOCATION SECURE TO CONCRETE PAD WITH 4 APPROPRIATE SIZED LAG BOLTS AND SHIELDS AS PER MANUFACTURER'S RECOMMENDATIONS BALL CONCRETE PAVING, REFER TO CIVIL DRAWINGS AND DETAILS 