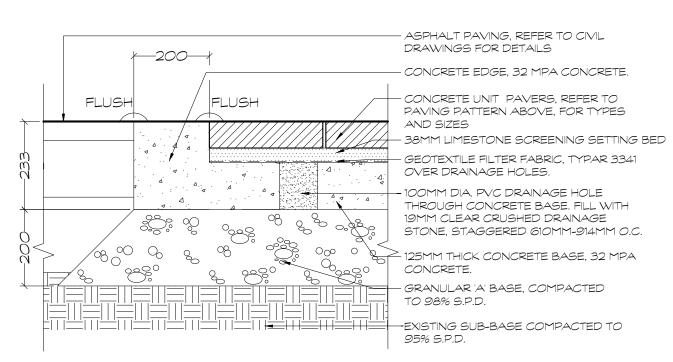

GEOTEXTILE FILTER

FABRIC, TYPAR 3341

25MM - 75MM DIA.

TOP OF CURB

-CONCRETE PAVING

REFER TO CIVIL DWGS