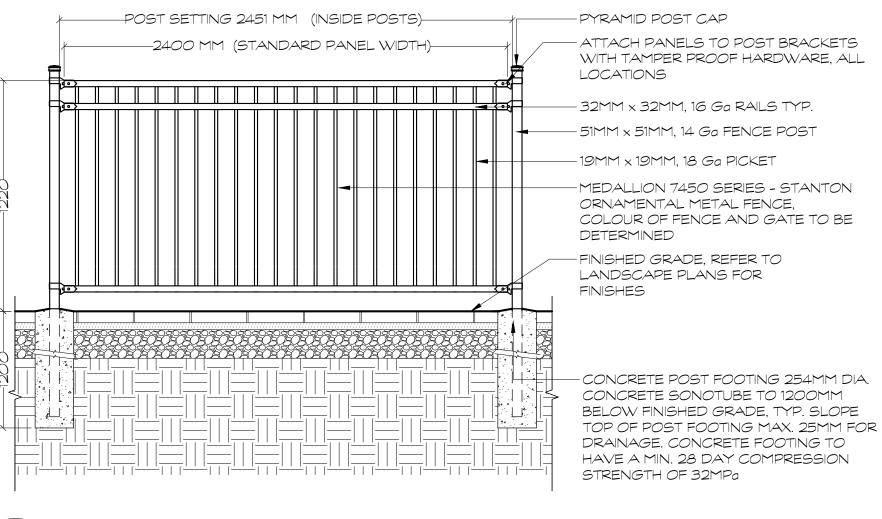

ORNAMENTAL FENCE DETAIL

ORNAMENTAL GATE NOTES:

1. GATE PANELS TO MATCH

2. REFER TO LANDSCAPE SITE

PLAN FOR GATE LOCATIONS 3. SELF CLOSING/ SELF

LATCHING GATE HARDWARE

OF LATCH TO MEET LOCAL

4. DOUBLE WIDE GATES,

WITH LOCK PROVISION. HEIGHT

INSTALL CANE ON ONE GATE

5. CONTRACTOR TO SUBMIT

FOR FENCING, GATES AND

SPACING FOR APPROVAL

6. FENCING AVAILABLE

THROUGH:

COMPLETE SHOP DRAWINGS

HARDWARE, INCLUDING POST

MEDALLION FENCE LTD

MAPLE, ONTARIO

(T) 905-832-2922 || 1-800-794-1564

www.medallionfence.com

**FENCE**