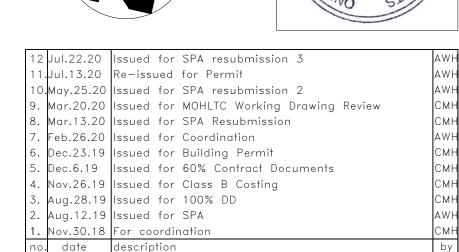

2 Jul.22.20 Issued for SPA resubmission 3
AWH
1. Jul.13.20 Re—issued for Permit
0. May.25.20 Issued for SPA resubmission 2
Mar.20.20 Issued for MOHLTC Working Drawing Review
CMH
2. Mar.13.20 Issued for SPA Resubmission
CMH
2. Feb.26.20 Issued for Coordination
CMH
3. Dec.23.19 Issued for Building Permit
CMH
4. Nov.26.19 Issued for 60% Contract Documents
CMH
5. Aug.28.19 Issued for 100% DD
CMH
6. Aug.12.19 Issued for SPA
CMH
6. Nov.30.18 For coordination
CMH
6. Added description
Dec. Aug. 28.19 Issued for SPA
CMH
6. Aug. 40.10.10 Issued for SPA
CMH
6. Aug. 40.10 Issued for SPA
CMH
6. Aug.