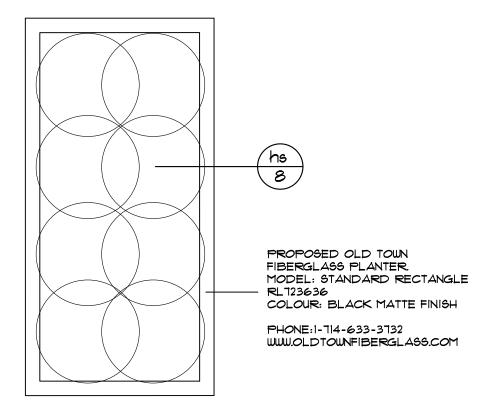

LEA CONSULTING LTD., DATED SEPTEMBER 10, 2018.
- 17. ENGINEERING AS PER LEA CONSULTING LTD.







#### GPL LTC FACILITY & NCAM 555 COURTHOUSE ROAD TOWN OF COBOURG

#### Landscape Details

### MacKinnon & Associates

Providing Solutions in Urban, # Landscape and Environmental Planning

550 Parkside Drive, Unit A-21, Waterloo, Ontario N2L 5V4
Tel. (519) 725-5140 FAX (519) 725-5144

| DRAWN BY:     | DESIGNED B | BY:     | APPROVED BY: |  |
|---------------|------------|---------|--------------|--|
| BH/KLH        |            | CMH/AWH | AWH          |  |
| PROJECT NO.   | SCALE:     |         | DATE:        |  |
| 2018-36       |            | 1:500   | July 2018    |  |
| PLOTTED:      | SHEET:     |         |              |  |
| July 22, 2020 |            | L6      |              |  |









PLANTER B PLANTING DETAIL



INTERPRETIVE SIGN DETAIL



COVERED SEATING AREA DETAIL 1:100

INDIGENOUS PLANTING AREA DETAIL



| KEY | QUANT. | BOTANICAL NAME                              | COMMON NAME                      | SIZE         | COND. |
|-----|--------|---------------------------------------------|----------------------------------|--------------|-------|
| AC  | 3      | Amelancheir canadensis Serviceberry (Clump) |                                  | 7∅mm cal.    | W.B.  |
| AR  | 9      | Acer rubrum 'Karpick'                       | Karpick Maple                    | 7∅mm cal.    | W.B.  |
| AS  | 35     | Acer saccharum 'Bonfire'                    | Bonfire Sugar Maple              | 7∅mm cal.    | W.B.  |
| CA  | 15     | Carpinus caroliniana                        |