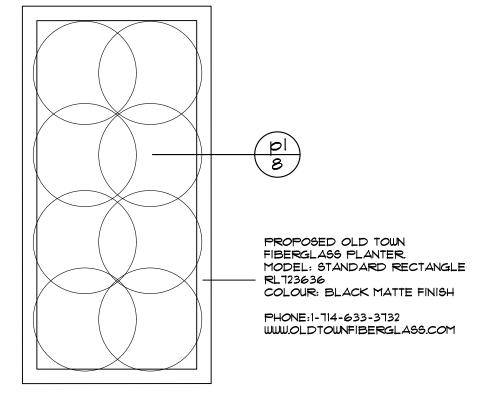

A CONSULTING LTD., DATED SEPTEMBER 10, 2018.
- 17. ENGINEERING AS PER LEA CONSULTING LTD.







#### GPL LTC FACILITY & NCAM 555 COURTHOUSE ROAD TOWN OF COBOURG

#### Landscape Details

### MacKinnon & Associates

Providing Solutions in Urban, # Landscape and Environmental Planning

550 Parkside Drive, Unit A-21, Waterloo, Ontario N2L 5V4
Tel. (519) 725-5140 FAX (519) 725-5144

| DRAWN BY:     | DESIGNED B | BY:     | APPROVED BY: |  |
|---------------|------------|---------|--------------|--|
| BH/KLH        |            | CMH/AWH | AWH          |  |
| PROJECT NO.   | SCALE:     |         | DATE:        |  |
| 2018-36       |            | 1:500   | July 2018    |  |
| PLOTTED:      | SHEET:     |         |              |  |
| July 22, 2020 |            | L6      |              |  |









PLANTER B PLANTING DETAIL



INTERPRETIVE SIGN DETAIL



COVERED SEATING AREA DETAIL 1:100

INDIGENOUS PLANTING AREA DETAIL



| KEY | QUANT. | BOTANICAL NAME                              | COMMON NAME                      | SIZE         | COND. |
|-----|--------|---------------------------------------------|----------------------------------|--------------|-------|
| AC  | 3      | Amelancheir canadensis Serviceberry (Clump) |                                  | 7∅mm cal.    | W.B.  |
| AR  | 9      | Acer rubrum 'Karpick'                       | Karpick Maple                    | 7∅mm cal.    | W.B.  |
| AS  | 35     | Acer saccharum 'Bonfire'                    | Bonfire Sugar Maple              | 7∅mm cal.    | W.B.  |
| CA  | 15     | Carpinus caroliniana                        | B