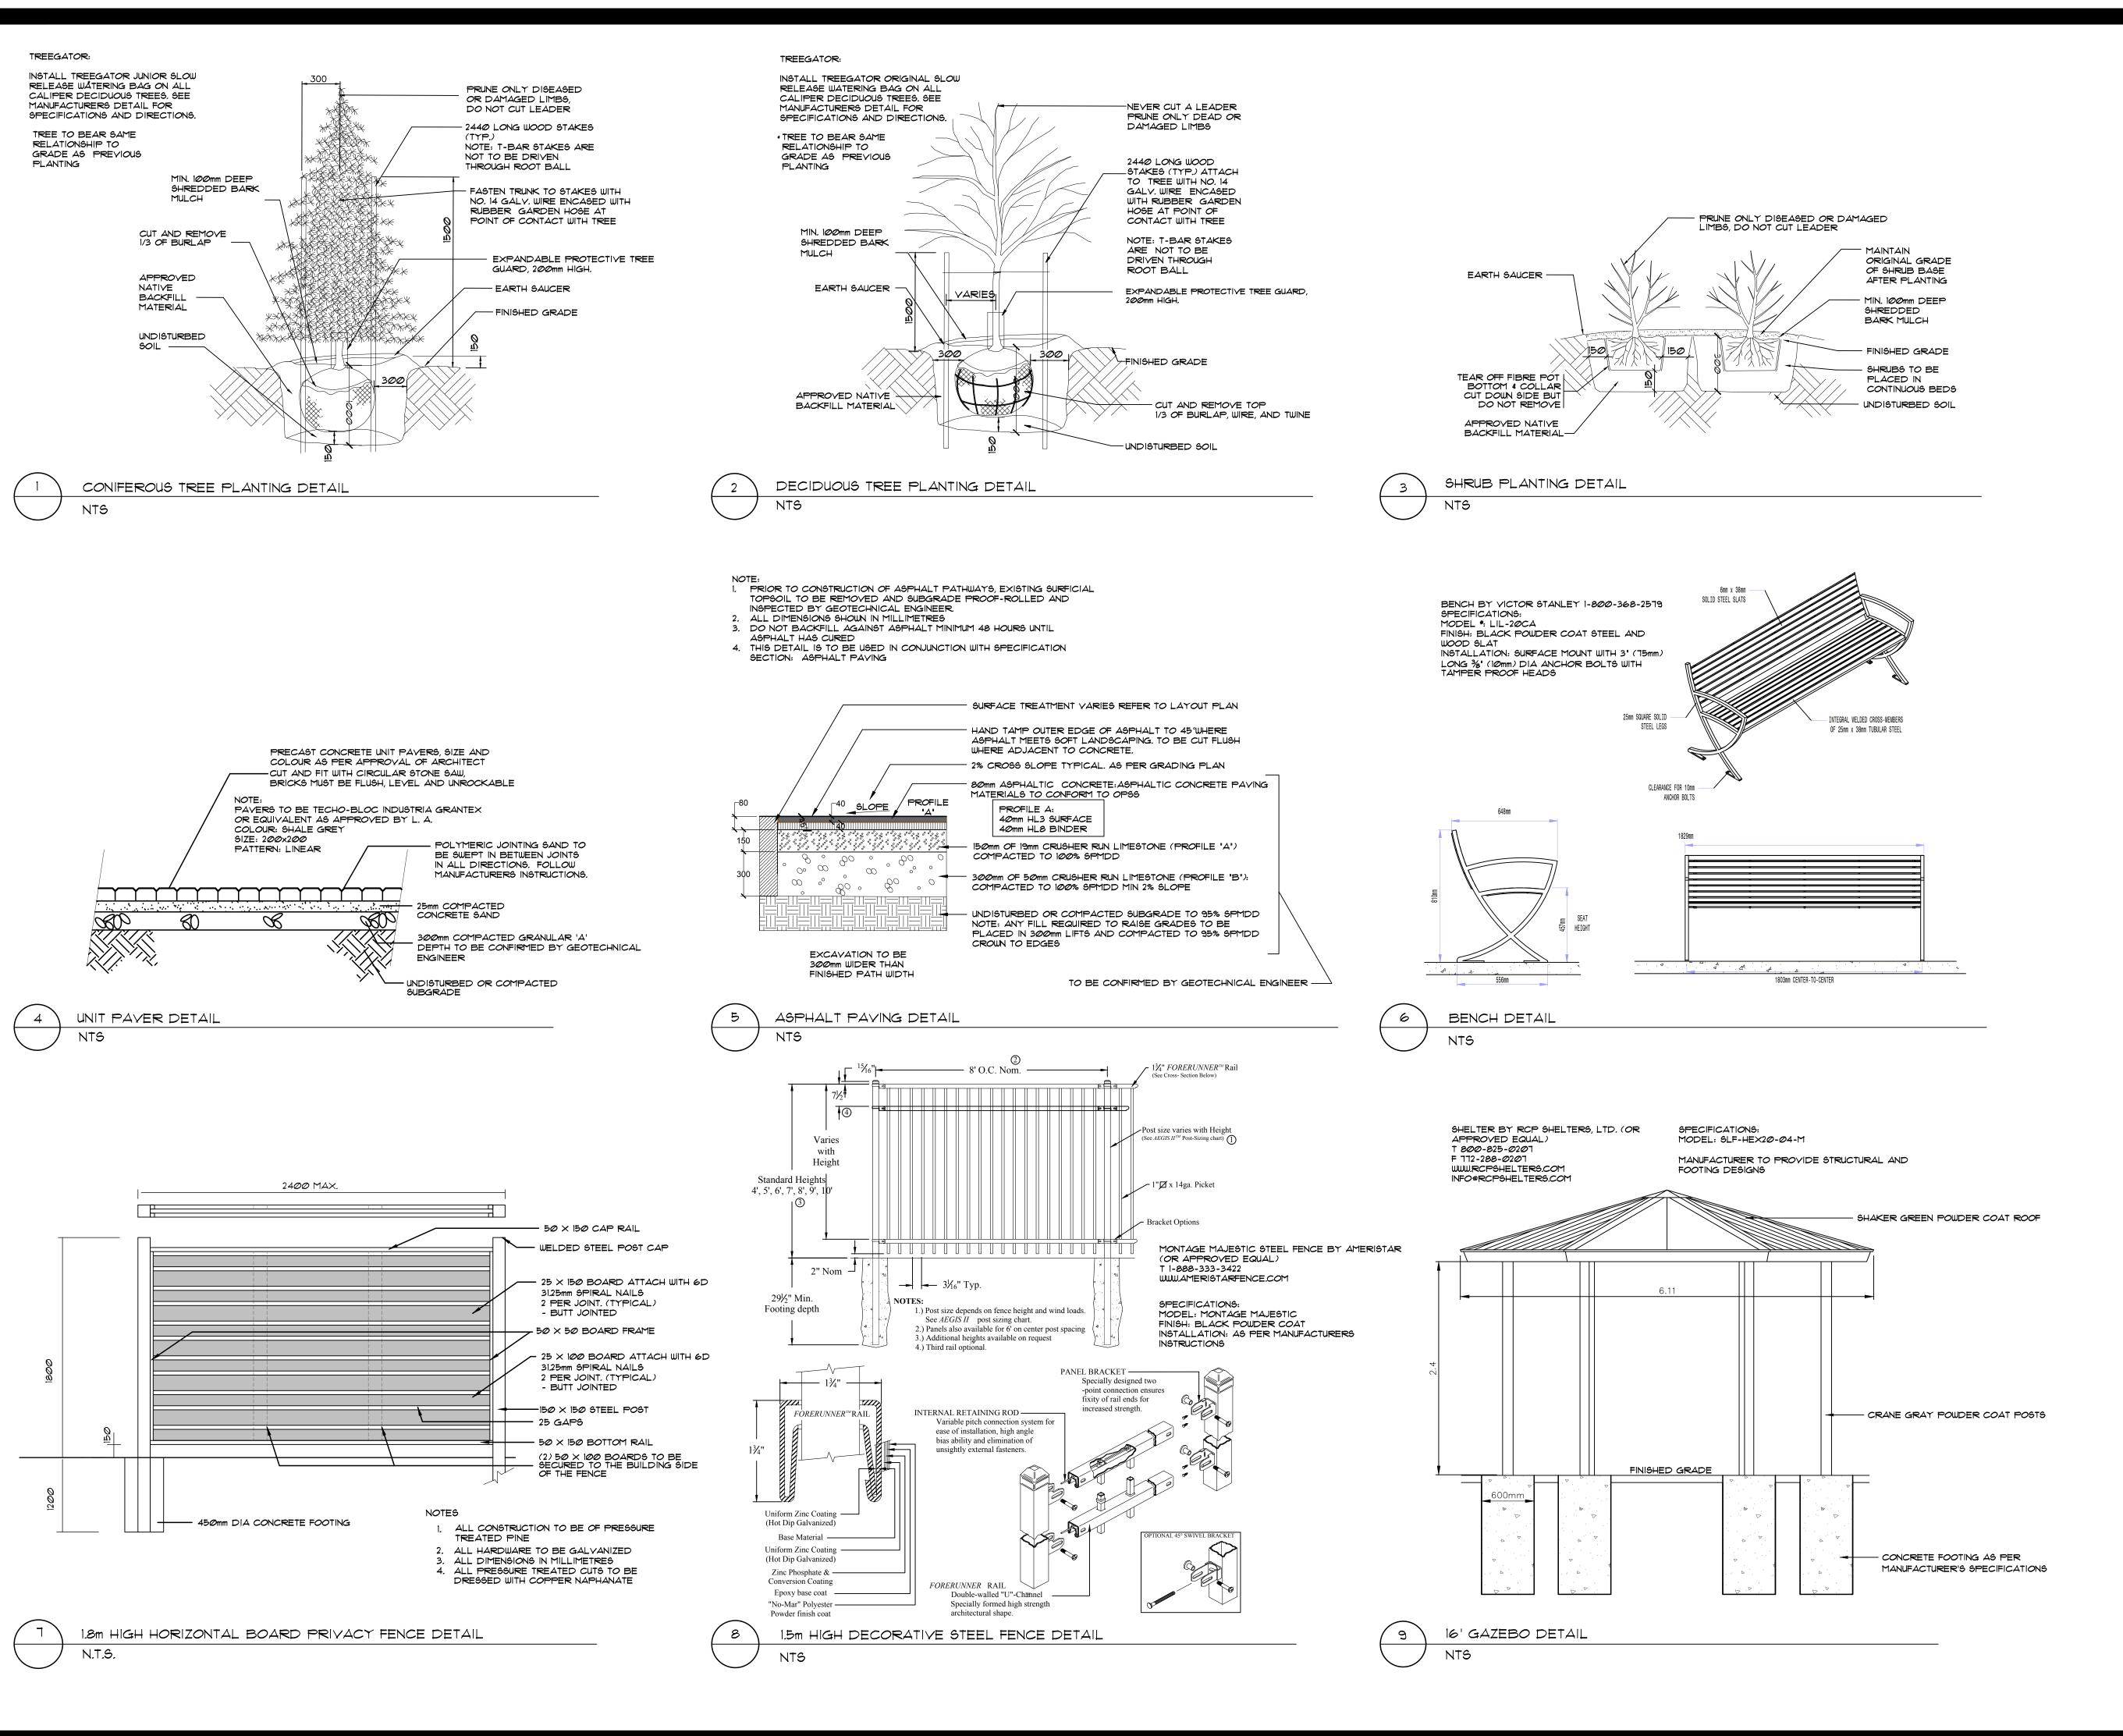

|            | CMH/AWH | AWH          |  |
| PROJECT NO.   | SCALE:     |         | DATE:        |  |
| 2018-36       |            | 1:500   | July 2018    |  |
| PLOTTED:      | SHEET:     |         | •            |  |
| July 22, 2020 |            | L5      |              |  |



<u>NOTES</u>

EXTENSIVE GREEN ROOF COMPONENTS BY ZINCO CANADA INC. (905-690-1661) (greenroof@zinco.ca) OR APPROVED EQUIVALENT. STRUCTURAL ENGINEER TO CONFIRM LOAD BEARING CAPACITY OF STRUCTURE BEFORE PLANTING.

ENSURE ALL ROOF PLANTING AREAS HAVE A POSITIVE DRAINAGE OUTLET (DESIGN AND LAYOUT BY OTHERS).

GREEN ROOF ELEMENTS ARE PROVIDED FOR REFERENCE PURPOSES ONLY -MANUFACTURER TO PROVIDE FINAL BUILD UP SHOP DRAWING FOR REVIEW.

PRELIMINARY ZINCO EXTENSIVE GREEN ROOF DETAIL

GREEN ROOF DETAIL

SCALE 1:125





#### GENERAL NOTES

- 1. ALL WORKMANSHIP WILL BE TO THE STANDARDS OF LANDSCAPE
- 2. ALL PLANT MATERIAL TO BE NO.1 GRADE NURSERY GROWN IN ACCORDANCE WITH THE CANADIAN STANDARDS FOR NURSERY STOCK, 6TH EDITION, 1998, BY THE CANADIAN NURSERY TRADES ASSOCIATION.
- 3. BACKFILL WILL CONSIST OF SOIL NATIVE TO THE SITE OR GENERAL SOIL TYPE/CLASS NATIVE TO THE SITE. TOPSOIL TO BE TESTED FOR NUTRIENT VALUE, AND AMENDED FOR OPTIMAL GROWTH AS PER THE RECOMMENDATIONS OF THE SOIL TEST.
- 4. CONTRACTOR SHALL MAINTAIN ALL LANDSCAPE AREAS UNTIL
- OWNER'S ACCEPTANCE OF PROJECT.
- 5. CONTRACTOR TO LOCATE ALL UNDERGROUND UTILITIES.6. PLANTING MAY BE ADJUSTED TO SUIT LOCATIONS OF SITE UTILITY STRUCTURES/SERVICES.
- 7. ALL MATERIALS MUST BE APPROVED BY LANDSCAPE

LANDSCAPE ARCHITECT.

- ARCHITECT PRIOR TO IN