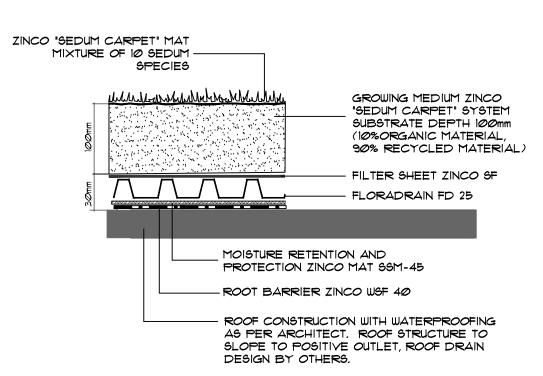

ued for 100% DD Aug.12.19 Issued for SPA Nov.30.18 For coordination
- GPL LTC FACILITY & NCAM 555 COURTHOUSE ROAD TOWN OF COBOURG

## Green Roof Englargments & Details

## **MacKinnon & Associates**

. date description

oviding Solutions in Urban, 🏻 🌞 andscape and Environmental Planning

550 Parkside Drive, Unit A-21, Waterloo, Ontario N2L 5V4 Tel. (519) 725-5140 FAX (519) 725-5144

| DRAWN BY:     | DESIGNED B | BY:     | APPROVED BY: |  |
|---------------|------------|---------|--------------|--|
| BH/KLH        |            | CMH/AWH | AWH          |  |
| PROJECT NO.   | SCALE:     |         | DATE:        |  |
| 2018-36       |            | 1:500   | July 2018    |  |
| PLOTTED:      | SHEET:     |         | •            |  |
| July 22, 2020 |            | L5      |              |  |



<u>NOTES</u>

EXTENSIVE GREEN ROOF COMPONENTS BY ZINCO CANADA INC. (905-690-1661) (greenroof@zinco.ca) OR APPROVED EQUIVALENT. STRUCTURAL ENGINEER TO CONFIRM LOAD BEARING CAPACITY OF STRUCTURE BEFORE PLANTING.

ENSURE ALL ROOF PLANTING AREAS HAVE A POSITIVE DRAINAGE OUTLET (DESIGN AND LAYOUT BY OTHERS).

GREEN ROOF ELEMENTS ARE PROVIDED FOR REFERENCE PURPOSES ONLY -MANUFACTURER TO PROVIDE FINAL BUILD UP SHOP DRAWING FOR REVIEW.

PRELIMINARY ZINCO EXTENSIVE GREEN ROOF DETAIL

GREEN ROOF DETAIL

SCALE 1:125





#### GENERAL NOTES

- 1. ALL WORKMANSHIP WILL BE TO THE STANDARDS OF LANDSCAPE
- 2. ALL PLANT MATERIAL TO BE NO.1 GRADE NURSERY GROWN IN ACCORDANCE WITH THE CANADIAN STANDARDS FOR NURSERY STOCK, 6TH EDITION, 1998, BY THE CANADIAN NURSERY TRADES ASSOCIATION.
- 3. BACKFILL WILL CONSI