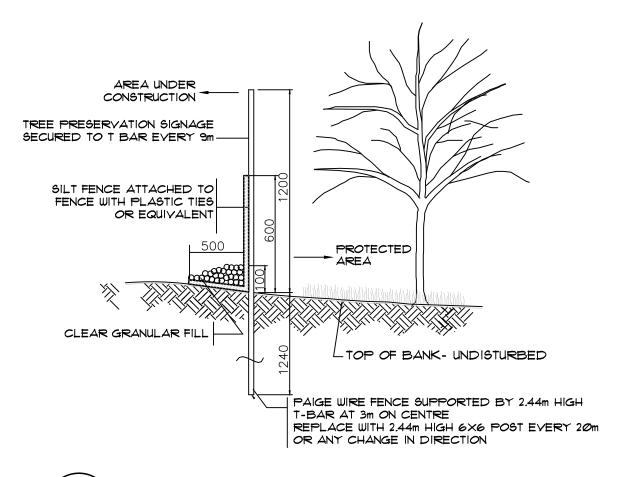

TREE PROTECTION FENCING

#### TREE PROTECTION NOTES

- a. ALL EXISTING TREES WHICH ARE TO REMAIN SHALL BE FULLY PROTECTED WITH HOARDING ERECTED BEYOND THE DRIP LINE TO THE SATISFACTION OF THE RECREATION & PARKS DEPARTMENT PRIOR TO THE ISSUANCE OF THE BUILDING PERMIT. GROUPS OF TREES AND OTHER EXISTING YEGETATION TO BE PROTECTED WITH HOARDING AROUND THE ENTIRE AREA. AREAS WITHIN THE PROTECTIVE FENCING SHALL REMAIN UNDISTURBED AND SHALL NOT BE USED FOR THE STORAGE OF BUILDING MATERIALS OR EQUIPMENT.
- b. NO RIGGING CABLES SHALL BE WRAPPED AROUND OR INSTALLED IN THE TREES AND SURPLUS SOIL, EQUIPMENT, DEBRIS OR MATERIALS SHALL NOT BE PLACED OVER THE ROOT SYSTEMS OF THE TREES WITHIN THE PROTECTIVE FENCING. NO CONTAMINANTS WILL BE DUMPED OR FLUSHED WHERE FEEDER ROOTS OF TREES EXIST.
- C. THE DEVELOPER OR AGENTS SHALL TAKE EVERY PRECAUTION NECESSARY TO PREVENT DAMAGE TO THE VEGETATION TO
- d. WHERE LIMBS OF PORTIONS OF TREES ARE REMOVED TO ACCOMMODATE CONSTRUCTION, THEY WILL BE REMOVED IN ACCORDANCE WITH ACCEPTED ARBORICULTURAL PRACTICE.
- e. WHERE ROOT SYSTEMS OF PROTECTED TREES ADJACENT TO CONSTRUCTION ARE EXPOSE OR DAMAGED THEY SHALL BE NEATLY TRIMMED AND THE AREA BACKFILLED WITH APPROPRIATE MATERIAL TO PREVENT DESICCATION.
- f. WHERE NECESSARY, VEGETATION WILL BE GIVEN AN OVERALL PRUNING TO RESTORE THE BALANCE BETWEEN ROOTS AND TOP GROWTH, OR TO RESTORE ITS APPEARANCE.
- g. TREES THAT HAVE DIED OR HAVE BEEN DAMAGED BEYOND REPAIR SHALL BE REMOVED AND REPLACED AT THE OWNERS EXPENSE WITH TREES OF A SIZE AND SPECIES APPROVED BY THE RECREATION & PARKS DEPARTMENT.
- h. IF GRADE AROUND TREES TO BE PROTECTED AREA TO CHANGE, THE OWNER SHALL BE REQUIRED TO TAKE PRECAUTIONS SUCH AS DRIVE WELLING, RETAINING WALLS, AND ROOT FEEDING TO THE SATISFACTION OF THE RECREATION & PARKS

NOTE: SEE L2 FOR EXISTING TREE INVENTORY LIST

NOTE:
TREE PROTECTION SIGNAGE SHALL BE POSTED AS FOLLOWS:

PLASTIC 28cm x 43cm SPACED EVERY 15m OR CHANGE IN DIRECTION, OR SECTION LESS THAN 15m.
SIGN TEXT:

TOWN OF COBOURG TREE PROTECTION ZONE (TPZ)

NO GRADE CHANGES, TRENCHING, STORAGE OF MATERIALS OR EQUIPMENT, LIQUID DISPOSAL, HARD SURFACING OR VEHICULAR TRAFFIC ARE PERMITTED WITHIN THIS TREE PROTECTION ZONE (TPZ).

THE TREE PROTECTION BARRIER MUST NOT BE REMOVED WITHOUT AUTHORIZATION OF THE TOWN OF COBOURG.