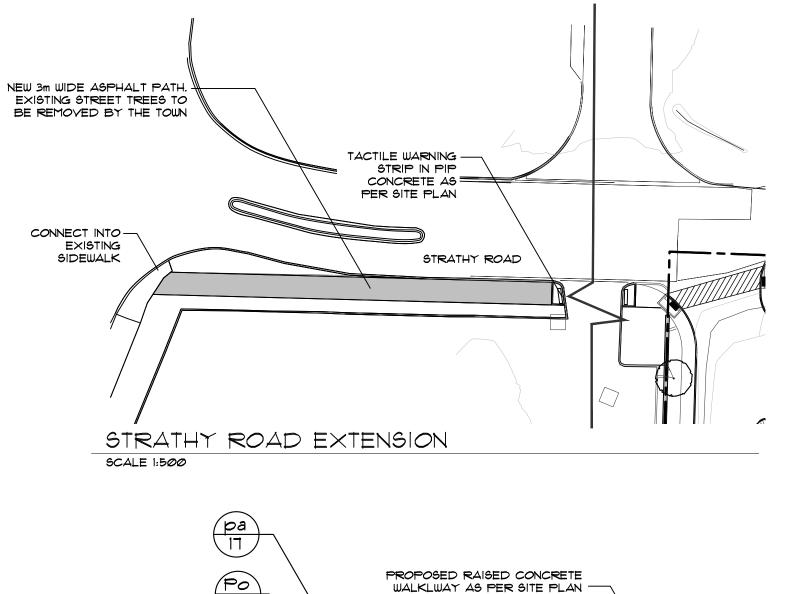

DATED SEPTEMBER 10, 2018.
- 17. ENGINEERING AS PER LEA CONSULTING LTD.





- GPL LTC FACILITY & NCAM 555 COURTHOUSE ROAD TOWN OF COBOURG

### Landscape Plan

## MacKinnon & Associates

date description

Providing Solutions in Urban, Landscape and Environmental Planning

550 Parkside Drive, Unit A-21, Waterloo, Ontario N2L 5V4
Tel. (519) 725-5140 FAX (519) 725-5144

| DRAWN BY:     | DESIGNED E | 3Y:     | APPROVED F | 3Y:  |
|---------------|------------|---------|------------|------|
| BH/KLH        |            | CMH/AWH |            | AWH  |
| PROJECT NO.   | SCALE:     |         | DATE:      |      |
| 2018-36       |            | 1:500   | July       | 2018 |
| PLOTTED:      | SHEET:     |         | •          |      |
| July 22, 2020 |            | L3      |            |      |











#### GENERAL NOTES

STRUCTURES/SERVICES.

- 1. ALL WORKMANSHIP WILL BE TO THE STANDARDS OF LANDSCAPE
- 2. ALL PLANT MATERIAL TO BE NO.1 GRADE NURSERY GROWN IN ACCORDANCE WITH THE CANADIAN STANDARDS FOR NURSERY STOCK, 6TH EDITION, 1998, BY THE CANADIAN NURSERY TRADES
- 3. BACKFILL WILL CONSIST OF SOIL NATIVE TO THE SITE OR GENERAL SOIL TYPE/CLASS NATIVE TO THE SITE. TOPSOIL TO BE TESTED FOR NUTRIENT VALUE, AND AMENDED FOR OPTIMAL GROWTH AS PER THE RECOMMENDATIONS OF THE SOIL TEST.
- 4. CONTRACTOR SHALL MAINTAIN ALL LANDSCAPE AREAS UNTIL
- OWNER'S ACCEPTANCE OF PROJECT.
- 5. CONTRACTOR TO LOCATE ALL UNDERGROUND UTILITIES. 6. PLANTING MAY BE ADJUSTED TO SUIT LOCATIONS OF SITE UTILITY
- 7. ALL MATERIALS MUST BE APPROVED BY LANDSCAPE ARCHITECT PRIOR TO INSTALLATION.
- 8. SPREAD MULCH TO