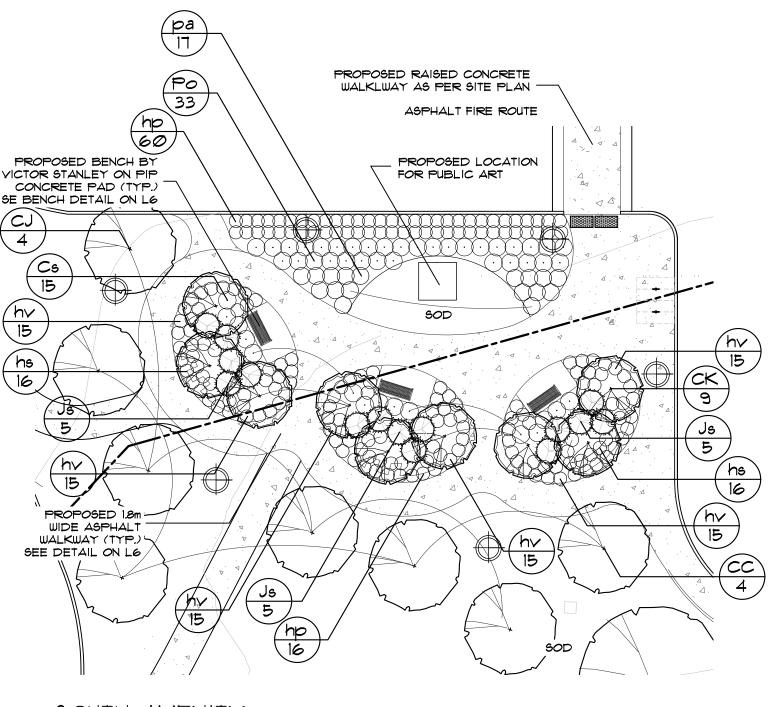

NOTE: SEE L2 FOR EXISTING TREE INVENTORY LIST

NOTE:
TREE PROTECTION SIGNAGE SHALL BE POSTED AS FOLLOWS:

PLASTIC 28cm x 43cm SPACED EVERY 15m OR CHANGE IN DIRECTION, OR SECTION LESS THAN 15m.
SIGN TEXT:

TOWN OF COBOURG TREE PROTECTION ZONE (TPZ)

NO GRADE CHANGES, TRENCHING, STORAGE OF MATERIALS OR EQUIPMENT, LIQUID DISPOSAL, HARD SURFACING OR VEHICULAR TRAFFIC ARE PERMITTED WITHIN THIS TREE PROTECTION ZONE (TPZ).

THE TREE PROTECTION BARRIER MUST NOT BE REMOVED WITHOUT AUTHORIZATION OF THE TOWN OF COBOURG.