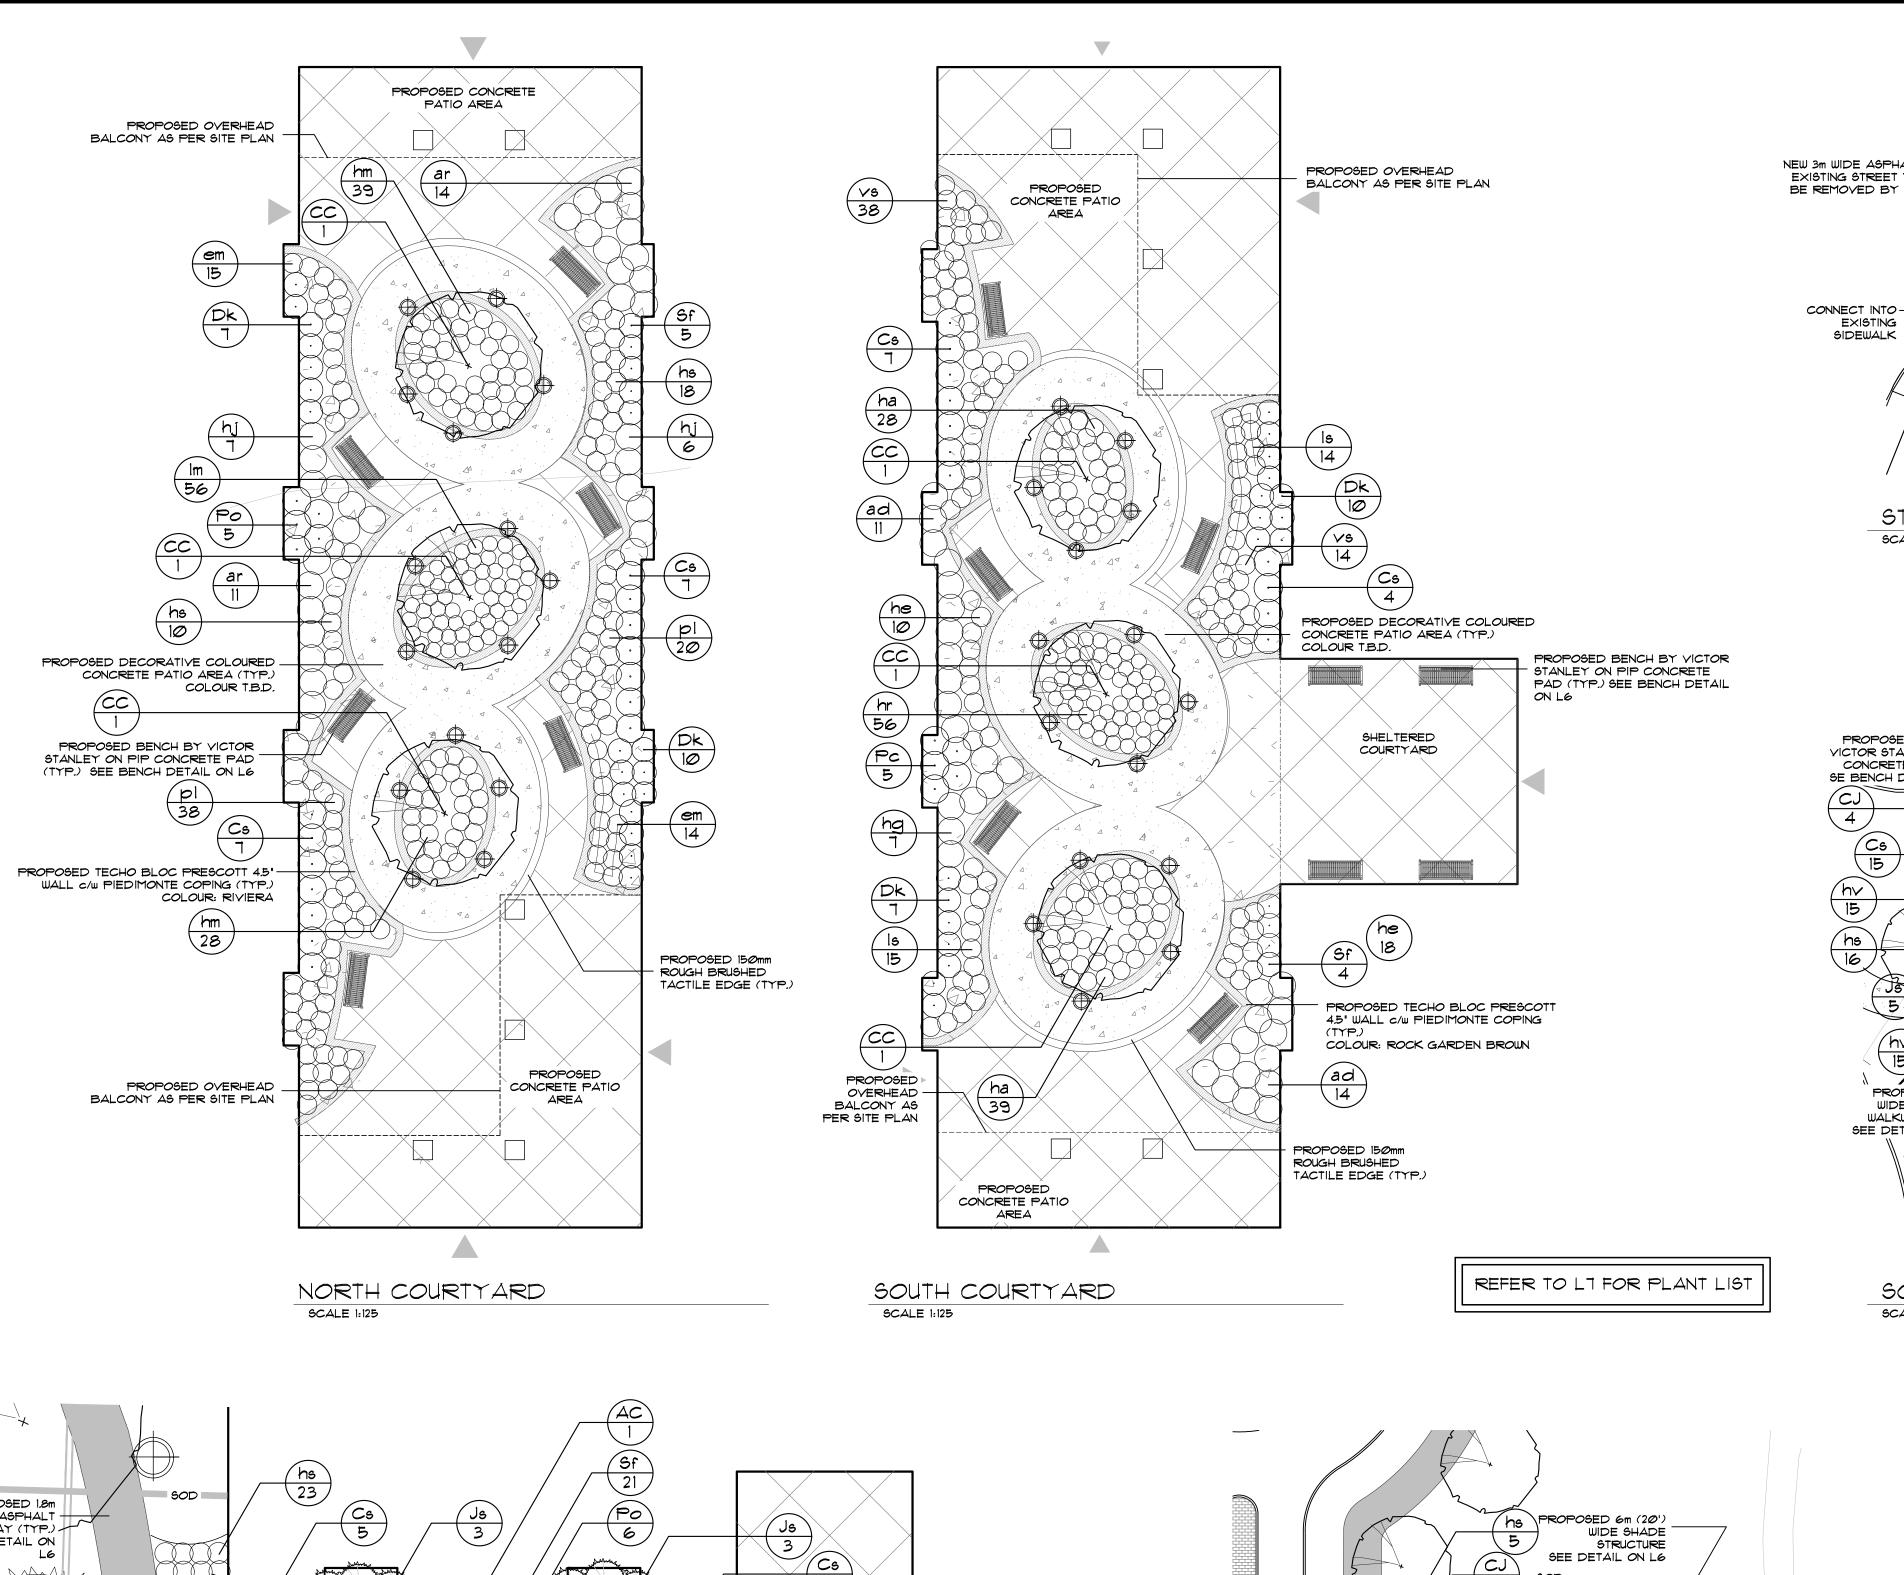

., DATED SEPTEMBER 10, 2018.
- 17. ENGINEERING AS PER LEA CONSULTING LTD.





- GPL LTC FACILITY & NCAM 555 COURTHOUSE ROAD TOWN OF COBOURG

### Landscape Plan

## MacKinnon & Associates

date description

Providing Solutions in Urban, Landscape and Environmental Planning

550 Parkside Drive, Unit A-21, Waterloo, Ontario N2L 5V4
Tel. (519) 725-5140 FAX (519) 725-5144

| DRAWN BY:     | DESIGNED E | 3Y:     | APPROVED F | 3Y:  |
|---------------|------------|---------|------------|------|
| BH/KLH        |            | CMH/AWH |            | AWH  |
| PROJECT NO.   | SCALE:     |         | DATE:      |      |
| 2018-36       |            | 1:500   | July       | 2018 |
| PLOTTED:      | SHEET:     |         | •          |      |
| July 22, 2020 |            | L3      |            |      |











#### GENERAL NOTES

STRUCTURES/SERVICES.

- 1. ALL WORKMANSHIP WILL BE TO THE STANDARDS OF LANDSCAPE
- 2. ALL PLANT MATERIAL TO BE NO.1 GRADE NURSERY GROWN IN ACCORDANCE WITH THE CANADIAN STANDARDS FOR NURSERY STOCK, 6TH EDITION, 1998, BY THE CANADIAN NURSERY TRADES
- 3. BACKFILL WILL CONSIST OF SOIL NATIVE TO THE SITE OR GENERAL SOIL TYPE/CLASS NATIVE TO THE SITE. TOPSOIL TO BE TESTED FOR NUTRIENT VALUE, AND AMENDED FOR OPTIMAL GROWTH AS PER THE RECOMMENDATIONS OF THE SOIL TEST.
- 4. CONTRACTOR SHALL MAINTAIN ALL LANDSCAPE AREAS UNTIL
- OWNER'S ACCEPTANCE OF PROJECT.
- 5. CONTRACTOR TO LOCATE ALL UNDERGROUND UTILITIES. 6. PLANTING MAY BE ADJUSTED TO SUIT LOCATIONS OF SITE UTILITY
- 7. ALL MATERIALS MUST BE APPROVED BY LANDSCAPE ARCHITECT PRIOR TO INSTALLATION.
- 8. SPREAD MULCH