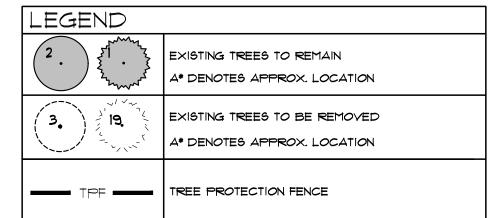

NOTE: SEE L2 FOR EXISTING TREE INVENTORY LIST

NOTE:
TREE PROTECTION SIGNAGE SHALL BE POSTED AS FOLLOWS:

PLASTIC 28cm x 43cm SPACED EVERY 15m OR CHANGE IN DIRECTION, OR SECTION LESS THAN 15m.
SIGN TEXT:

TOWN OF COBOURG TREE PROTECTION ZONE (TPZ)