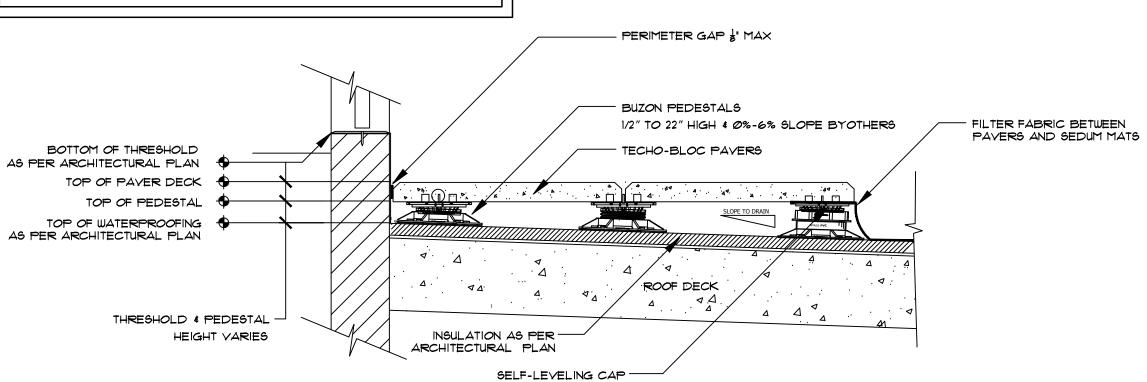

|-------------|---------|--------------|
| BH/KLH        |             | CMH/AWH | AWH          |
| PROJECT NO.   | SCALE:      |         | DATE:        |
| 2018-36       |             | 1:500   | July 2018    |
| PLOTTED:      | SHEET:      |         |              |
| July 22, 2020 |             | L       | 4            |



SCALE 1:125



PROPOSED CONCRETE

PROPOSED BENCH BY VICTOR STANLEY (TYP.)

SEE DETAIL ON L6

- PATIO AREA

PROPOSED 1.8m WIDE

CONCRETE PATHWAY



TO BE INSTALLED AS PER MANUFACTURER'S SPECIFICATIONS PAVERS AND PEDESTALS BY TECHO-BLOC (OR APPROVED EQUAL) T: 1-877-832-4625

WWW.TECHO-BLOC.COM TECHO-BLOC PAVERS

MODEL: INDUSTRIA SLAB 600 SERIES COLOURS: ONYX BLACK AND GREYED NICKEL

TECHO-BLOC PEDESTAL MODEL: BC-SERIE PEDESTAL SYSTEM BY BUZON (SUPPLIED BY TECHO-BLOC)



ROOF TOP UNIT PAVER DETAIL



#### GENERAL NOTES

- 1. ALL WORKMANSHIP WILL BE TO THE STANDARDS OF LANDSCAPE
- 2. ALL PLANT MATERIAL TO BE NO.1 GRADE NURSERY GROWN IN ACCORDANCE WITH THE CANADIAN STANDARDS FOR NURSERY STOCK, 6TH EDITION, 1998, BY THE CANADIAN NURSERY TRADES ASSOCIATION.
- 3. BACKFILL WILL CONSIST OF SOIL NATIVE TO THE SITE OR GENERAL SOIL TYPE/CLASS NATIVE TO THE SITE. TOPSOIL TO BE TESTED FOR NUTRIENT VALUE, AND AMENDED FOR OPTIMAL GROWTH AS PER THE RECOMMENDATIONS OF THE SOIL TEST.
- 4. CONTRACTOR SHALL MAINTAIN ALL LANDSCAPE AREAS UNTIL OWNER'S ACCEPTANCE OF PROJECT.
- 5. CONTRACTOR TO LOCATE ALL UNDERGROUND UTILITIES.
- 6. PLANTING MAY BE ADJUSTED TO SUIT LOCATIONS OF SITE UTILITY STRUCTURES/SERVICES.
- 7. ALL MATERIALS MUST BE APPROVED BY LANDSCAPE ARCHITECT PRIOR T