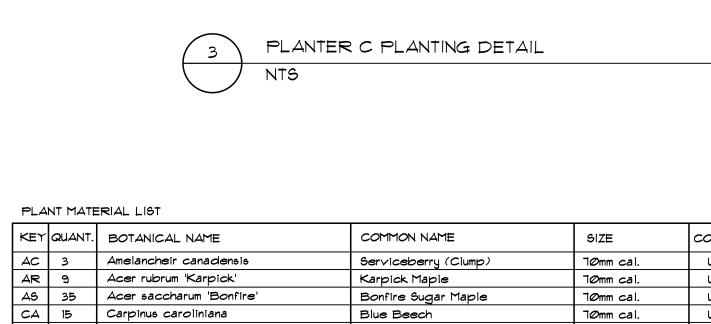

COURTHOUSE ROAD TOWN OF COBOURG

#### Landscape Details

### MacKinnon & Associates

Providing Solutions in Urban, # Landscape and Environmental Planning

550 Parkside Drive, Unit A-21, Waterloo, Ontario N2L 5V4
Tel. (519) 725-5140 FAX (519) 725-5144

| DRAWN BY:     | DESIGNED B | BY:     | APPROVED BY: |  |
|---------------|------------|---------|--------------|--|
| BH/KLH        |            | CMH/AWH | AWH          |  |
| PROJECT NO.   | SCALE:     |         | DATE:        |  |
| 2018-36       |            | 1:500   | July 2018    |  |
| PLOTTED:      | SHEET:     |         |              |  |
| July 22, 2020 |            | L6      |              |  |









PLANTER B PLANTING DETAIL



INTERPRETIVE SIGN DETAIL



COVERED SEATING AREA DETAIL 1:100

INDIGENOUS PLANTING AREA DETAIL



| KEY | QUANT. | BOTANICAL NAME                              | COMMON NAME                      | SIZE         | COND. |
|-----|--------|---------------------------------------------|----------------------------------|--------------|-------|
| AC  | 3      | Amelancheir canadensis Serviceberry (Clump) |                                  | 7∅mm cal.    | W.B.  |
| AR  | 9      | Acer rubrum 'Karpick'                       | Karpick Maple                    | 7∅mm cal.    | W.B.  |
| AS  | 35     | Acer saccharum 'Bonfire'                    | Bonfire Sugar Maple              | 7∅mm cal.    | W.B.  |
| CA  | 15     | Carpinus caroliniana                        | Blue Beech                       | 7∅mm cal.    | W.B.  |
| CC  | 16     | Cercis canadensis                           | Redbud (C