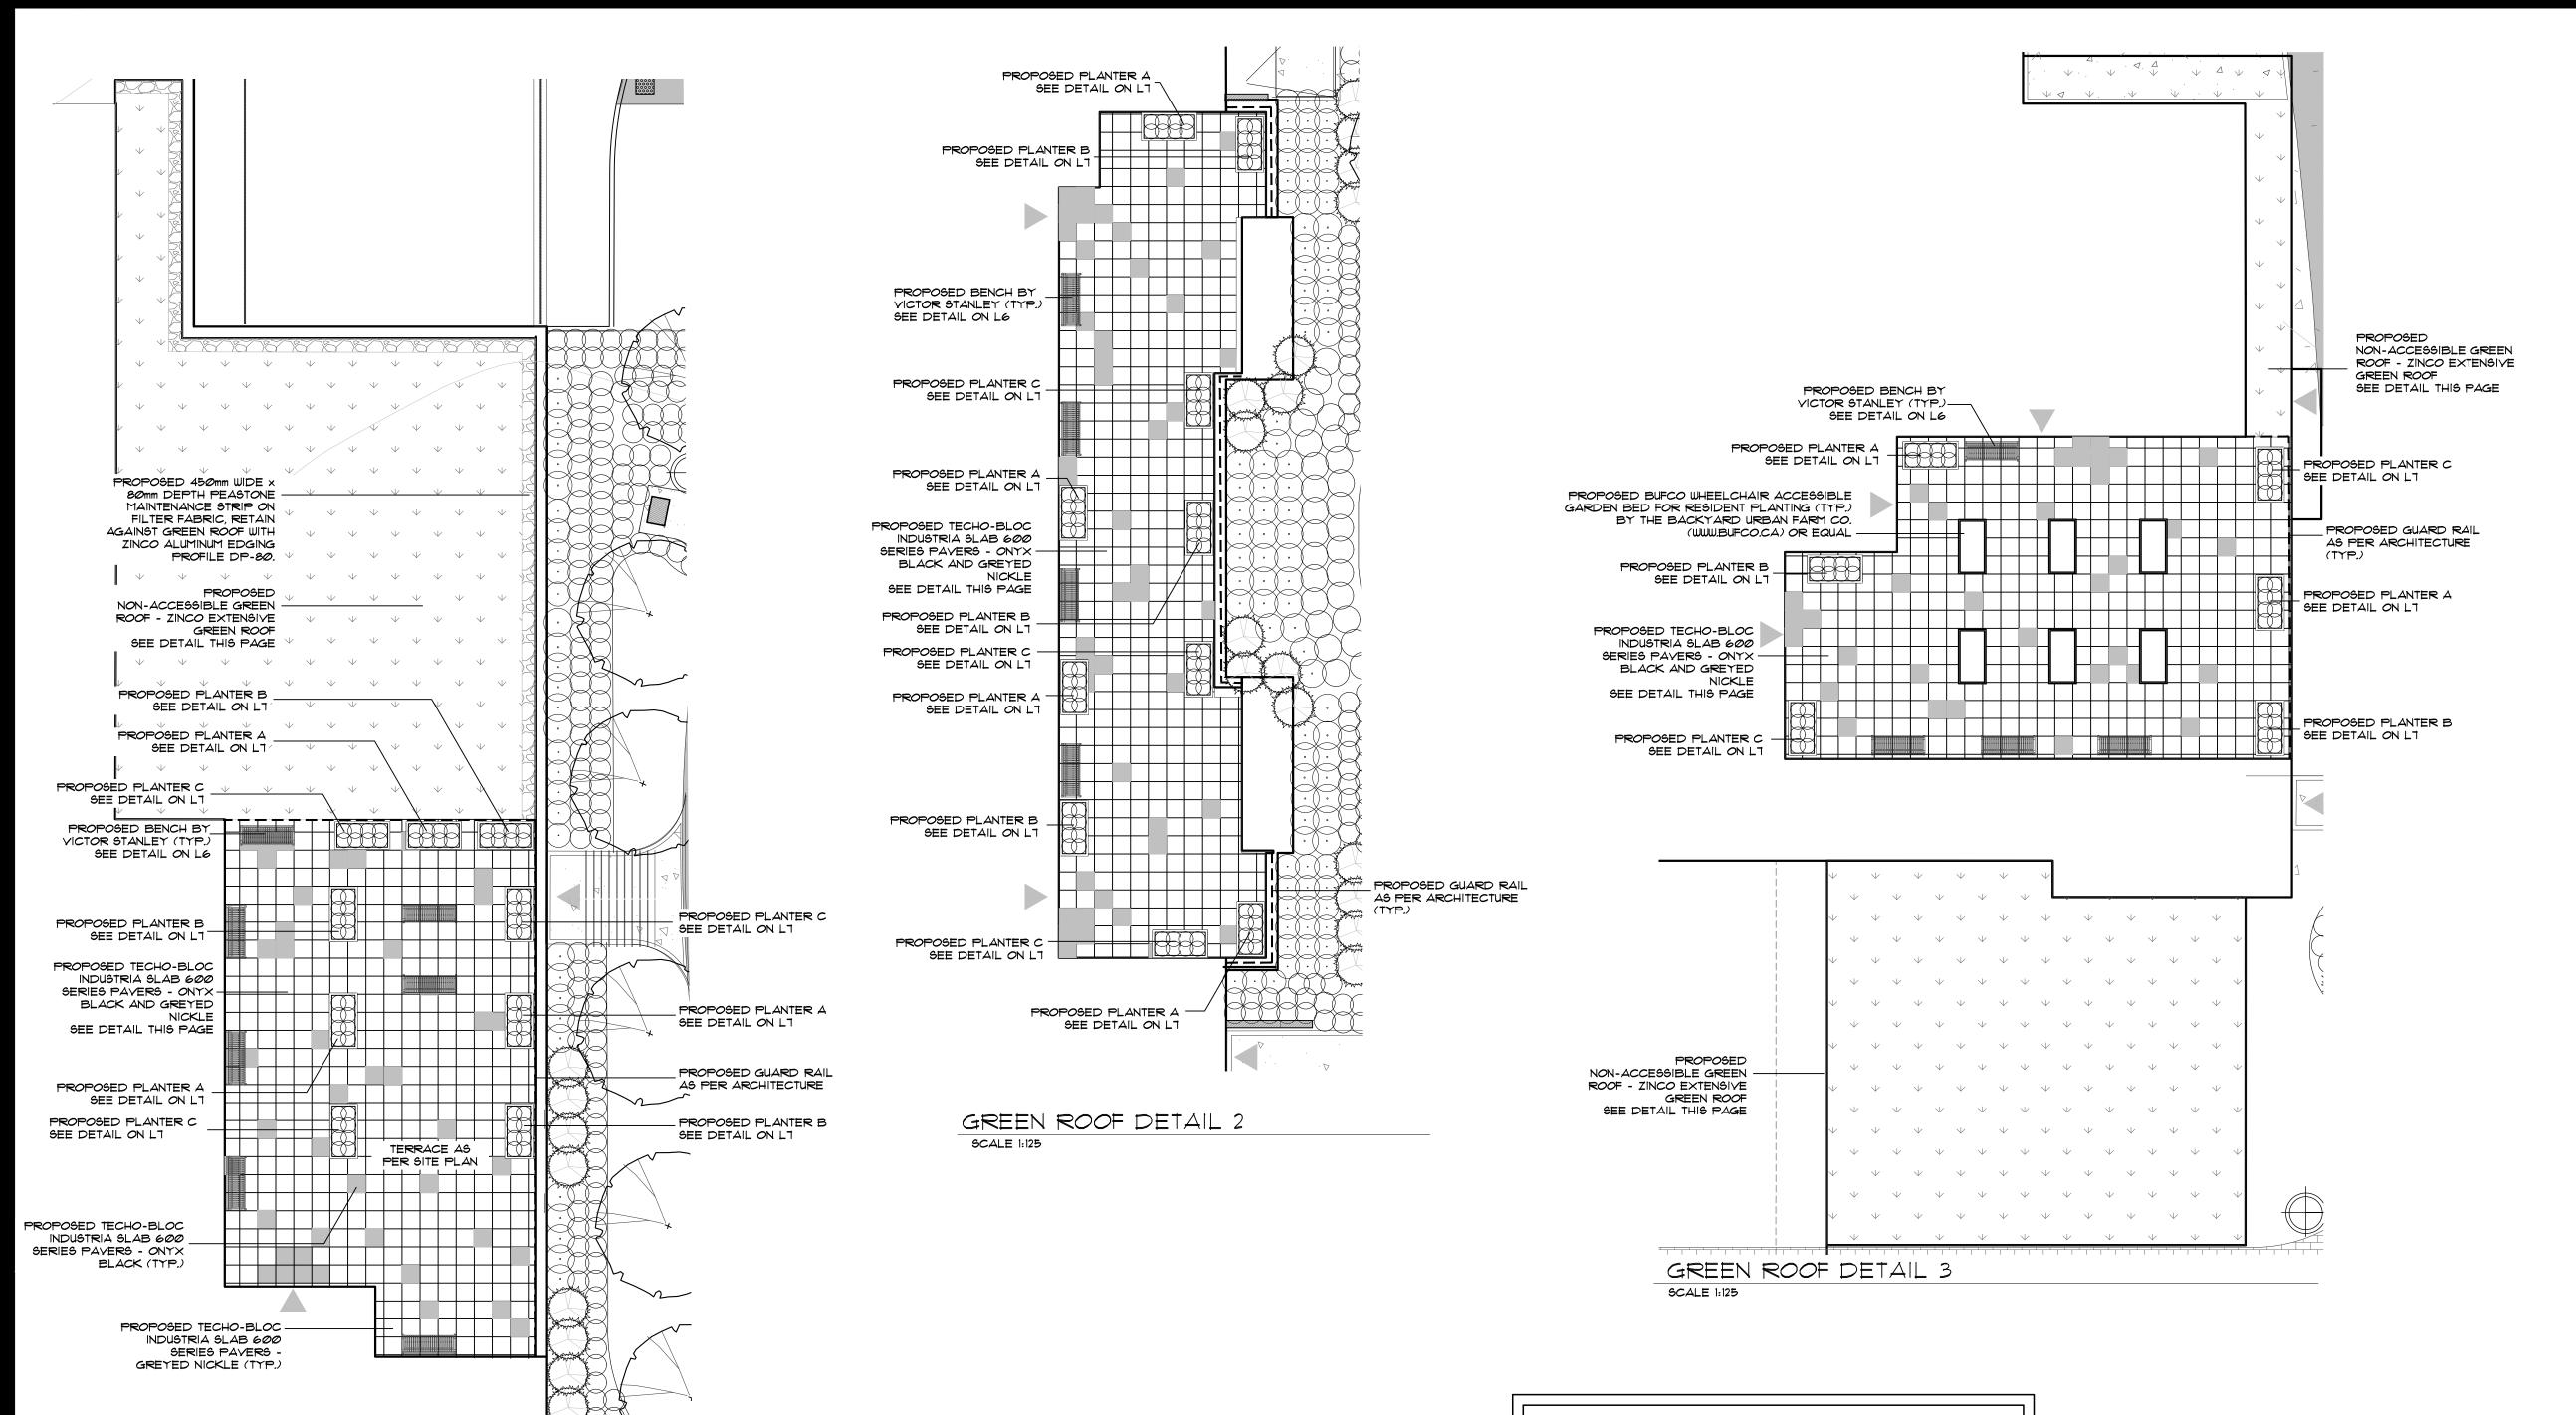

OUSE ROAD TOWN OF COBOURG

#### Landscape Englargments

## **MacKinnon & Associates**

oviding Solutions in Urban, 🏻 🌞 andscape and Environmental Planning

550 Parkside Drive, Unit A-21, Waterloo, Ontario N2L 5V4 Tel. (519) 725-5140 FAX (519) 725-5144

| DRAWN BY:     | DESIGNED BY | :       | APPROVED BY: |
|---------------|-------------|---------|--------------|
| BH/KLH        |             | CMH/AWH | AWH          |
| PROJECT NO.   | SCALE:      |         | DATE:        |
| 2018-36       |             | 1:500   | July 2018    |
| PLOTTED:      | SHEET:      |         |              |
| July 22, 2020 |             | L       | 4            |



SCALE 1:125



PROPOSED CONCRETE

PROPOSED BENCH BY VICTOR STANLEY (TYP.)

SEE DETAIL ON L6

- PATIO AREA

PROPOSED 1.8m WIDE

CONCRETE PATHWAY



TO BE INSTALLED AS PER MANUFACTURER'S SPECIFICATIONS PAVERS AND PEDESTALS BY TECHO-BLOC (OR APPROVED EQUAL) T: 1-877-832-4625

WWW.TECHO-BLOC.COM TECHO-BLOC PAVERS

MODEL: INDUSTRIA SLAB 600 SERIES COLOURS: ONYX BLACK AND GREYED NICKEL

TECHO-BLOC PEDESTAL MODEL: BC-SERIE PEDESTAL SYSTEM BY BUZON (SUPPLIED BY TECHO-BLOC)



ROOF TOP UNIT PAVER DETAIL



#### GENERAL NOTES

- 1. ALL WORKMANSHIP WILL BE TO THE STANDARDS OF LANDSCAPE
- 2. ALL PLANT MATERIAL TO BE NO.1 GRADE NURSERY GROWN IN ACCORDANCE WITH THE CANADIAN STANDARDS FOR NURSERY STOCK, 6TH EDITION, 1998, BY THE CANADIAN NURSERY TRADES ASSOCIATION.
- 3. BACKFILL WILL CONSIST OF SOIL NATIVE TO THE SITE OR GENERAL SOIL TYPE/CLASS NATIVE TO THE SITE. TOPSOIL TO BE TESTED FOR NUTRIENT VALUE, AND AMENDED FOR OPTIMAL GROWTH AS PER THE