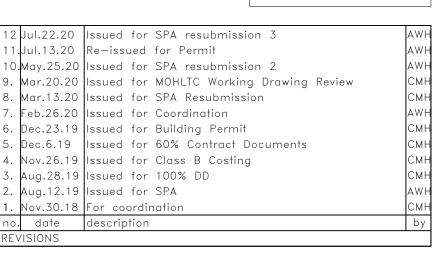

2 Jul.22.20 Issued for SPA resubmission 3
AWH
1. Jul.13.20 Re—issued for Permit
0. May.25.20 Issued for SPA resubmission 2
Mar.20.20 Issued for MOHLTC Working Drawing Review
CMH
2. Mar.13.20 Issued for SPA Resubmission
CMH
2. Feb.26.20 Issued for Coordination
CMH
3. Dec.23.19 Issued for Building Permit
CMH
4. Nov.26.19 Issued for 60% Contract Documents
CMH
5. Aug.28.19 Issued for 100% DD
CMH
6. Aug.12.19 Issued for SPA
CMH
6. Nov.30.18 For coordination
CMH
6. Added description
Dec. Aug. 28.19 Issued for SPA
CMH
6. Aug. 40.10.10 Issued for SPA
CMH
6. Aug. 40.10 Issued for SPA
CMH
6. Aug.