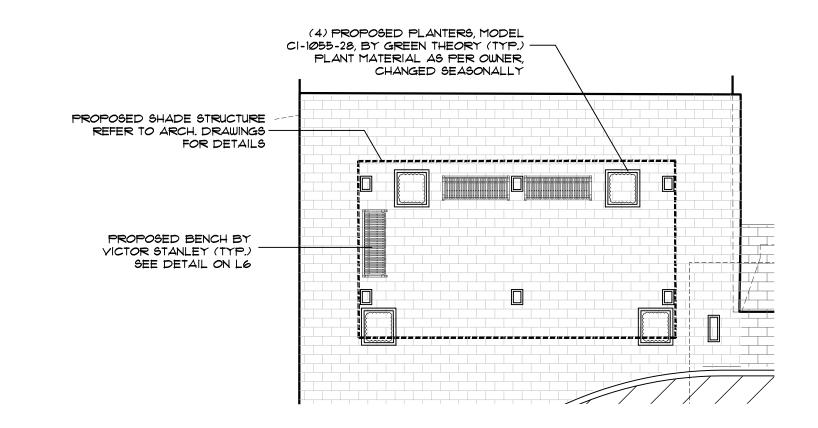

ING AS PER LEA CONSULTING LTD.







#### GPL LTC FACILITY & NCAM 555 COURTHOUSE ROAD TOWN OF COBOURG

#### Landscape Details

### MacKinnon & Associates

Providing Solutions in Urban, # Landscape and Environmental Planning

550 Parkside Drive, Unit A-21, Waterloo, Ontario N2L 5V4
Tel. (519) 725-5140 FAX (519) 725-5144

| DRAWN BY:     | DESIGNED B | BY:     | APPROVED BY: |  |
|---------------|------------|---------|--------------|--|
| BH/KLH        |            | CMH/AWH | AWH          |  |
| PROJECT NO.   | SCALE:     |         | DATE:        |  |
| 2018-36       |            | 1:500   | July 2018    |  |
| PLOTTED:      | SHEET:     |         |              |  |
| July 22, 2020 |            | L6      |              |  |









PLANTER B PLANTING DETAIL



INTERPRETIVE SIGN DETAIL



COVERED SEATING AREA DETAIL 1:100

INDIGENOUS PLANTING AREA DETAIL



| KEY | QUANT. | BOTANICAL NAME                              | COMMON NAME                      | SIZE         | COND. |
|-----|--------|---------------------------------------------|----------------------------------|--------------|-------|
| AC  | 3      | Amelancheir canadensis Serviceberry (Clump) |                                  | 7∅mm cal.    | W.B.  |
| AR  | 9      | Acer rubrum 'Karpick'                       | Karpick Maple                    | 7∅mm cal.    | W.B.  |
| AS  | 35     | Acer saccharum 'Bonfire'                    | Bonfire Sugar Maple              | 7∅mm cal.    | W.B.  |
| CA  | 15     | Carpinus caroliniana                        | Blue Beech                       | 7∅mm cal.    | W.B.  |
|