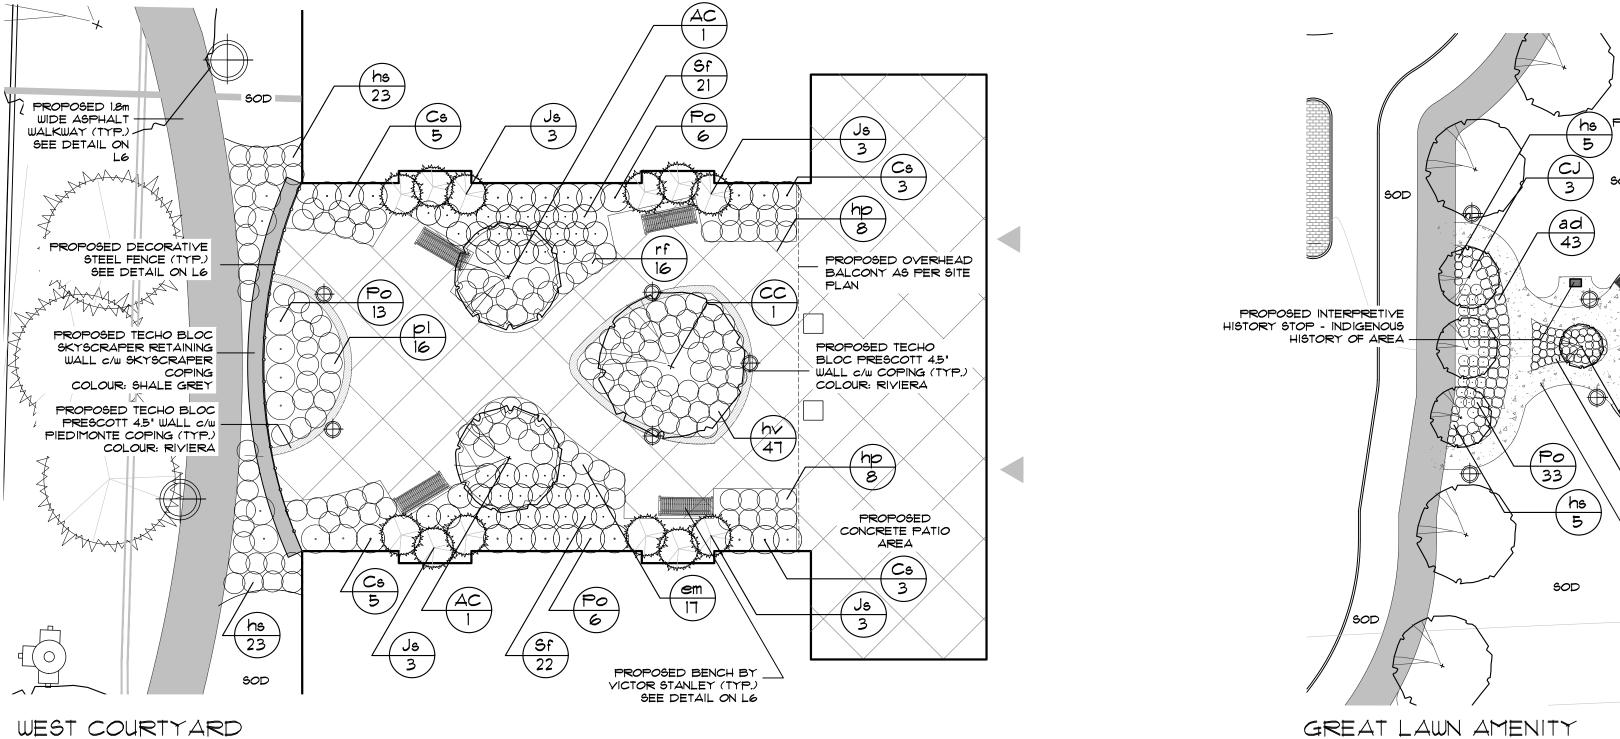

N AS PER LEA CONSULTING LTD., DATED SEPTEMBER 10, 2018.
- 17. ENGINEERING AS PER LEA CONSULTING LTD.







#### GPL LTC FACILITY & NCAM 555 COURTHOUSE ROAD TOWN OF COBOURG

#### Landscape Englargments

## **MacKinnon & Associates**

oviding Solutions in Urban, 🏻 🌞 andscape and Environmental Planning

550 Parkside Drive, Unit A-21, Waterloo, Ontario N2L 5V4 Tel. (519) 725-5140 FAX (519) 725-5144

| DRAWN BY:     | DESIGNED BY | :       | APPROVED BY: |
|---------------|-------------|---------|--------------|
| BH/KLH        |             | CMH/AWH | AWH          |
| PROJECT NO.   | SCALE:      |         | DATE:        |
| 2018-36       |             | 1:500   | July 2018    |
| PLOTTED:      | SHEET:      |         |              |
| July 22, 2020 |             | L       | 4            |



SCALE 1:125



PROPOSED CONCRETE

PROPOSED BENCH BY VICTOR STANLEY (TYP.)

SEE DETAIL ON L6

- PATIO AREA

PROPOSED 1.8m WIDE

CONCRETE PATHWAY



TO BE INSTALLED AS PER MANUFACTURER'S SPECIFICATIONS PAVERS AND PEDESTALS BY TECHO-BLOC (OR APPROVED EQUAL) T: 1-877-832-4625

WWW.TECHO-BLOC.COM TECHO-BLOC PAVERS

MODEL: INDUSTRIA SLAB 600 SERIES COLOURS: ONYX BLACK AND GREYED NICKEL

TECHO-BLOC PEDESTAL MODEL: BC-SERIE PEDESTAL SYSTEM BY BUZON (SUPPLIED BY TECHO-BLOC)



ROOF TOP UNIT PAVER DETAIL



#### GENERAL NOTES

- 1. ALL WORKMANSHIP WILL BE TO THE STANDARDS OF LANDSCAPE
- 2. ALL PLANT MATERIAL TO BE NO.1 GRADE NURSERY GROWN IN ACCORDANCE WITH THE CANADIAN STANDARDS FOR NURSERY STOCK, 6TH EDITION, 1998, BY THE CANADIAN NURSERY TRADES ASSOCIATION.
- 3. BACKFILL WILL CONSIST OF SOIL NA