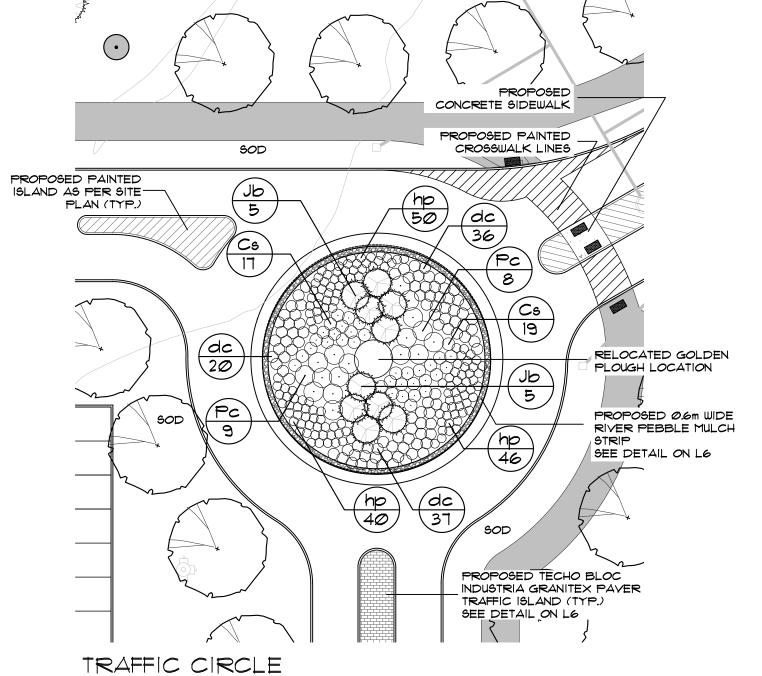

NSULTING LTD., DATED SEPTEMBER 10, 2018.
- 17. ENGINEERING AS PER LEA CONSULTING LTD.







#### GPL LTC FACILITY & NCAM 555 COURTHOUSE ROAD TOWN OF COBOURG

#### Landscape Englargments

## **MacKinnon & Associates**

oviding Solutions in Urban, 🏻 🌞 andscape and Environmental Planning

550 Parkside Drive, Unit A-21, Waterloo, Ontario N2L 5V4 Tel. (519) 725-5140 FAX (519) 725-5144

| DRAWN BY:     | DESIGNED BY | :       | APPROVED BY: |
|---------------|-------------|---------|--------------|
| BH/KLH        |             | CMH/AWH | AWH          |
| PROJECT NO.   | SCALE:      |         | DATE:        |
| 2018-36       |             | 1:500   | July 2018    |
| PLOTTED:      | SHEET:      |         |              |
| July 22, 2020 |             | L       | 4            |



SCALE 1:125



PROPOSED CONCRETE

PROPOSED BENCH BY VICTOR STANLEY (TYP.)

SEE DETAIL ON L6

- PATIO AREA

PROPOSED 1.8m WIDE

CONCRETE PATHWAY



TO BE INSTALLED AS PER MANUFACTURER'S SPECIFICATIONS PAVERS AND PEDESTALS BY TECHO-BLOC (OR APPROVED EQUAL) T: 1-877-832-4625

WWW.TECHO-BLOC.COM TECHO-BLOC PAVERS

MODEL: INDUSTRIA SLAB 600 SERIES COLOURS: ONYX BLACK AND GREYED NICKEL

TECHO-BLOC PEDESTAL MODEL: BC-SERIE PEDESTAL SYSTEM BY BUZON (SUPPLIED BY TECHO-BLOC)



ROOF TOP UNIT PAVER DETAIL



#### GENERAL NOTES

- 1. ALL WORKMANSHIP WILL BE TO THE STANDARDS OF LANDSCAPE
- 2. ALL PLANT MATERIAL TO BE NO.1 GRADE NURSERY GROWN IN ACCORDANCE WITH THE CANADIAN STANDARDS FOR NURSERY STOCK, 6TH EDITION, 1998, BY THE CANADIAN NURSERY TRADES ASSOCIATION.
- 3. BACKFILL WILL CONSIST OF SOIL NATIVE TO THE SIT