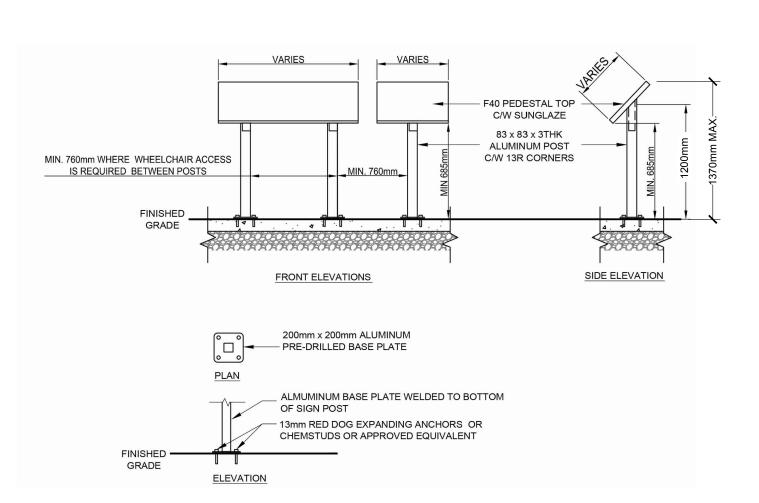

BER 10, 2018.
- 17. ENGINEERING AS PER LEA CONSULTING LTD.







#### GPL LTC FACILITY & NCAM 555 COURTHOUSE ROAD TOWN OF COBOURG

#### Landscape Details

### MacKinnon & Associates

Providing Solutions in Urban, # Landscape and Environmental Planning

550 Parkside Drive, Unit A-21, Waterloo, Ontario N2L 5V4
Tel. (519) 725-5140 FAX (519) 725-5144

| DRAWN BY:     | DESIGNED B | BY:     | APPROVED BY: |  |
|---------------|------------|---------|--------------|--|
| BH/KLH        |            | CMH/AWH | AWH          |  |
| PROJECT NO.   | SCALE:     |         | DATE:        |  |
| 2018-36       |            | 1:500   | July 2018    |  |
| PLOTTED:      | SHEET:     |         |              |  |
| July 22, 2020 |            | L6      |              |  |









PLANTER B PLANTING DETAIL



INTERPRETIVE SIGN DETAIL



COVERED SEATING AREA DETAIL 1:100

INDIGENOUS PLANTING AREA DETAIL



| KEY | QUANT. | BOTANICAL NAME                              | COMMON NAME                      | SIZE         | COND. |
|-----|--------|---------------------------------------------|----------------------------------|--------------|-------|
| AC  | 3      | Amelancheir canadensis Serviceberry (Clump) |                                  | 7∅mm cal.    | W.B.  |
| AR  | 9      | Acer rubrum 'Karpick'                       | Karpick Maple                    | 7∅mm cal.    | W.B.  |
| AS  | 35     | Acer saccharum 'Bonfire'                    | Bonfire Sugar Maple              | 7∅mm cal.    | W.B.  |
| CA  | 15     | Carpinus caroliniana                        | Blue Beech