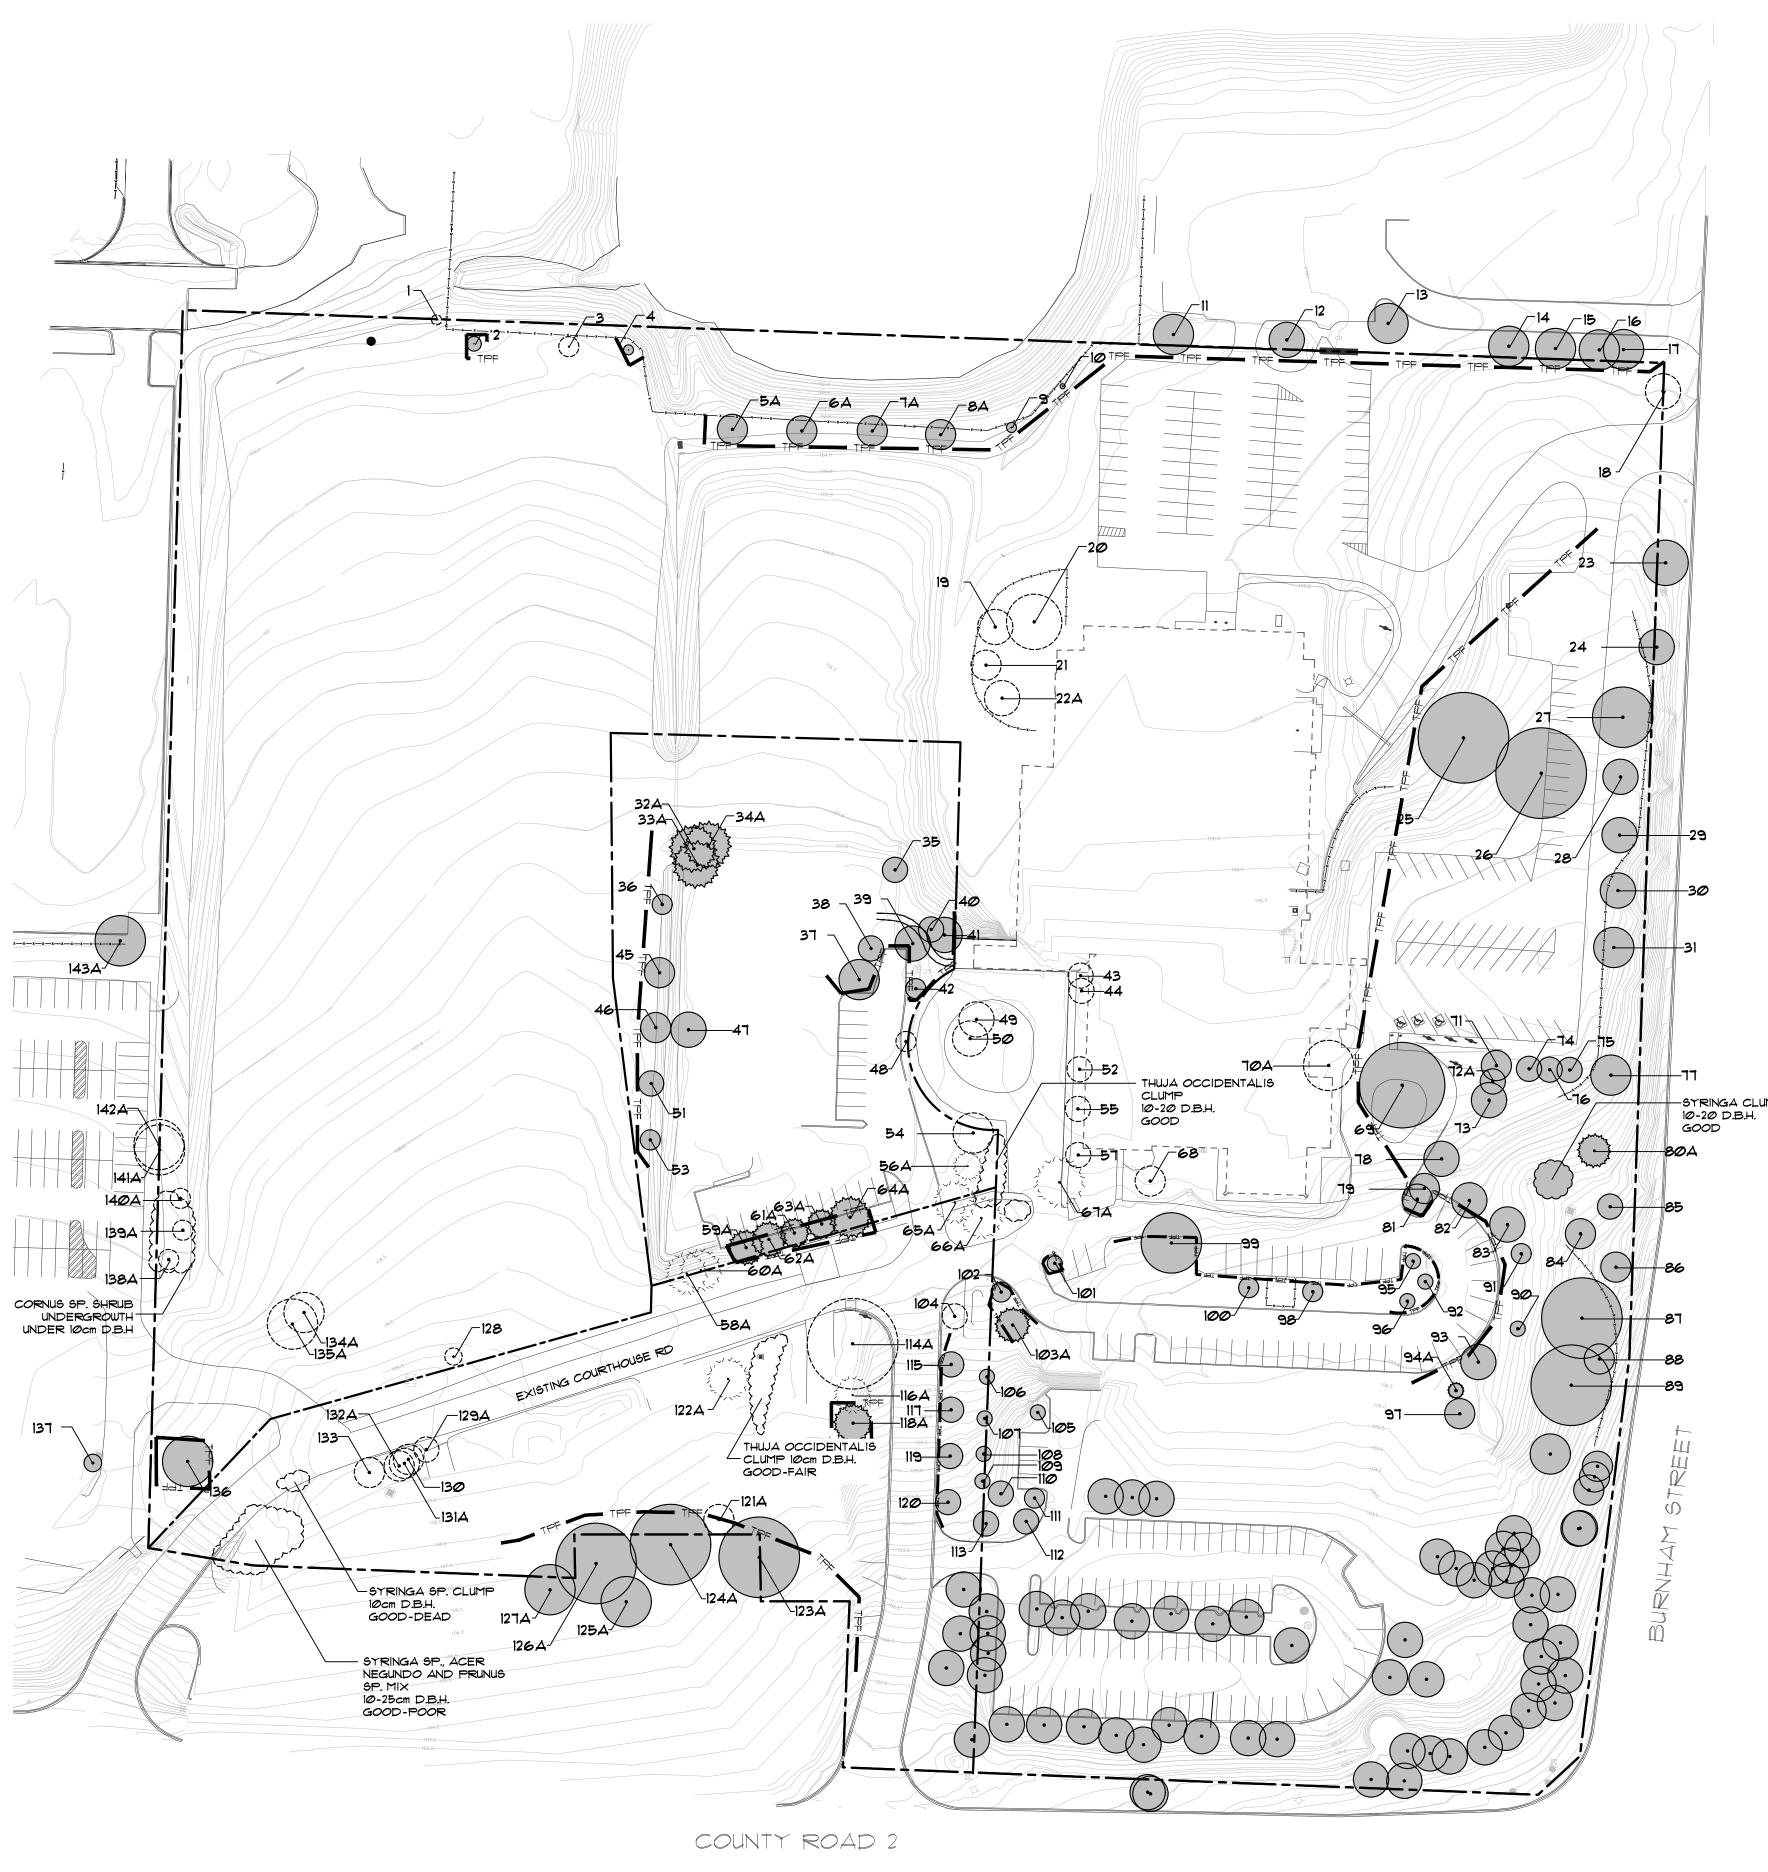

TREE PROTECTION FENCING

#### TREE PROTECTION NOTES

- a. ALL EXISTING TREES WHICH ARE TO REMAIN SHALL BE FULLY PROTECTED WITH HOARDING ERECTED BEYOND THE DRIP LINE TO THE SATISFACTION OF THE RECREATION & PARKS DEPARTMENT PRIOR TO THE ISSUANCE OF THE BUILDING PERMIT. GROUPS OF TREES AND OTHER EXISTING YEGETATION TO BE PROTECTED WITH HOARDING AROUND THE ENTIRE AREA. AREAS WITHIN THE PROTECTIVE FENCING SHALL REMAIN UNDISTURBED AND SHALL NOT BE USED FOR THE STORAGE OF BUILDING MATERIALS OR EQUIPMENT.
- b. NO RIGGING CABLES SHALL BE WRAPPED AROUND OR INSTALLED IN THE TREES AND SURPLUS SOIL, EQUIPMENT, DEBRIS OR MATERIALS SHALL NOT BE PLACED OVER THE ROOT SYSTEMS OF THE TREES WITHIN THE PROTECTIVE FENCING. NO CONTAMINANTS WILL BE DUMPED OR FLUSHED WHERE FEEDER ROOTS OF TREES EXIST.
- C. THE DEVELOPER OR AGENTS SHALL TAKE EVERY PRECAUTION NECESSARY TO PREVENT DAMAGE TO THE VEGETATION TO
- d. WHERE LIMBS OF PORTIONS OF TREES ARE REMOVED TO ACCOMMODATE CONSTRUCTION, THEY WILL BE REMOVED IN ACCORDANCE WITH ACCEPTED ARBORICULTURAL PRACTICE.
- e. WHERE ROOT SYSTEMS OF PROTECTED TREES ADJACENT TO CONSTRUCTION ARE EXPOSE OR DAMAGED THEY SHALL BE NEATLY TRIMMED AND THE AREA BACKFILLED WITH APPROPRIATE MATERIAL TO PREVENT DESICCATION.
- f. WHERE NECESSARY, VEGETATION WILL BE GIVEN AN OVERALL PRUNING TO RESTORE THE BALANCE BETWEEN ROOTS AND TOP GROWTH, OR TO RESTORE ITS APPEARANCE.
- g. TREES THAT HAVE DIED OR HAVE BEEN DAMAGED BEYOND REPAIR SHALL BE REMOVED AND REPLACED AT THE OWNERS EXPENSE WITH TREES OF A SIZE AND SPECIES APPROVED BY THE RECREATION & PARKS DEPARTMENT.
- h. IF GRADE AROUND TREES TO BE PROTECTED AREA TO CHANGE, THE OWNER SHALL BE REQUIRED TO TAKE PRECAUTIONS SUCH AS DRIVE WELLING, RETAINING WALLS, AND ROOT FEEDING TO THE SATISFACTION OF THE RECREATION & PARKS

NOTE: SEE L2 FOR EXISTING TREE INVENTORY LIST

NOTE:
TREE PROTECTION SIGNAGE SHALL BE POSTED AS FOLLOWS:

PLASTIC 28cm x 43cm SPACED EVERY 15m OR CHANGE IN DIRECTION, OR SECTION LESS THAN 15m.
SIGN TEXT:

TOWN OF COBOURG TREE PROTECTION ZONE (TPZ)

NO GRADE CHANGES, TRENCHING, STORAGE OF MATERIALS OR EQUIPMENT, LIQUID DISPOSAL, HARD SURFACING OR VEHICULAR TRAFFIC ARE PERMITTED WITHIN THIS TREE PROTECTION ZONE (TPZ).

THE TREE PROTECTION BARRIER MUST NOT BE REMOVED WITHOUT AUTHORIZATION OF THE TOWN OF COBOURG.

#### GPL LTC FACILITY & NCAM 555 COURTHOUSE ROAD TOWN OF COBOURG

## Vegetation Management Plan

| DRAWN BY:     | DESIGNED BY: | APPROVED BY:    |
|---------------|--------------|-----------------|
| KLH           | СМН          | AWH             |
| PROJECT NO.   | SCALE:       | DATE:           |
| 2018-36       | 1:750        | October 26,2018 |
| PLOTTED:      | SHEET:       |                 |
| July 22, 2020 |              | L1              |