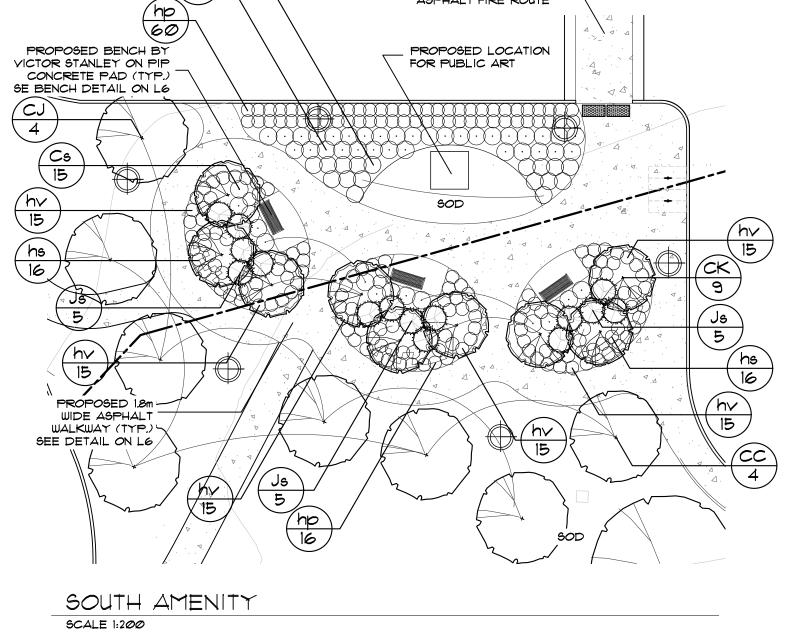

NOTE: SEE L2 FOR EXISTING TREE INVENTORY LIST

NOTE:
TREE PROTECTION SIGNAGE SHALL BE POSTED AS FOLLOWS:

PLASTIC 28cm x 43cm SPACED EVERY 15m OR CHANGE IN DIRECTION, OR SECTION LESS THAN 15m.
SIGN TEXT:

TOWN OF COBOURG TREE PROTECTION ZONE (TPZ)

NO GRADE CHANGES, TRENCHING, STORAGE OF MATERIALS OR EQUIPMENT, LIQUID DISPOSAL, HARD SURFACING OR VEHICULAR TRAFFIC ARE PERMITTED WITHIN THIS TREE PROTECTION ZONE (TPZ).

THE TREE PROTECTION BARRIER MUST NOT BE REMOVED WITHOUT AUTHORIZATION OF THE TOWN OF COBOURG.