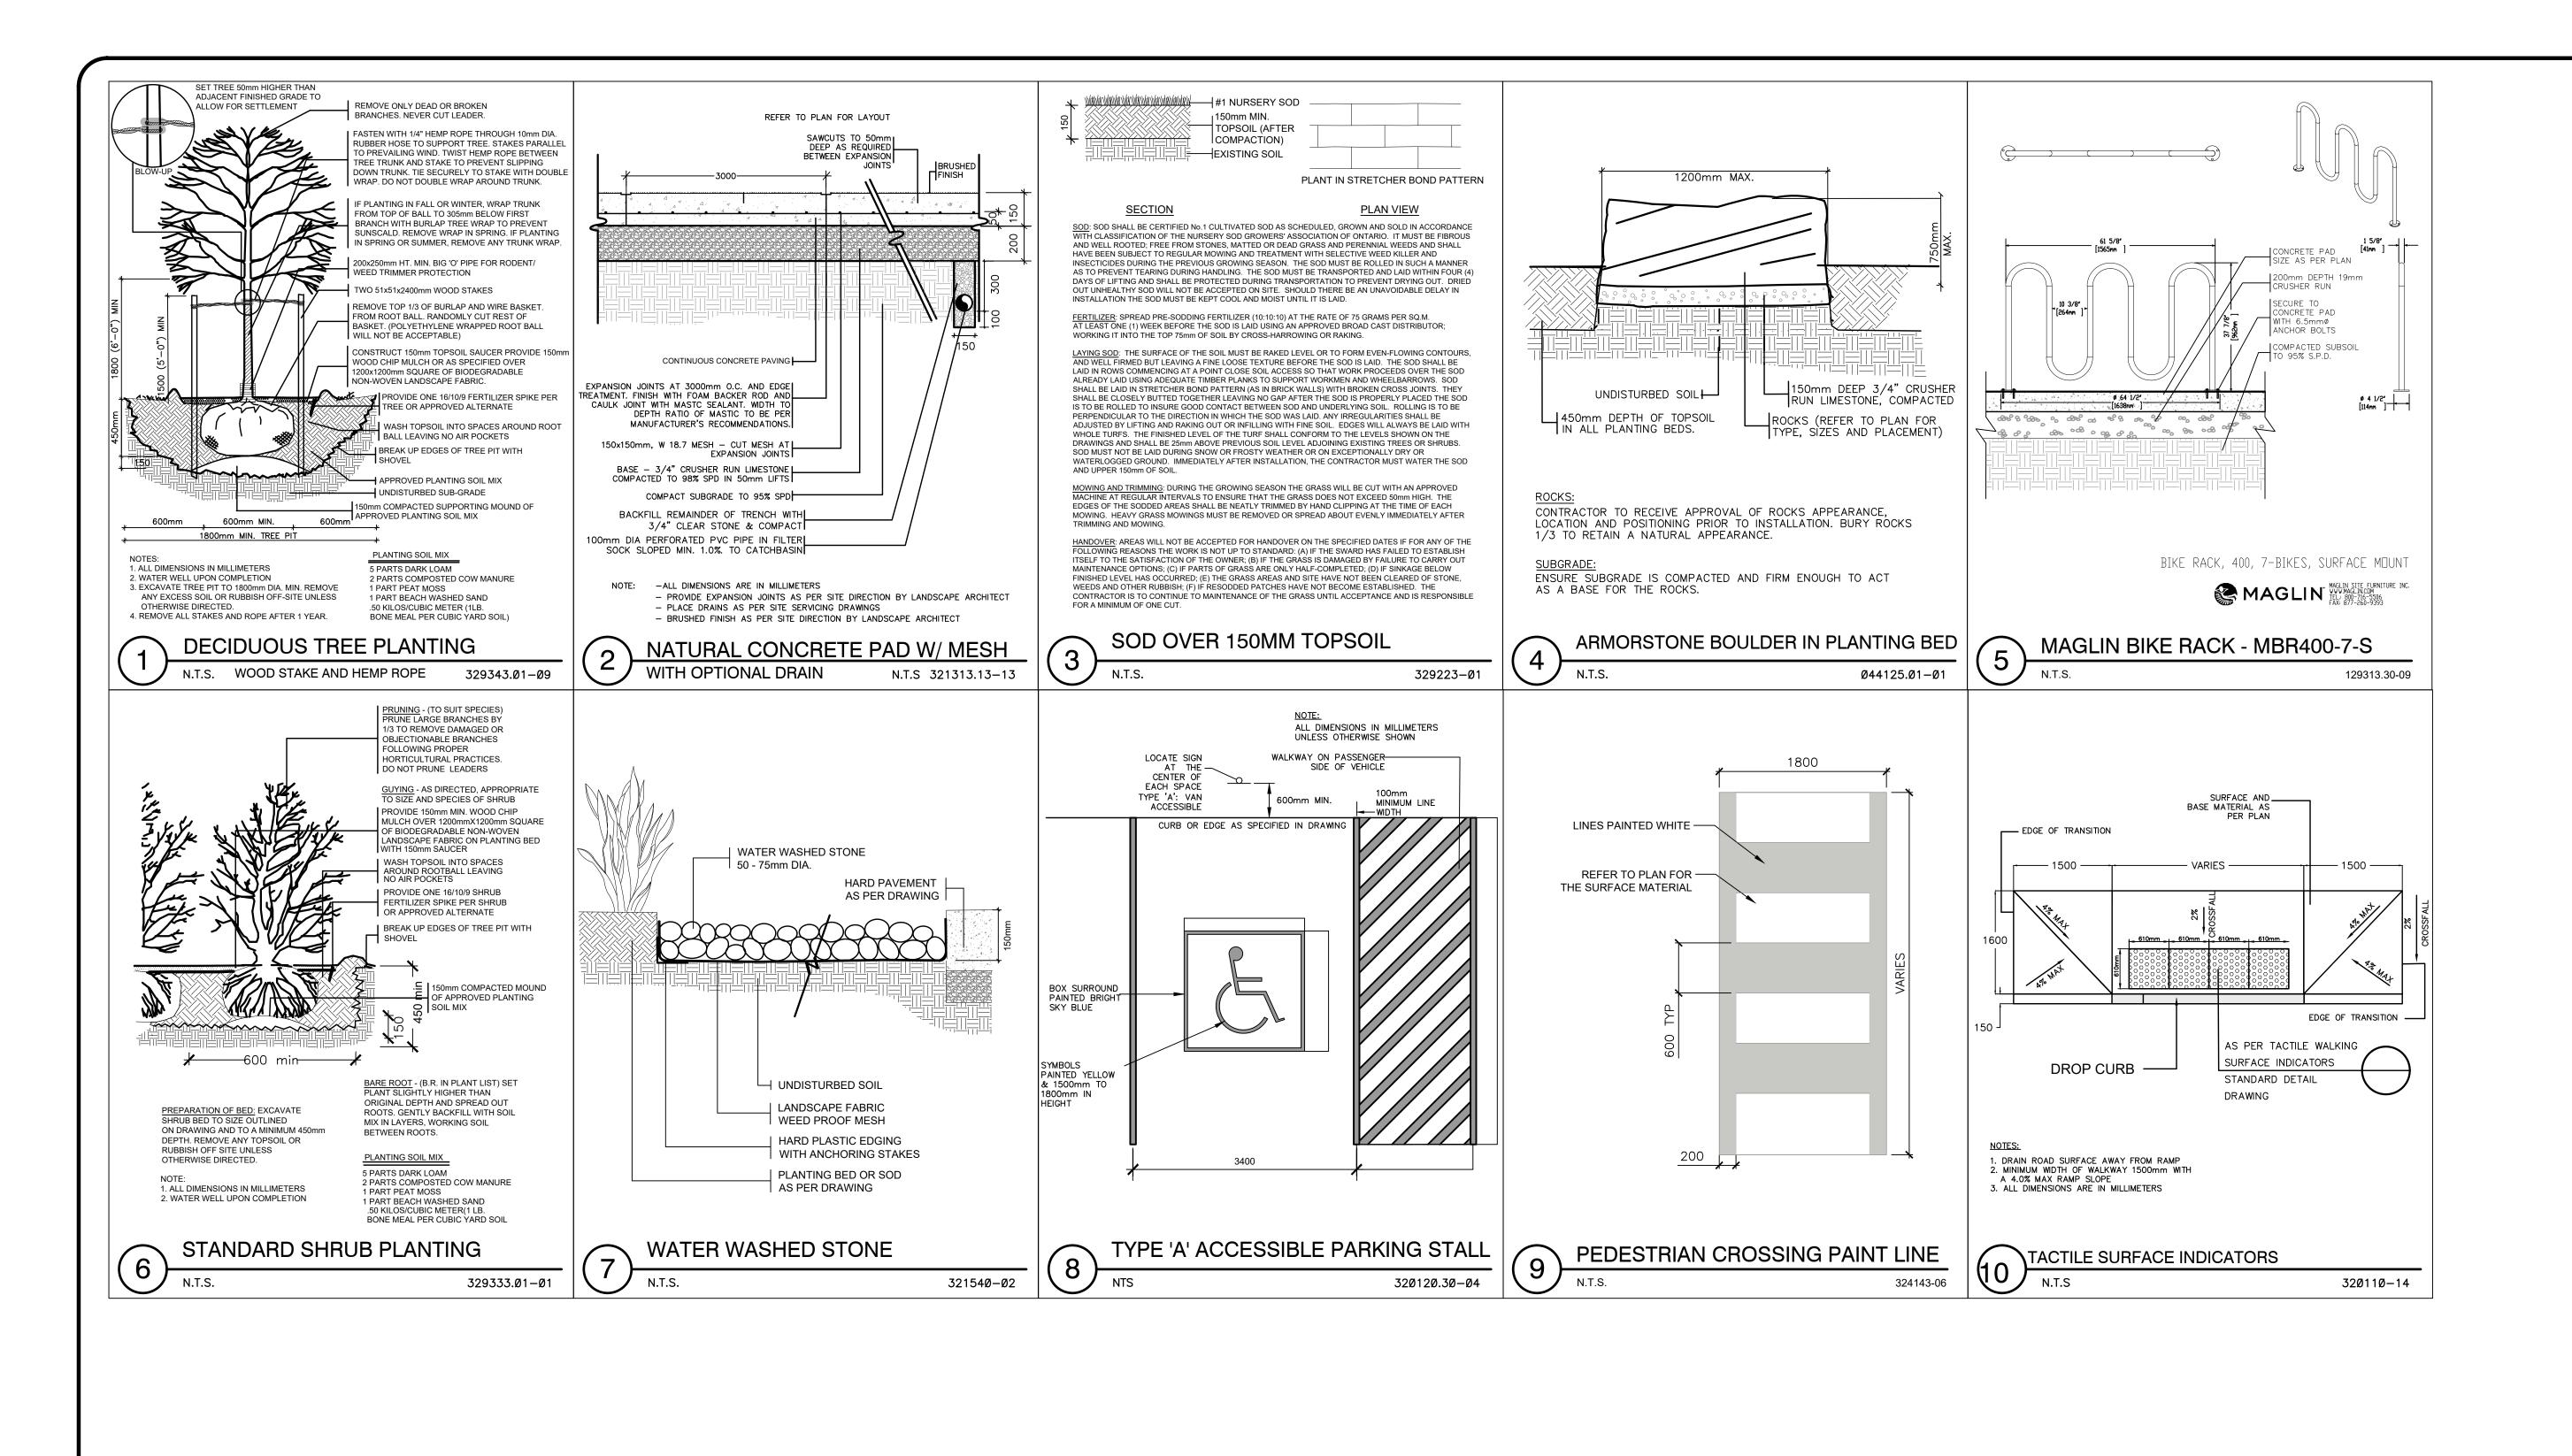

LANDSCAPE ARCHITECT BEFORE CONSTRUCTION COMMENCES

| SPA FILE #  COBA STEELS - DODGE STREET  Cobourg, ON |                           |        |
|-----------------------------------------------------|---------------------------|--------|
| DETAILS                                             |                           |        |
| DRAWN BY: NAME CHECKED BY: NAME                     | AS SHOWN DATE: 2022-04-20 | L-D1   |
| <sup>JOB NO.:</sup> 2022-050                        |                           | 2 of 2 |