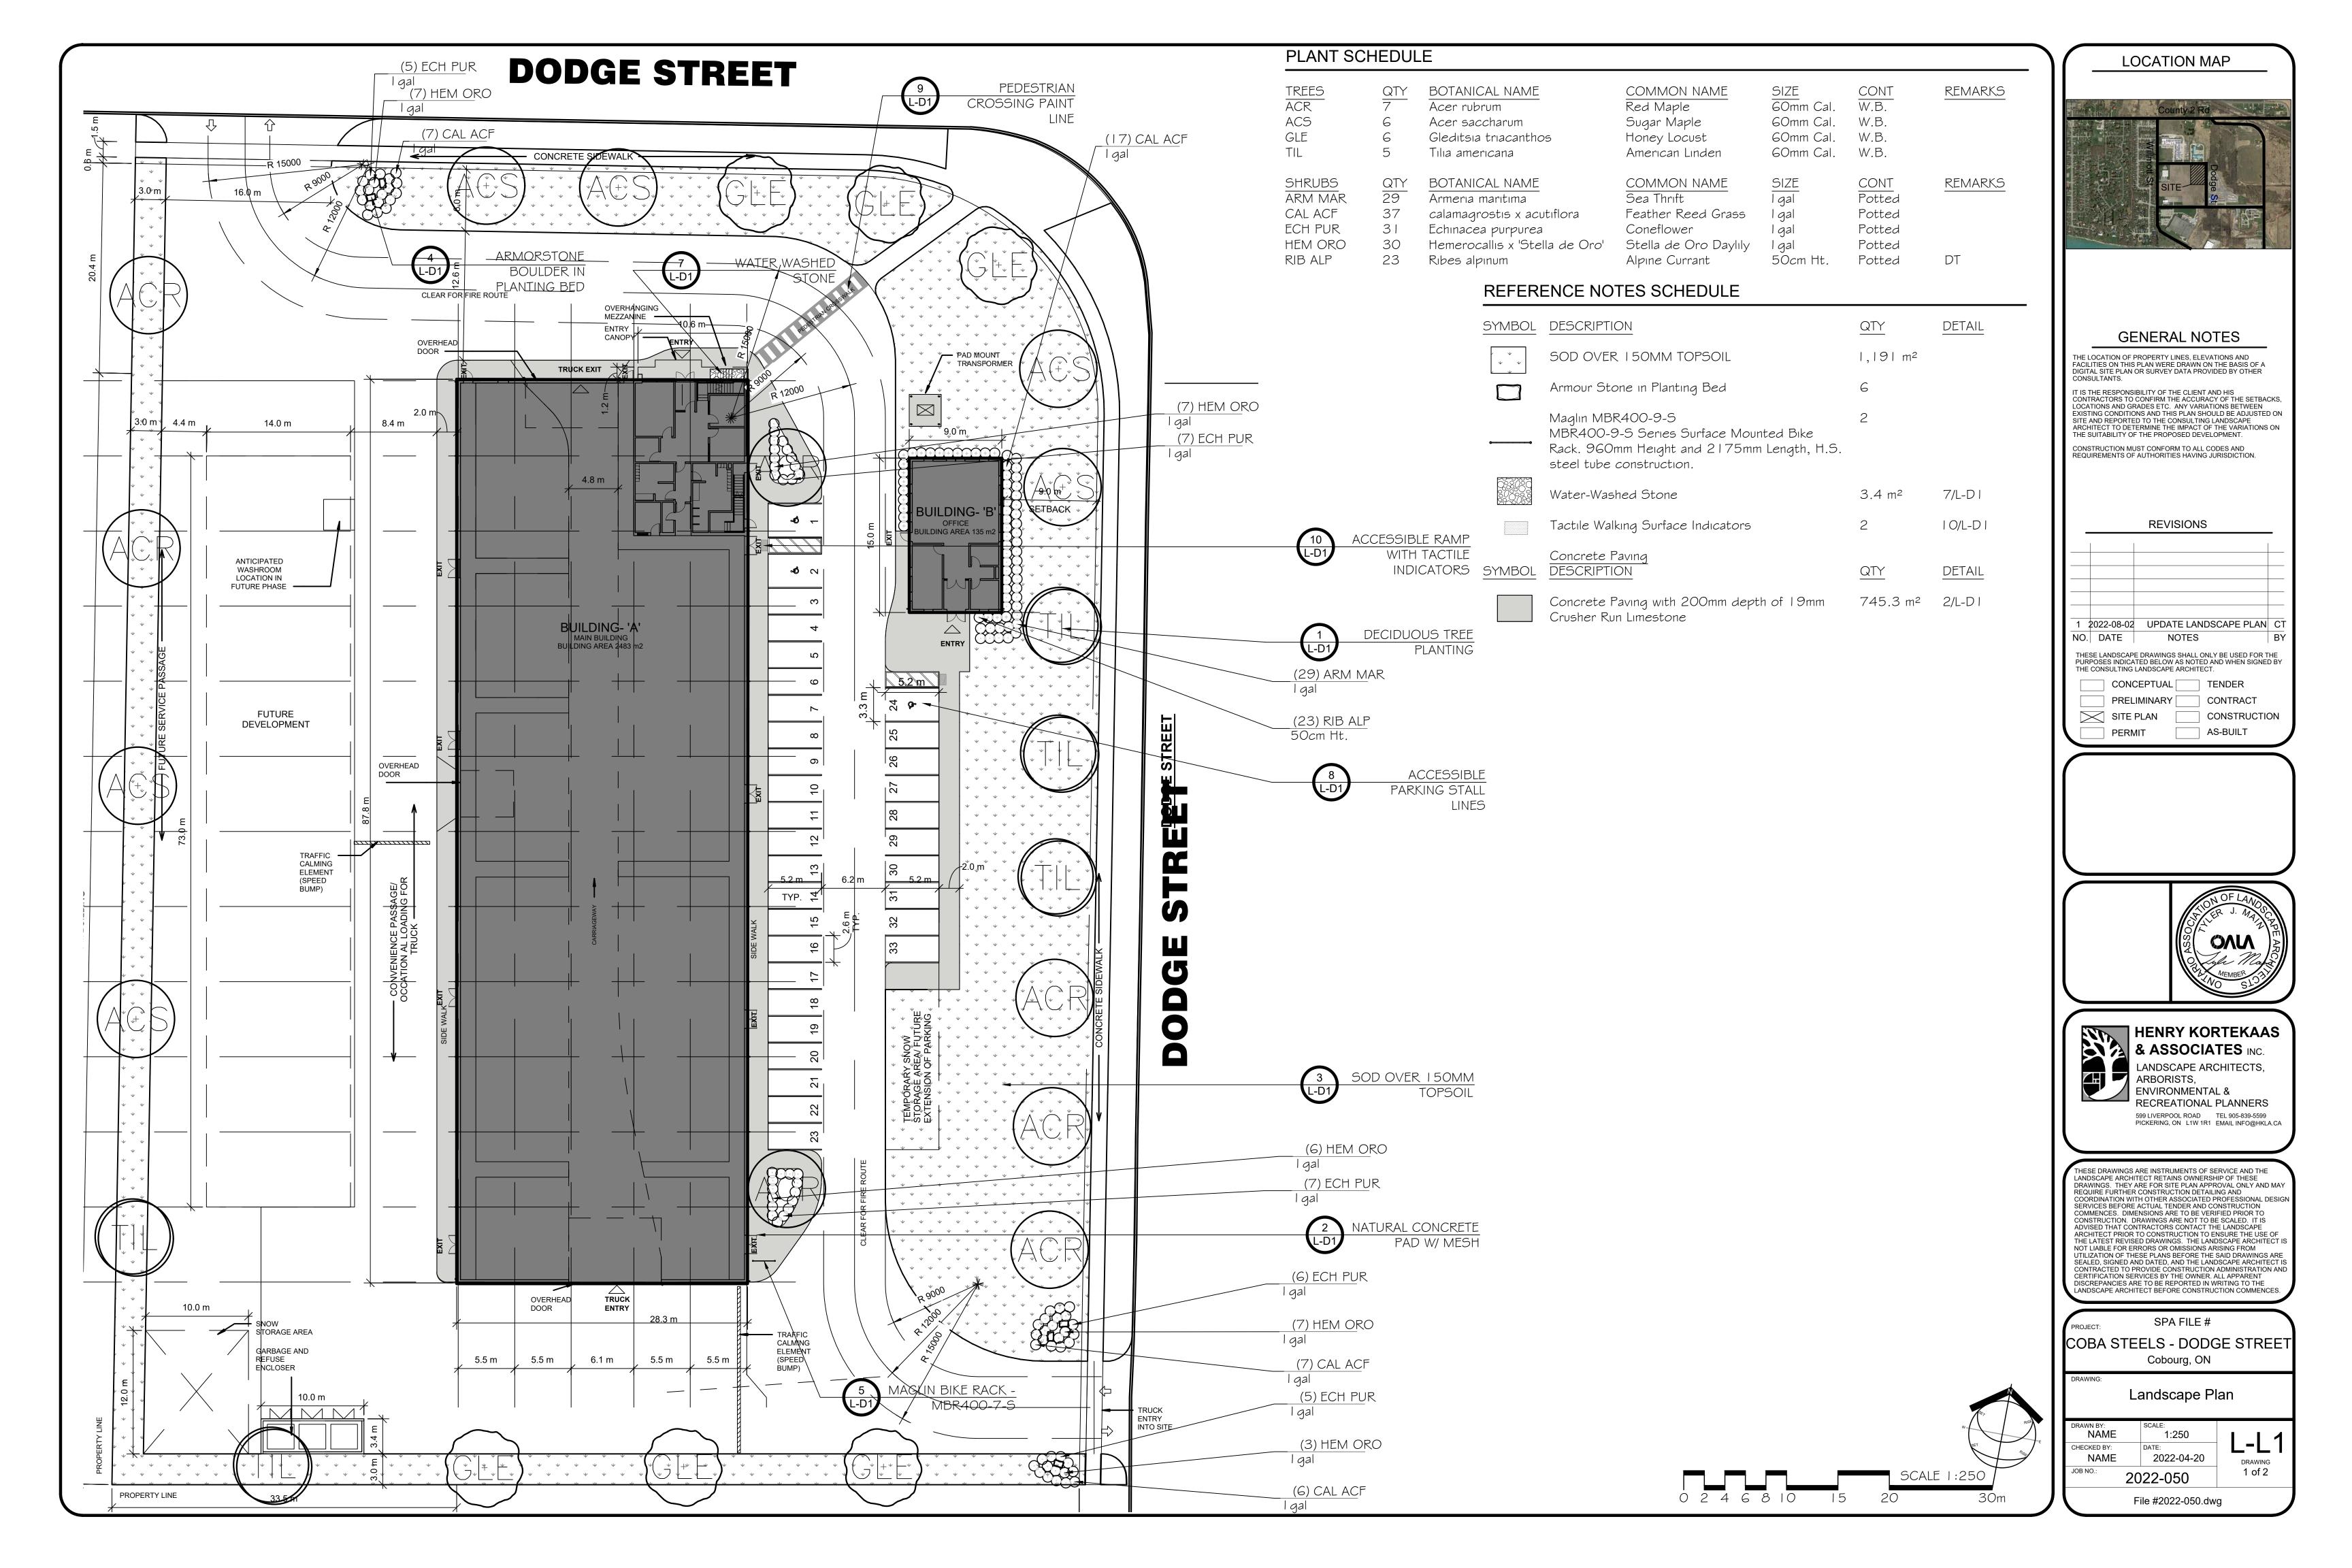

## **GENERAL NOTES**

FACILITIES ON THIS PLAN WERE DRAWN ON THE BASIS OF A DIGITAL SITE PLAN OR SURVEY DATA PROVIDED BY OTHER

IT IS THE RESPONSIBILITY OF THE CLIENT AND HIS CONTRACTORS TO CONFIRM THE ACCURACY OF THE SETBACKS, LOCATIONS AND GRADES ETC. ANY VARIATIONS BETWEEN EXISTING CONDITIONS AND THIS PLAN SHOULD BE ADJUSTED ON SITE AND REPORTED TO THE CONSULTING LANDSCAPE ARCHITECT TO DETERMINE THE IMPACT OF THE VARIATIONS ON THE SUITABILITY OF THE PROPOSED DEVELOPMENT.

CONSTRUCTION MUST CONFORM TO ALL CODES AND REQUIREMENTS OF AUTHORITIES HAVING JURISDICTION.

REVISIONS 2022-08-02 UPDATE LANDSCAPE PLAN C NO. DATE

THESE LANDSCAPE DRAWINGS SHALL ONLY BE USED FOR THE PURPOSES INDICATED BELOW AS NOTED AND WHEN SIGNED BY THE CONSULTING LANDSCAPE ARCHITECT.

CONCEPTUAL TENDER PRELIMINARY CONTRACT SITE PLAN

PERMIT

CONSTRUCTION AS-BUILT

## HENRY KORTEKAAS

LANDSCAPE ARCHITECTS ARBORISTS, **ENVIRONMENTAL &** RECREATIONAL PLANNERS 599 LIVERPOOL ROAD TEL 905-839-5599 PICKERING, ON L1W 1R1 EMAIL INFO@HKLA.CA

THESE DRAWINGS ARE INSTRUMENTS OF SERVICE AND THE LANDSCAPE ARCHITECT RETAINS OWNERSHIP OF THESE DRAWINGS. THEY ARE FOR SITE PLAN APPROVAL ONLY AND MA REQUIRE FURTHER CONSTRUCTION DETAILING AND COORDINATION WITH OTHER ASSOCIATED PROFESSIONAL DESIGN SERVICES BEFORE ACTUAL TENDER AND CONSTRUCTION COMMENCES. DIMENSIONS ARE TO BE VERIFIED PRIOR TO CONSTRUCTION. DRAWINGS ARE NOT TO BE SCALED. IT IS ADVISED THAT CONTRACTORS CONTACT THE LANDSCAPE ARCHITECT PRIOR TO CONSTRUCTION TO ENSURE THE USE OF THE LATEST REVISED DRAWINGS. THE LANDSCAPE ARCHITECT NOT LIABLE FOR ERRORS OR OMISSIONS ARISING FROM UTILIZATION OF THESE PLANS BEFORE THE SAID DRAWINGS AF SEALED, SIGNED AND DATED, AND THE LANDSCAPE ARCHITECT CERTIFICATION SERVICES BY THE OWNER. ALL APPARENT DISCREPANCIES ARE TO BE REPORTED IN WRITING TO THE

LANDSCAPE ARCHITECT BEFORE CONSTRUCTION COMMENCES

| SPA FILE #  COBA STEELS - DODGE STREET  Cobourg, ON |                           |        |
|-----------------------------------------------------|---------------------------|--------|
| DETAILS                                             |                           |        |
| DRAWN BY: NAME CHECKED BY: NAME                     | AS SHOWN DATE: 2022-04-20 | L-D1   |
| <sup>JOB NO.:</sup> 2022-050                        |                           | 2 of 2 |