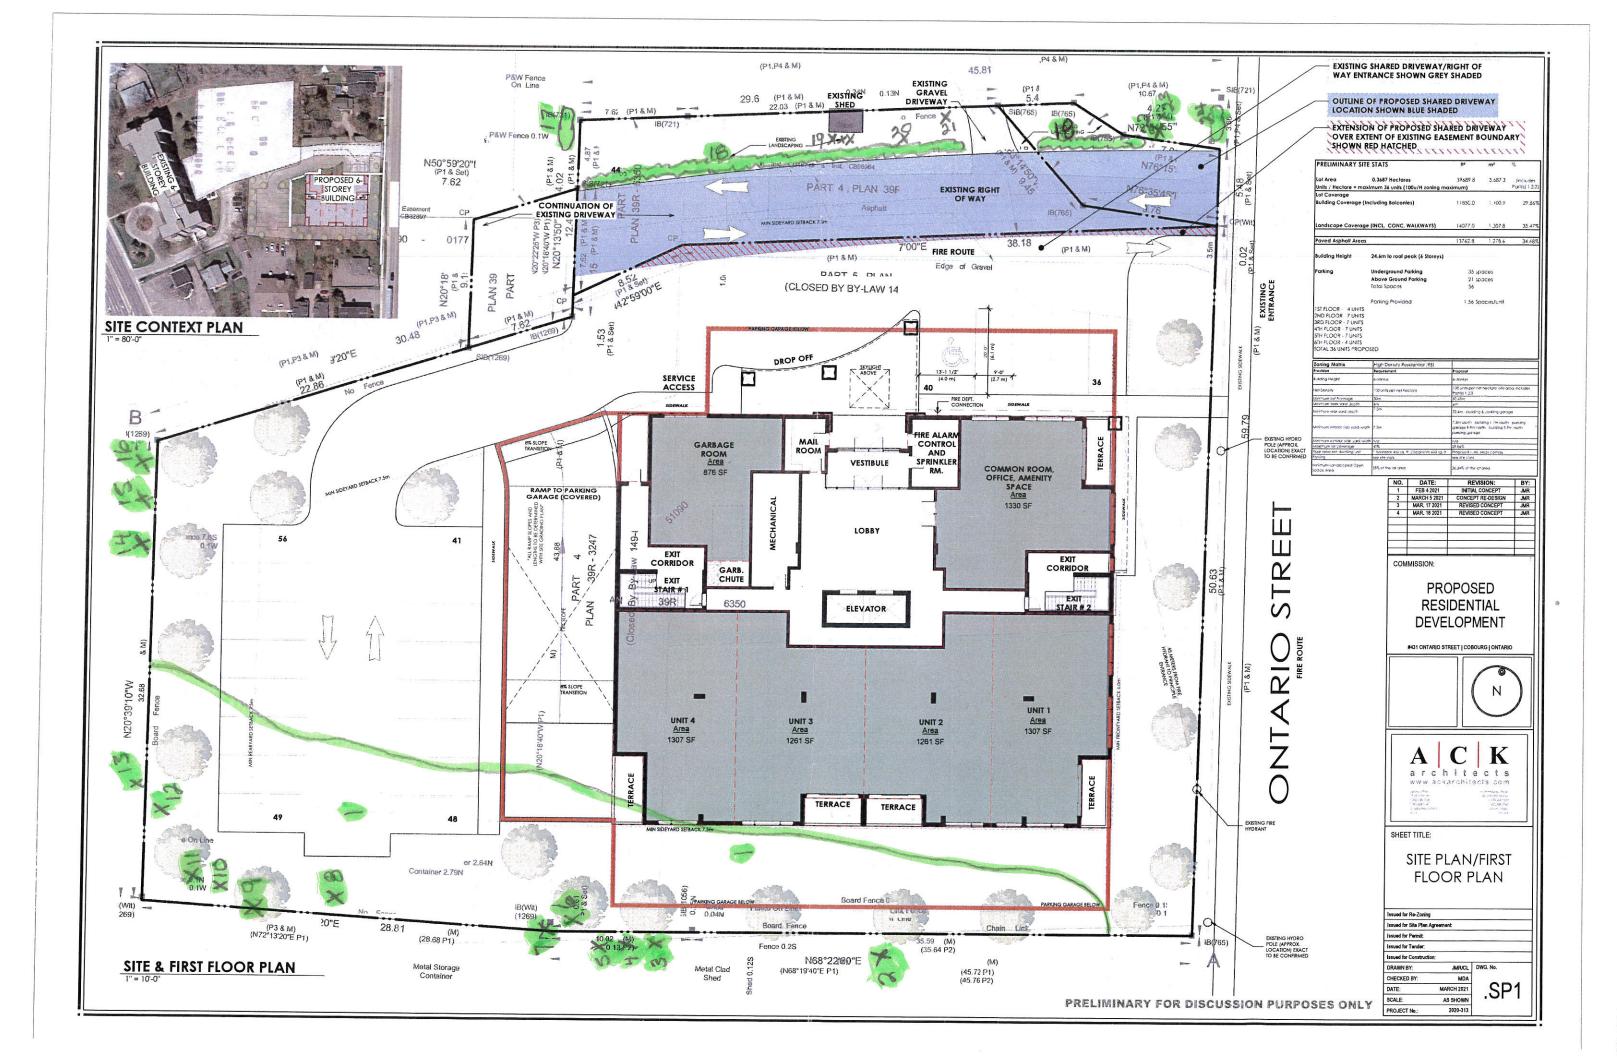

# Ontario Street, Cobourg Proposed Residential Development TREE INVENTORY

As you requested, I have visited this site and have plotted the approximate location of thetrees on your site plan and numbered them, including trees 6 metres outside the property line. I have included size and condition with some comments.

There are no endangered species on the property.

The only tree of significance would be tree #6, the Elm (Ulmus americana), as it has great shape, good structure and good health. However, it is susceptible to the Dutch Elm Disease which is a fungus and is deadly if the tree were to get infected. It is amazing that it has not gotten the fungus which may indicate that it is one of the few Elm which has immunity to the fungus. It appears to be in a location in which it could be preserved. If you choose to preserve this Elm, it would be a great asset to the future of the property for as long as it can avoid the Dutch Elm Disease.

The Black Locust (tree #11) is the only other tree in the development area that I would recommend preserving. Though it is not a native species, it has significance because of its size and Spring blossom.