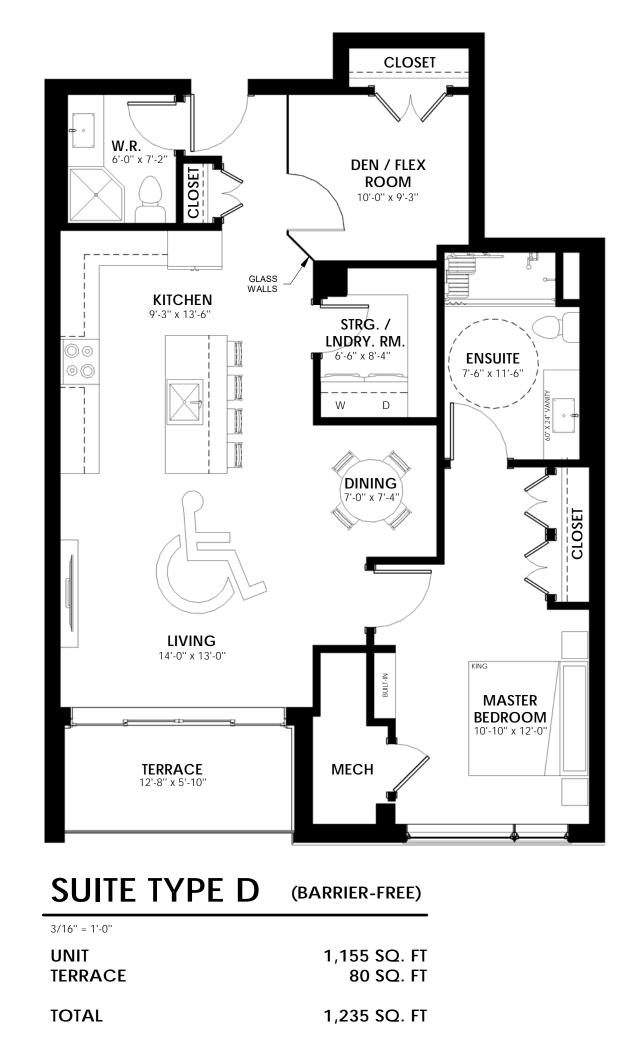

#### SUITE TYPE A 3/16'' = 1'-0''

| 5710 - 1 6 |              |
|------------|--------------|
| UNIT       | 1,334 SQ. FT |
| TERRACE    | 117 SQ. FT   |
|            |              |
| TOTAL      | 1,451 SQ. FT |
|            |              |