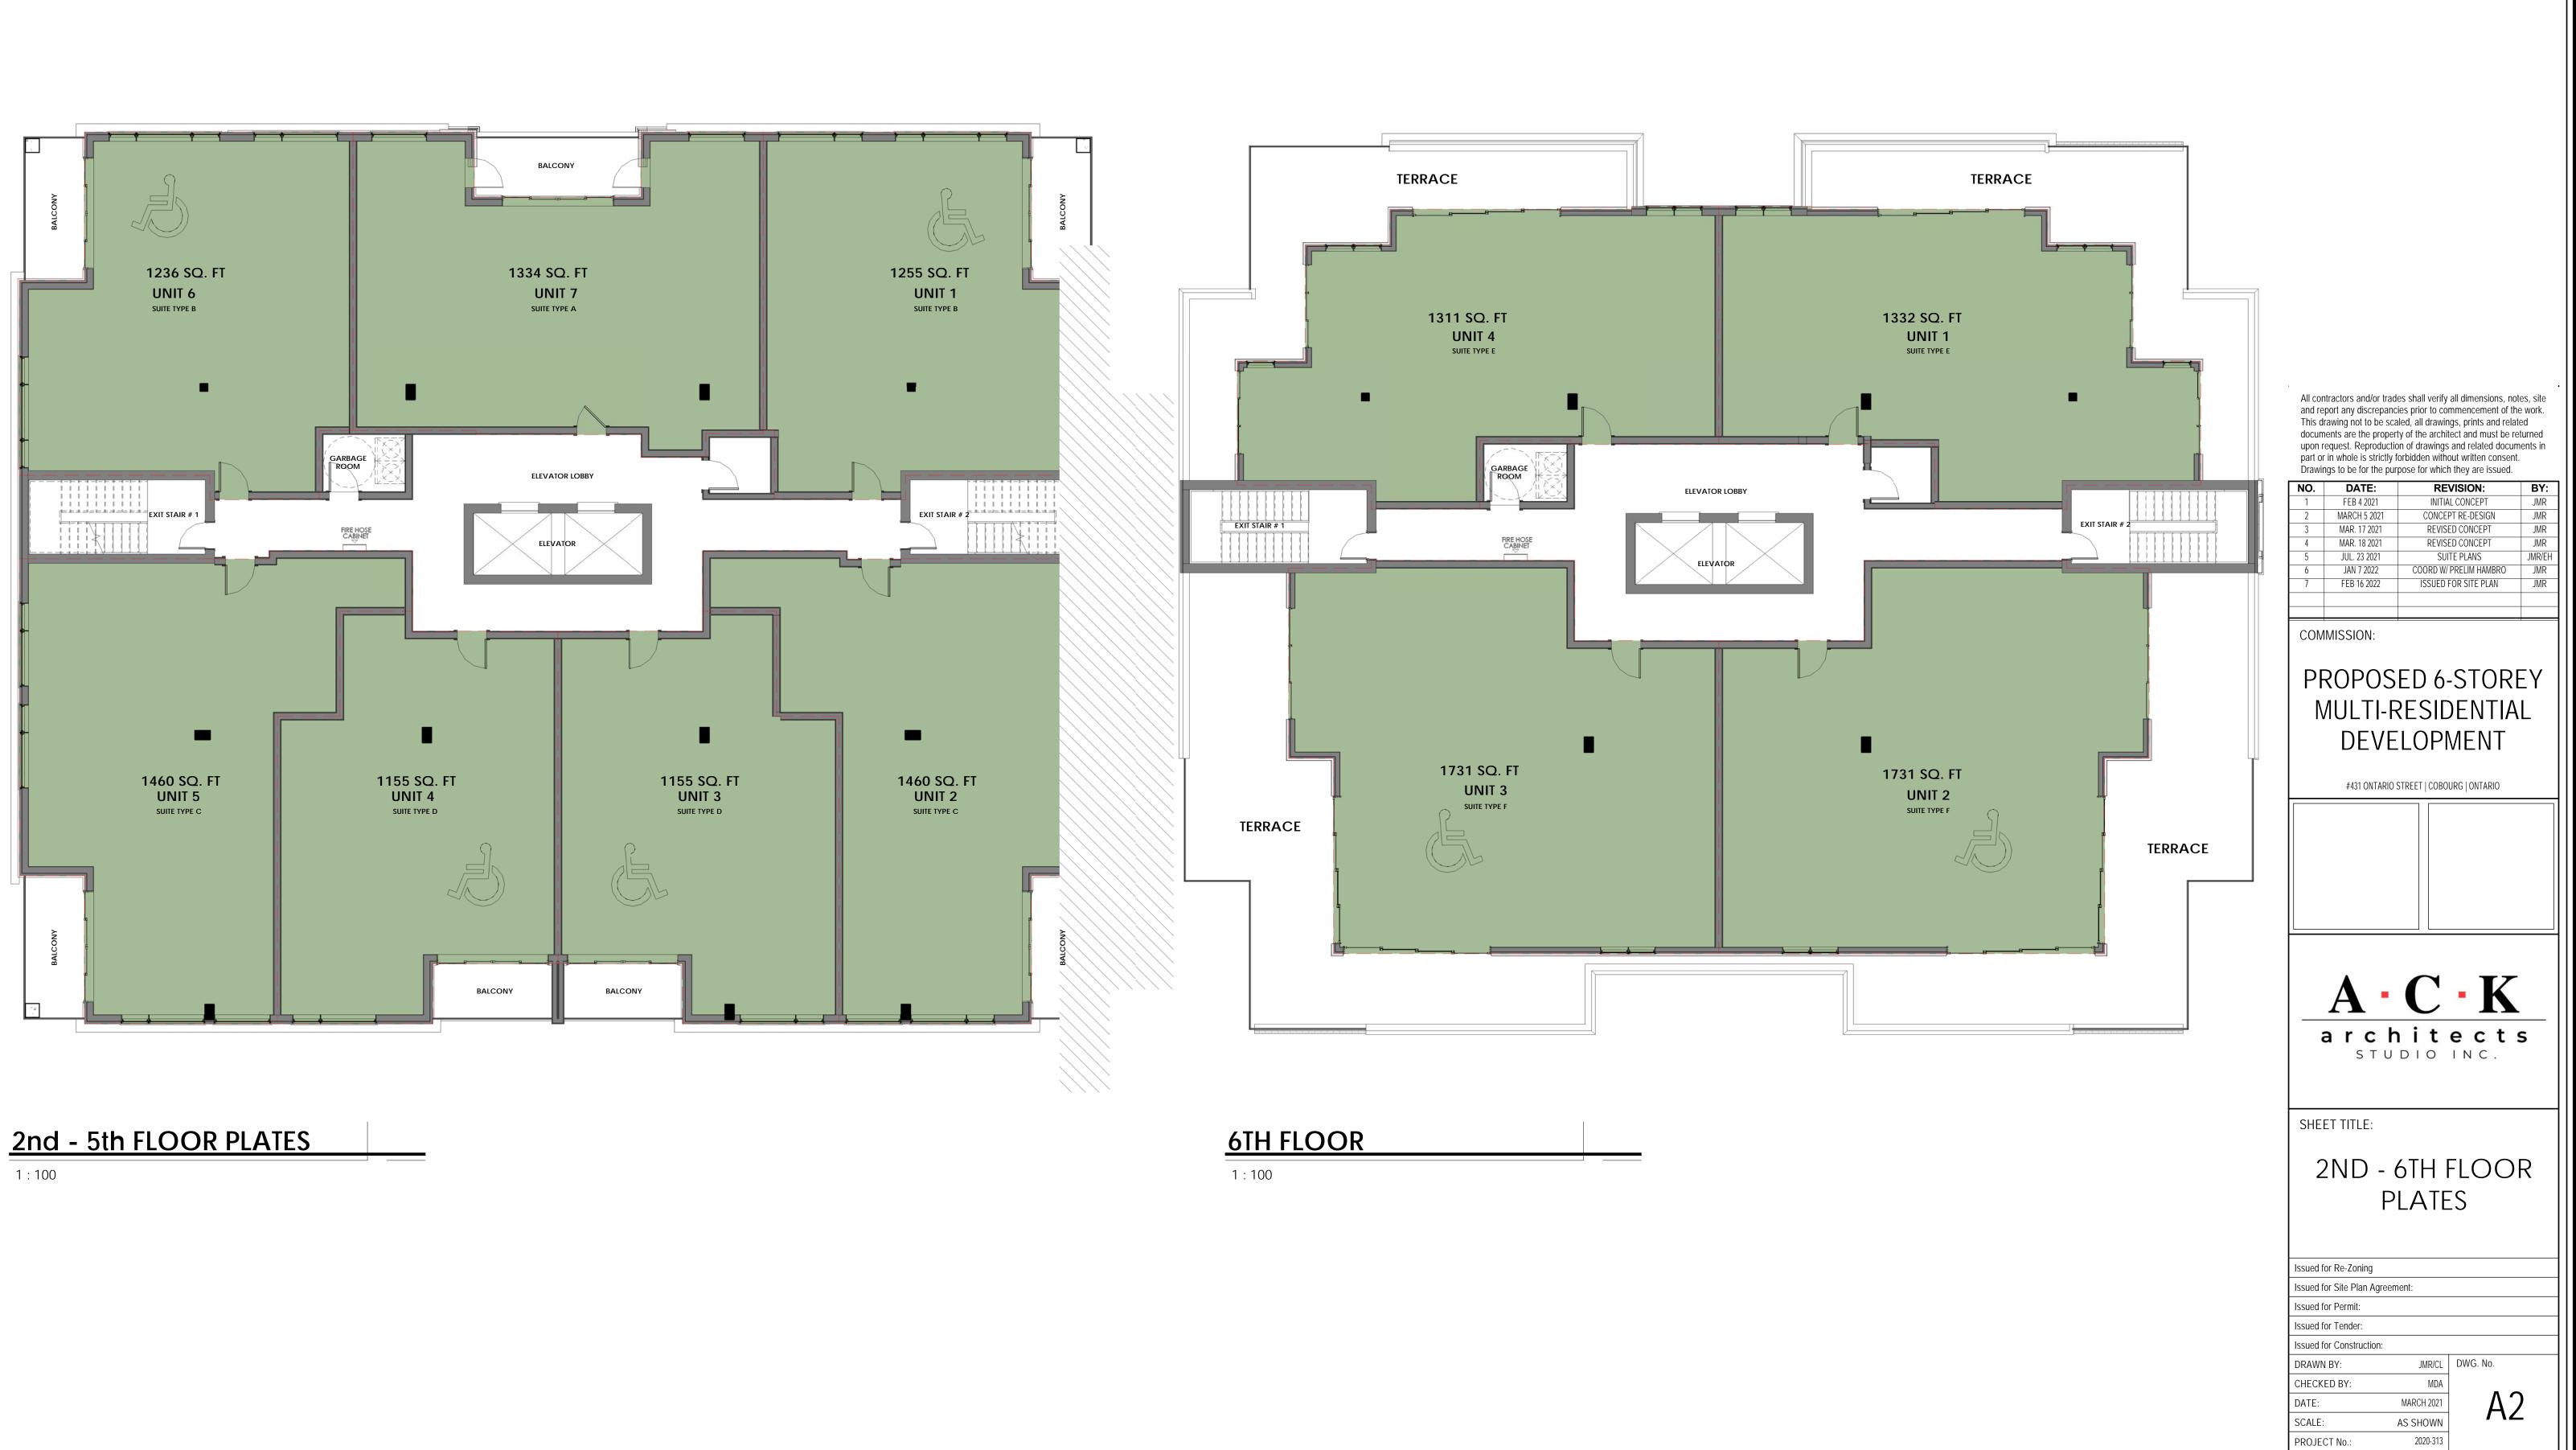

|
|  | Issued for Construction:       DRAWN BY:       JMR/CL         DRAWN BY:       JMR/CL       DWG. No.         CHECKED BY:       MDA         DATE:       MARCH 2021         SCALE:       AS SHOWN         PROJECT No.:       2020-313                                                                                                                                                                                                                                                                                                                                                                                                                                                                                                       |









#### FRONT (EAST) ELEVATION

1:100



1 : 100



All contractors and/or trades shall verify all dimensions, notes, site and report any discrepancies prior to commencement of the work. This drawing not to be scaled, all drawings, prints and related documents are the property of the architect and must be returned upon request. Reproduction of drawings and related documents in part or in whole is strictly forbidden without written consent. Drawings to be for the purpose for which they are issued.

| NO. | DATE:        | REVISION:              | BY:    |
|-----|--------------|------------------------|--------|
| 1   | FEB 4 2021   | INITIAL CONCEPT        | JMR    |
| 2   | MARCH 5 2021 | CONCEPT RE-DESIGN      | JMR    |
| 3   | MAR. 17 2021 | REVISED CONCEPT        | JMR    |
| 4   |