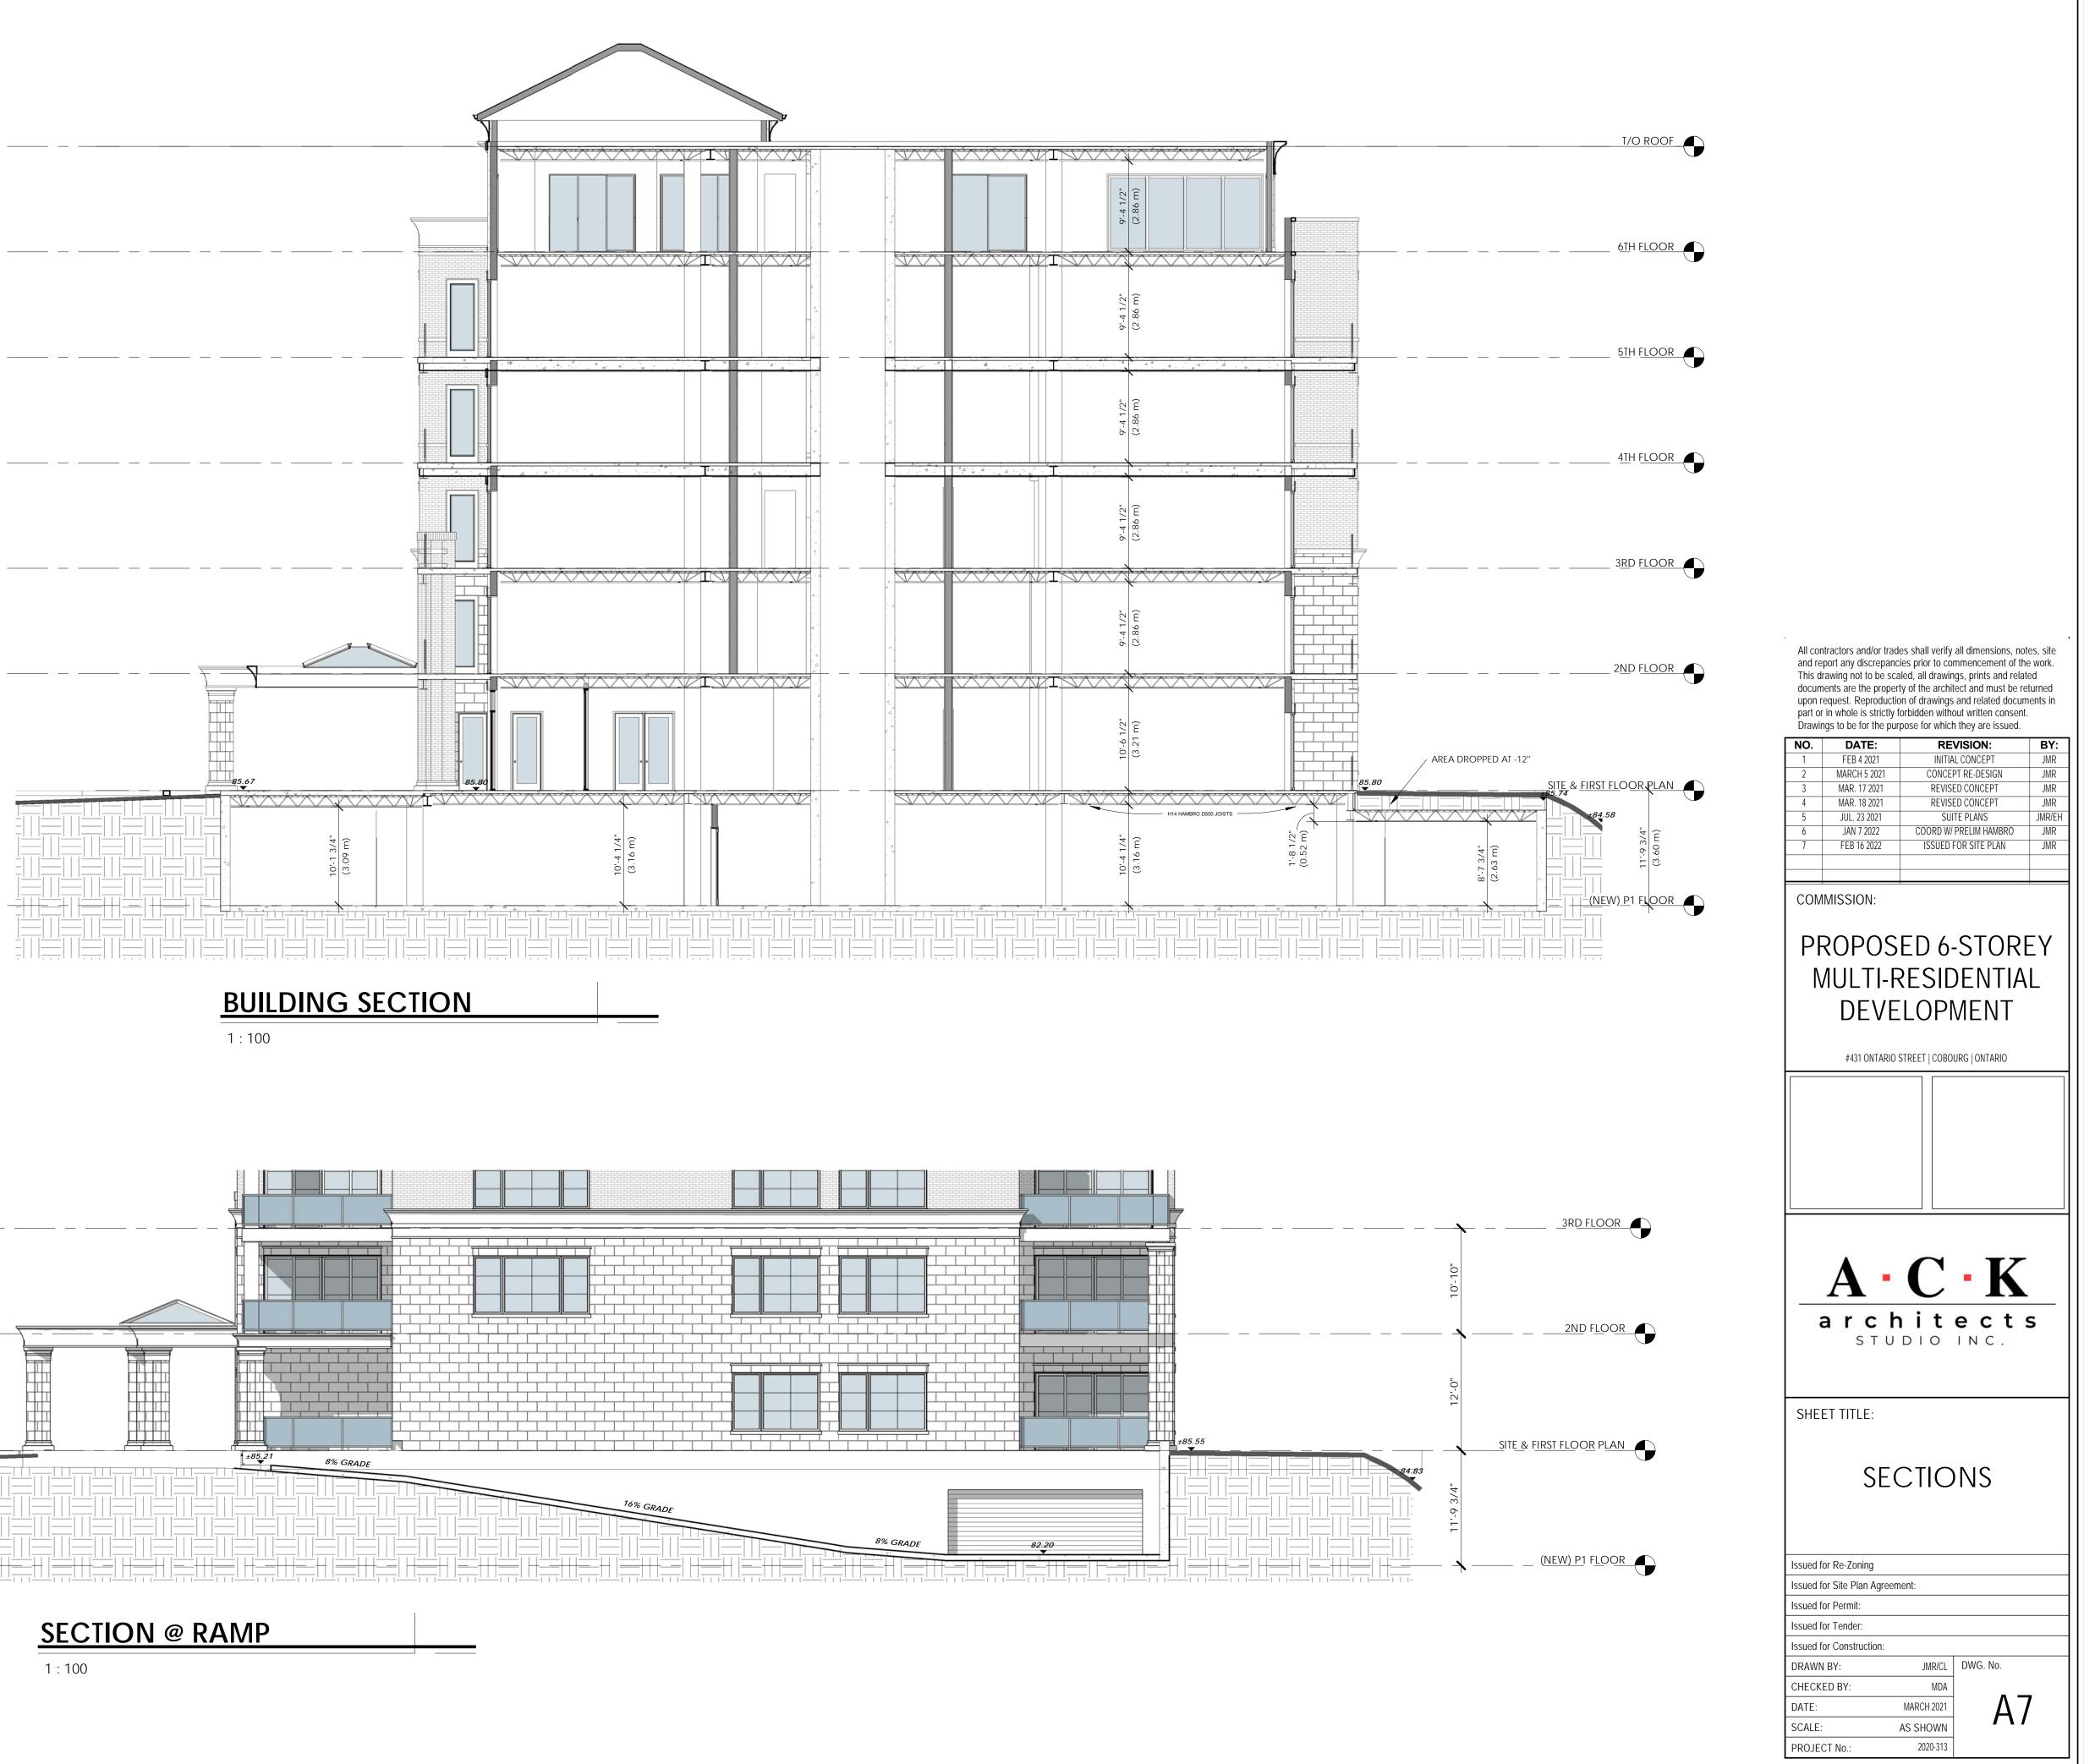

#### FRONT (EAST) ELEVATION

1:100

1 : 100

All contractors and/or trades shall verify all dimensions, notes, site and report any discrepancies prior to commencement of the work. This drawing not to be scaled, all drawings, prints and related documents are the property of the architect and must be returned upon request. Reproduction of drawings and related documents in part or in whole is strictly forbidden without written consent. Drawings to be for the purpose for which they are issued.

#### FRONT AND SIDE ELEVATIONS

| Issued for Re-Zoning       |            |          |
|----------------------------|------------|----------|
| Issued for Site Plan Agree | ement:     |          |
| Issued for Permit:         |            |          |
| Issued for Tender:         |            |          |
| Issued for Construction:   |            |          |
| DRAWN BY:                  | JMR/CL     | DWG. No. |
| CHECKED BY:                | MDA        |          |
| DATE:                      | MARCH 2021 | Δ3       |
| SCALE:                     | AS SHOWN   | 73       |
| PROJECT No.:               | 2020-313   |          |