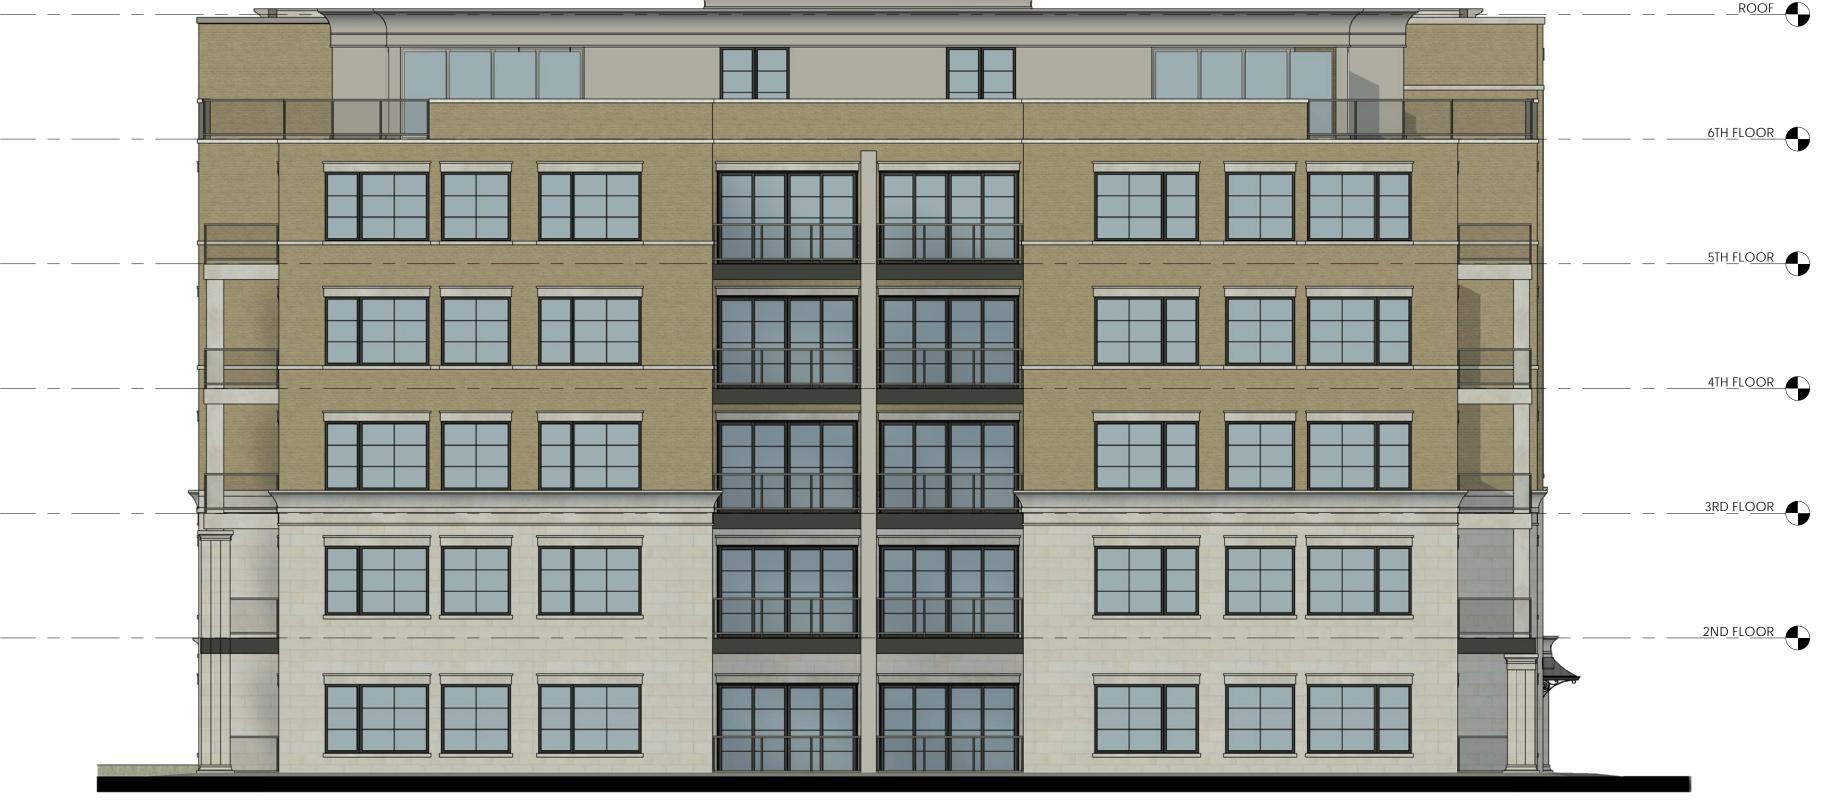

**REAR (WEST) ELEVATION** 1:100

LEFT SIDE (SOUTH) ELEVATION

| All contractors and/or trades shall verify all dimensions, notes, site<br>and report any discrepancies prior to commencement of the work.                                                        |
|--------------------------------------------------------------------------------------------------------------------------------------------------------------------------------------------------|
| This drawing not to be scaled, all drawings, prints and related documents are the property of the architect and must be returned upon request. Reproduction of drawings and related documents in |
| part or in whole is strictly forbidden without written consent.<br>Drawings to be for the purpose for which they are issued.                                                                     |

#### REAR AND SIDE ELEVATIONS

Issued for Re-Zoning Issued for Site Plan Agreement: Issued for Permit: Issued for Tender: Issued for Construction: JMR/CL DWG. No. DRAWN BY: CHECKED BY: MDA A4 MARCH 2021 DATE: AS SHOWN SCALE: PROJECT No.: 2020-313