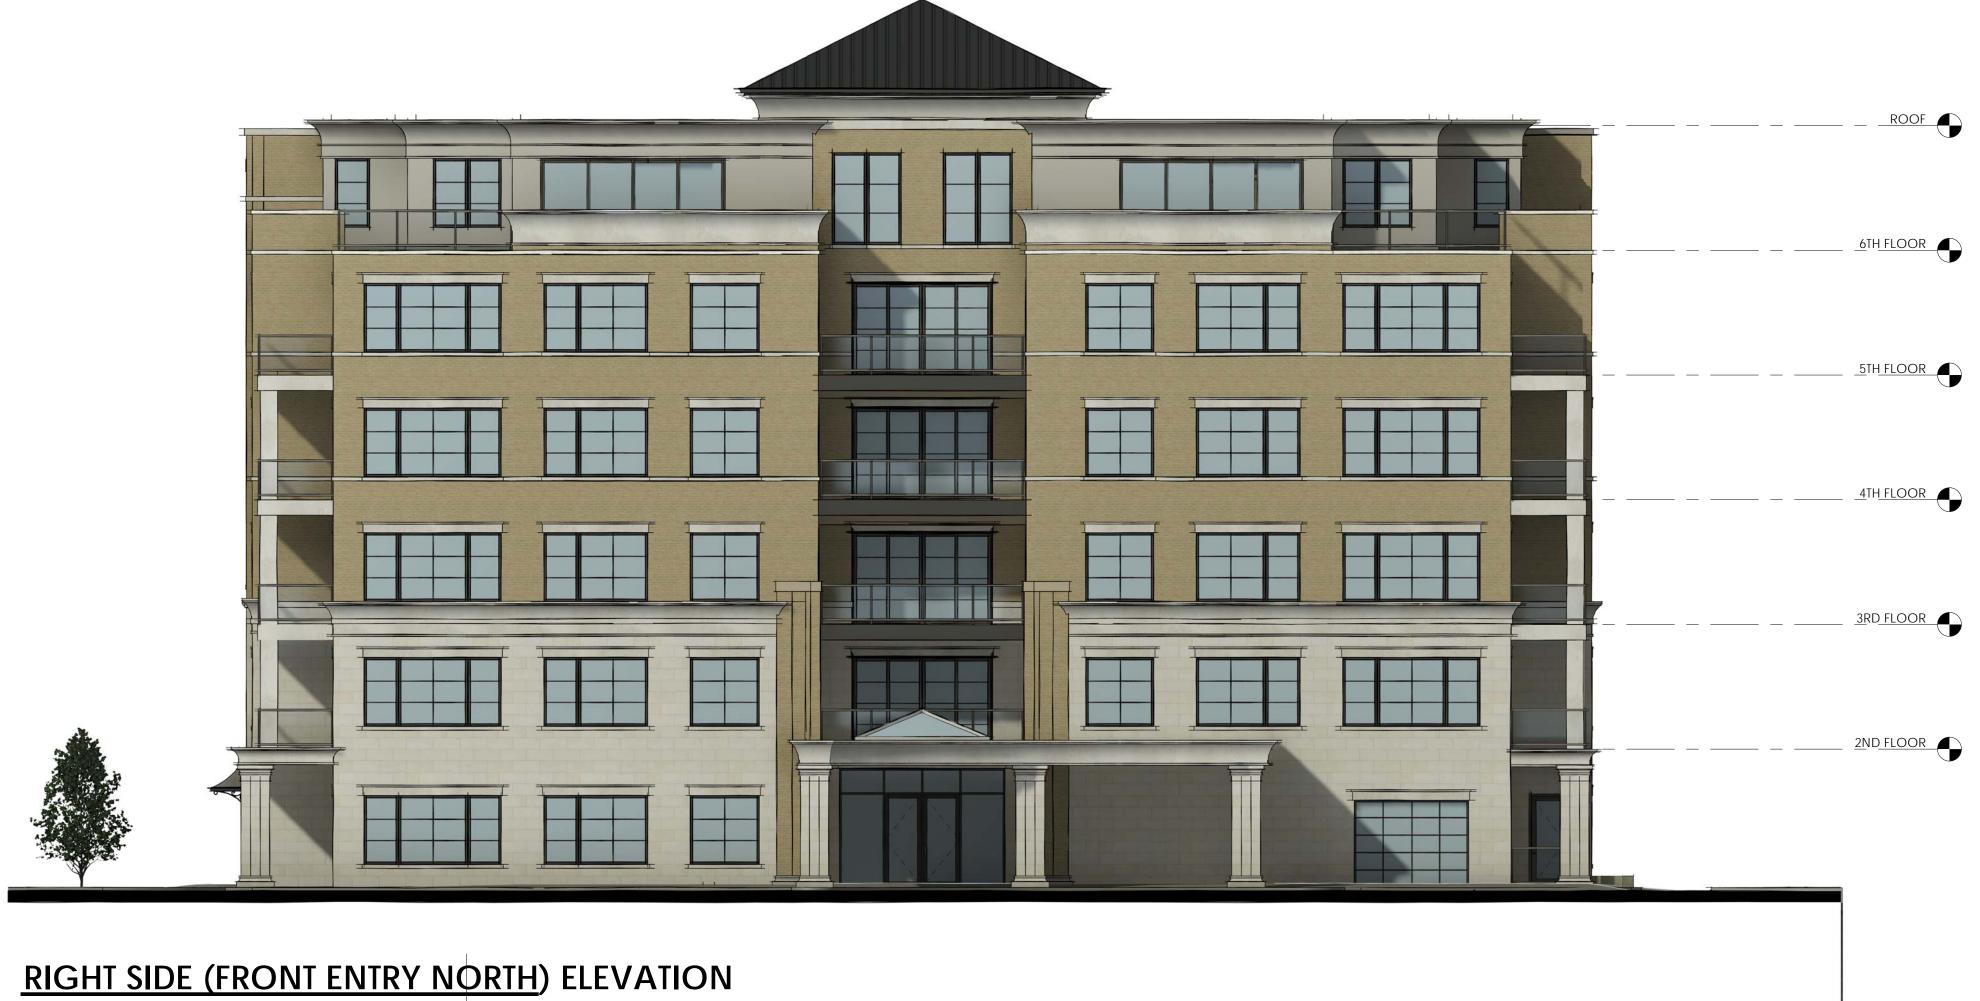

#### FRONT AND SIDE ELEVATIONS

| Issued for Re-Zoning       |            |          |
|----------------------------|------------|----------|
| Issued for Site Plan Agree | ement:     |          |
| Issued for Permit:         |            |          |
| Issued for Tender:         |            |          |
| Issued for Construction:   |            |          |
| DRAWN BY:                  | JMR/CL     | DWG. No. |
| CHECKED BY:                | MDA        |          |
| DATE:                      | MARCH 2021 | Δ3       |
| SCALE:                     | AS SHOWN   | 73       |
| PROJECT No.:               | 2020-313   |          |