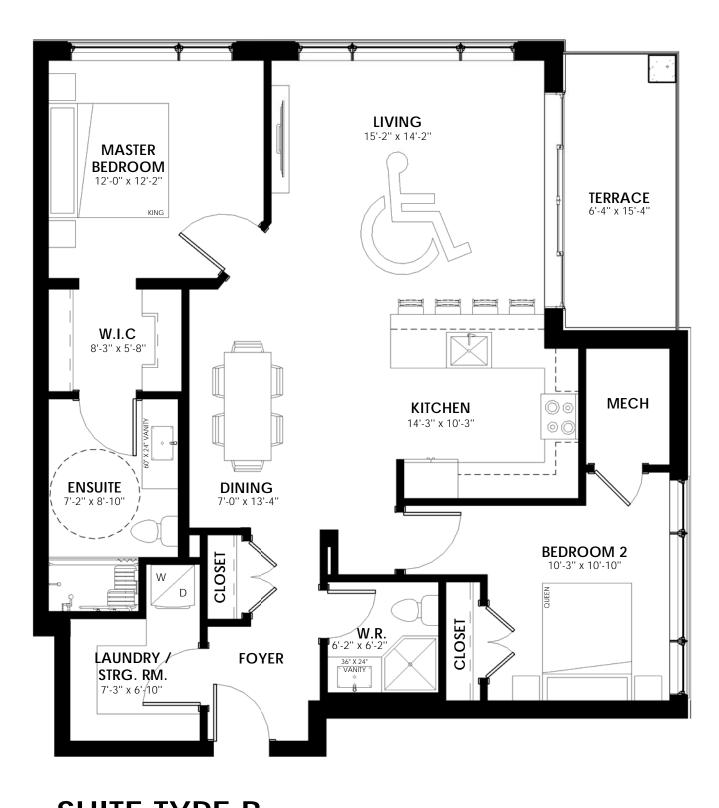

FIRST FLOOR

SECOND - FIFTH FLOOR

|   | SUITE TYPE B    | (BARRIER-FREE)             |
|---|-----------------|----------------------------|
| - | 3/16'' = 1'-0'' |                            |
|   | UNIT<br>TERRACE | 1,255 SQ. FT<br>100 SQ. FT |
|   | TOTAL           | 1,355 SQ. FT               |