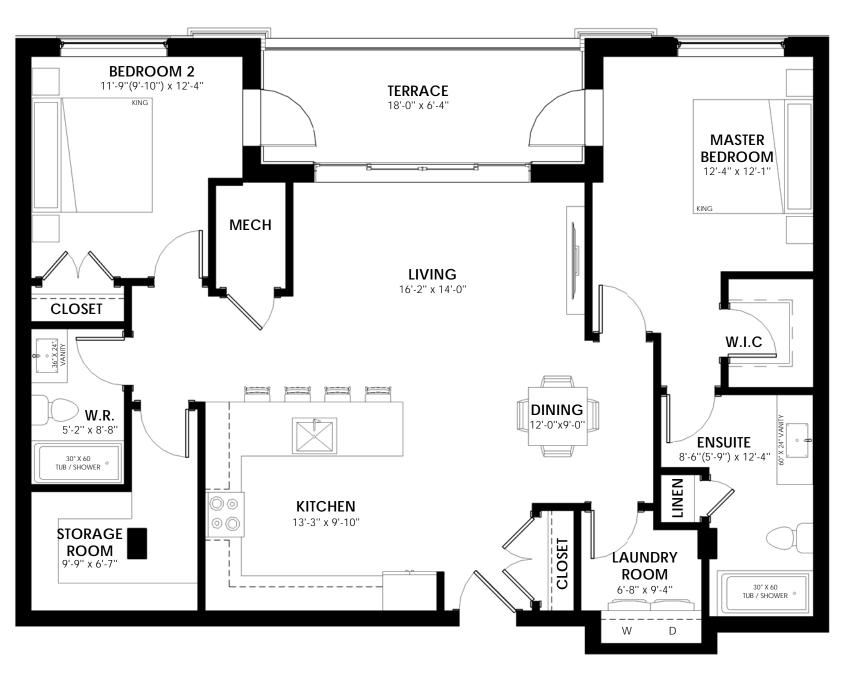

#### SUITE TYPE A 3/16'' = 1'-0''

| 5710 - 1 6 |              |
|------------|--------------|
| UNIT       | 1,334 SQ. FT |
| TERRACE    | 117 SQ. FT   |
|            |              |
| TOTAL      | 1,451 SQ. FT |
|            |              |