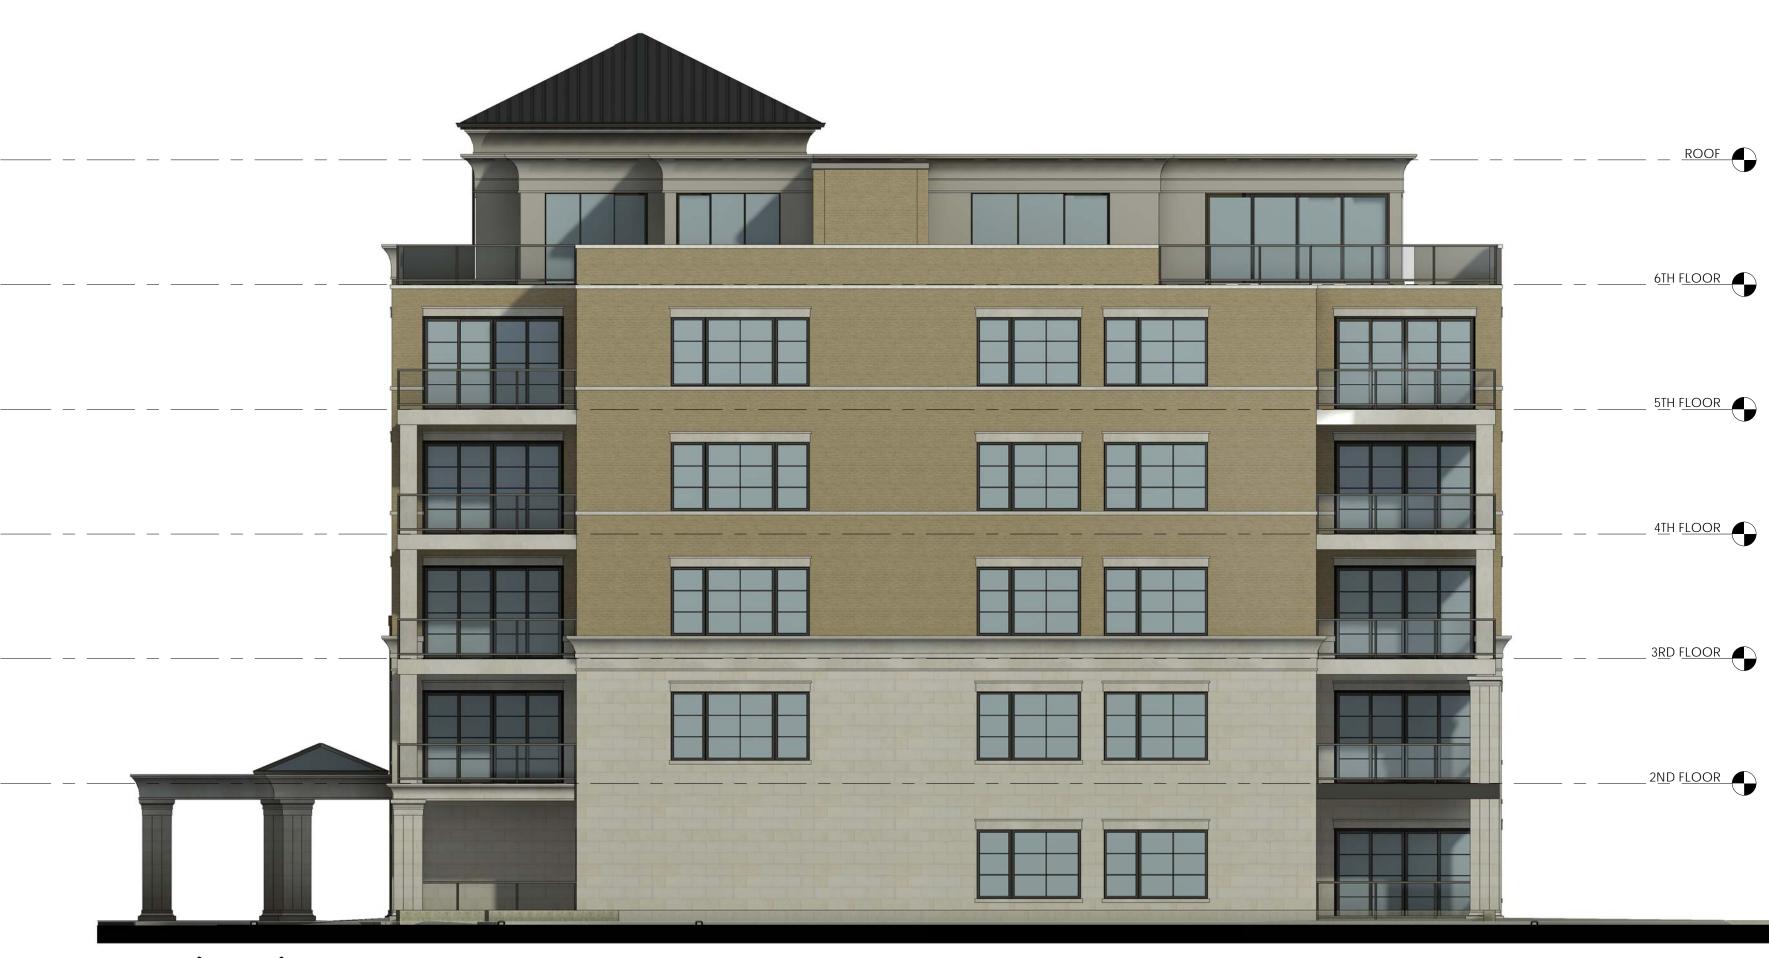

#### FRONT (EAST) ELEVATION

1:100

1 : 100

All contractors and/or trades shall verify all dimensions, notes, site and report any discrepancies prior to commencement of the work. This drawing not to be scaled, all drawings, prints and related documents are the property of the architect and must be returned upon request. Reproduction of drawings and related documents in part or in whole is strictly forbidden without written consent. Drawings to be for the purpose for which they are issued.

#### FRONT AND SIDE ELEVATIONS

| Issued for Re-Zoning       |            |          |
|----------------------------|------------|----------|
| Issued for Site Plan Agree | ement:     |          |
| Issued for Permit:         |            |          |
| Issued for Tender:         |            |          |
| Issued for Construction:   |            |          |
| DRAWN BY:                  | JMR/CL     | DWG. No. |
| CHECKED BY:                | MDA        |          |
| DATE:                      | MARCH 2021 | Δ3       |
| SCALE:                     | AS SHOWN   | 73       |
| PROJECT No.:               | 2020-313   |          |