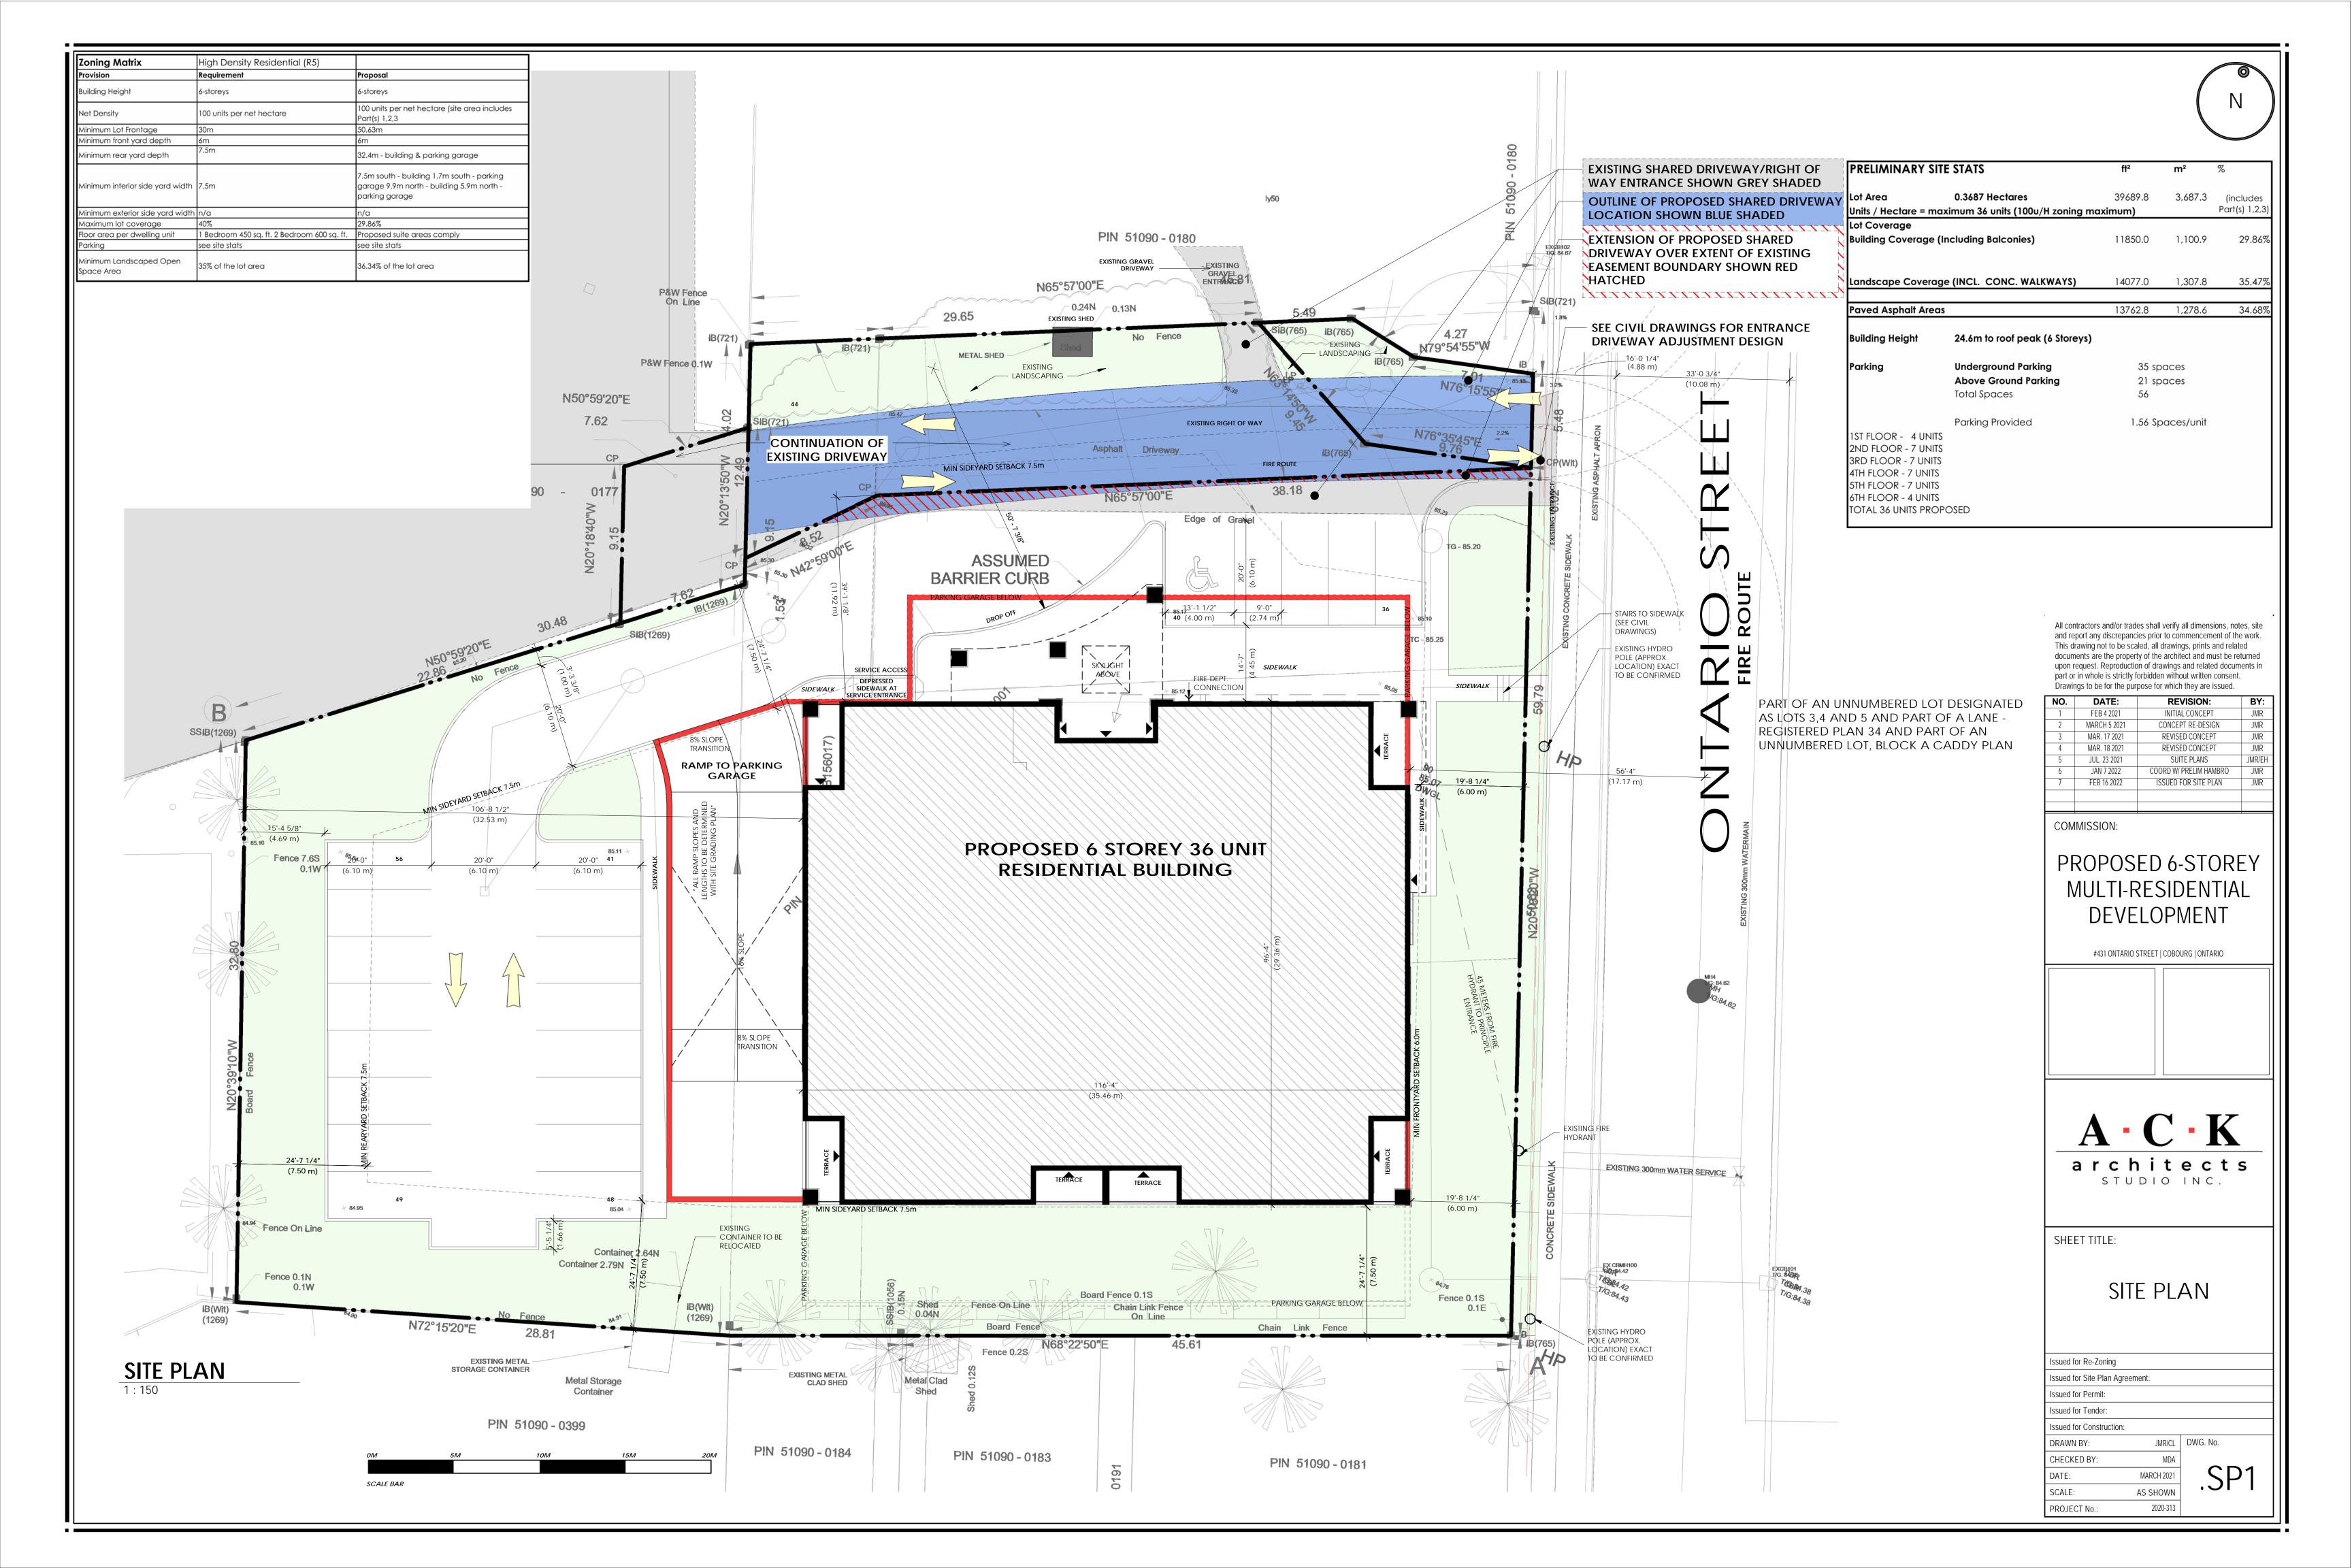

## SITE CONTEXT PLAN 1:500

1.500

| Firm<br>ACK<br>Certi<br>290 ( | <u>Name:</u><br>Name:<br>ARCHITE(<br>ificate of I<br>Glendale<br><u>1E OF PRC</u><br>POSED 6 S | Practic<br>Ave, S | ce Numbe<br>St. Cathar | er: 6447<br>ines, ON | L BUILDING           |                                    |                                                          |              |                  |       |                                   |                       | ARCHIT                                         |                           |
|-------------------------------|------------------------------------------------------------------------------------------------|-------------------|------------------------|----------------------|----------------------|------------------------------------|----------------------------------------------------------|--------------|------------------|-------|-----------------------------------|-----------------------|------------------------------------------------|---------------------------|
|                               | <u>ation:</u><br>Ontario                                                                       | STREET            | , COBOU                | rg, onta             | RIO                  |                                    |                                                          |              |                  |       |                                   |                       | ····                                           | ummur.                    |
| Item                          |                                                                                                |                   |                        | ONTARIO              | ) BUILDING (         | CODE DATA N                        | <b>IATRIX</b>                                            |              |                  |       |                                   | O.B.                  | .C. REFERENCE                                  |                           |
| 1                             | Project                                                                                        | Descri            | ption:                 |                      |                      | New 🗌 New                          |                                                          |              | Part 11          |       | Part                              | 3                     | Part 9                                         |                           |
|                               |                                                                                                |                   |                        | 🗌 Ch                 | ange of Use          |                                    |                                                          | 11.1         | - 11.4           |       | 1.1.2. [A                         | ]                     | 1.1.2. [A] -                                   | 9.10.1.3.                 |
| 2                             |                                                                                                |                   | ancy(s):               |                      |                      | PARKING GAR                        | AGE)                                                     |              |                  |       | 3.1.2.1.(*                        |                       | 9.10.2                                         |                           |
| 3                             | Gross A                                                                                        |                   |                        |                      | <u>. FT. (971.48</u> |                                    |                                                          |              |                  |       | 1.4.1.2 [/                        |                       | 1.4.1.2 [A]<br>1.4.1.2 [A]                     |                           |
| 5                             |                                                                                                |                   | preys A                |                      |                      | <u>SQ. M.) (GRC</u><br>Below (     | Grade: 1                                                 |              |                  |       | 1.4.1.2 [/                        | A] & 3.2.1.1.         | 1.4.1.2 [A]                                    | & 9.10.4.                 |
| 6                             |                                                                                                |                   | 3                      |                      | SS SECTIONS          |                                    |                                                          |              |                  |       | 1.1.1.2.                          | //] (0.2.1.1.         | 1.1.1.2. [7]                                   |                           |
| 7                             | Number                                                                                         | r of Str          | eets/ Acc              | ess Route            | es: 1 (ONE)          | )                                  |                                                          |              |                  |       | 3.2.2.10                          | & 3.2.5.              | 9.10.20.                                       |                           |
| 8                             |                                                                                                |                   |                        |                      | C 3.2.2.75           |                                    |                                                          |              |                  |       | 3.2.2.20                          | - 3.2.2.83            | 9.10.2.                                        |                           |
| 9                             | Sprinkle                                                                                       | r Syste           | m Propos               | ed                   |                      | □ Ba<br>□ In I                     | tire Building<br>sement Or<br>Lieu of Roo<br>ot Required | nly<br>of Ra | ting             |       | 3.2.2.20<br>3.2.1.5.<br>3.2.2.17. | - 3.2.2.83            | 9.10.8.2.                                      |                           |
| 10                            | Standpi                                                                                        | pe Re             | quired                 |                      |                      | 🔲 Ye                               |                                                          |              | ] No             |       | 3.2.9.                            |                       | N/A                                            |                           |
| 11                            | Fire Alar                                                                                      |                   |                        |                      |                      | 🔲 Ye                               |                                                          |              | No               |       | 3.2.4.                            |                       | 9.10.18.                                       | \ /                       |
| 12                            |                                                                                                |                   | / Supply i             | s Adequa             | ite                  | Ye                                 |                                                          |              | ] No             |       | 3.2.5.7.                          |                       | N/A                                            |                           |
| 13<br>14                      | High Bui                                                                                       |                   | nstruction             |                      | Combustible          | □ Ye<br>e ■ Non-Co                 |                                                          |              | No<br>Both       |       | 3.2.6.                            | - 3.2.2.83            | N/A<br>9.10.6.                                 |                           |
| 14                            | Actual                                                                                         |                   |                        |                      | Combustible          |                                    |                                                          |              | Both             |       | 5.2.2.20                          | - 3.2.2.03            | 7.10.0.                                        | / \                       |
| 15                            |                                                                                                |                   | Area (sq.              |                      | N/A                  |                                    |                                                          |              |                  |       | 3.2.11. (3                        | 3)-(8)                | 9.10.4.1.                                      |                           |
|                               | 2 P<br>TO                                                                                      | ERSON<br>TAL      | IS PER SLE             |                      | Sidential)<br>Dom    | 124 F                              | EEPING ROO                                               | OMS          |                  |       |                                   |                       |                                                |                           |
| 17                            | Barrier-F                                                                                      |                   |                        |                      |                      |                                    |                                                          |              |                  |       | 3.8.                              | 0.0.1.10              | 9.5.2.                                         |                           |
| 18<br>19                      | Requir                                                                                         | 1                 | ostances               | 3.2                  | 2.43 (C)             | □ Ye                               | s<br>                                                    |              | No<br>3.2.2.75 ( | (F3)  | 3.3.1.2.8                         | & 3.3.1.19            | 9.10.1.3.(4)                                   |                           |
|                               | Fire                                                                                           | cu                |                        |                      | Assemblies           | FRR                                | н                                                        | lorizo       | ontal Asser      |       | s FRR                             |                       |                                                |                           |
|                               | Resistar                                                                                       |                   | Floors                 |                      | 1 HC                 | DUR                                | Floors                                                   |              |                  | 1 HC  | DUR                               |                       |                                                |                           |
|                               | Raing<br>(FFR)                                                                                 |                   | Roof                   |                      |                      |                                    | Roof                                                     |              |                  |       |                                   |                       |                                                |                           |
|                               |                                                                                                | ′                 | Mezza                  | inine                | N/                   | A                                  | Mezzai                                                   | nine         |                  | N/    | /Α                                |                       |                                                |                           |
|                               |                                                                                                |                   | FRR o                  | f Support            | Members              |                                    | FRR of                                                   | Sup          | port. Mem        | bers  | DUR                               |                       |                                                |                           |
|                               |                                                                                                | -                 | Floors                 |                      | ` HC                 | UR                                 | Floors                                                   |              |                  | ` HC  |                                   |                       |                                                |                           |
|                               |                                                                                                |                   | Roof                   |                      |                      |                                    | Roof                                                     |              |                  |       | -                                 |                       |                                                |                           |
|                               |                                                                                                |                   | Mezza                  |                      | N/                   |                                    | Mezzai                                                   | nine         |                  | N/    | 1                                 |                       |                                                |                           |
| 20                            |                                                                                                |                   |                        |                      | n of Exterior        |                                    | D                                                        |              | 500              |       | 3.2.3.                            |                       |                                                |                           |
|                               | Wall                                                                                           |                   | ea of<br>EBF<br>q. m)  | L.D.<br>(m)          | L/H or<br>H/L        | Permitted<br>Max. % of<br>openings | Propose<br>% of<br>opening                               |              | FRR<br>(Hours)   | 1     | Listed<br>Design<br>vescription   | Comb.<br>Construction | Comb.<br>Construction<br>Non-Comb.<br>Cladding | Non-Comb.<br>Construction |
|                               | North                                                                                          | LIM               | ITING DIS              | TANCE G              | REATER THAI          | N 9m THEREFC                       | DRE 100% U                                               | NPR          | OTECTED C        | OPENI | NGS PERMI                         | TTED                  |                                                |                           |
|                               | East                                                                                           | LIM               | ITING DIS              | TANCE G              | REATER THAI          | N 9m THEREFC                       | DRE 100% U                                               | NPR          | OTECTED C        | OPENI | NGS PERMI                         | TTED                  |                                                |                           |
|                               | South                                                                                          | LIM               | ITING DIS              | TANCE 7.             | 5m THEREFO           | RE 100% UNPI                       | ROTECTED                                                 | OPEI         | NINGS PER        | MITTE | d based o                         | N MAX FIRE CO         | OMPARTMENT SIZE                                | E OF 30 SQ. M.            |
|                               | West                                                                                           | LIM               | ITING DIS              | TANCE G              | REATER THAI          | N 9m THEREFC                       | DRE 100% U                                               | NPR          | OTECTED C        | OPENI | NGS PERMI                         | TTED                  |                                                |                           |