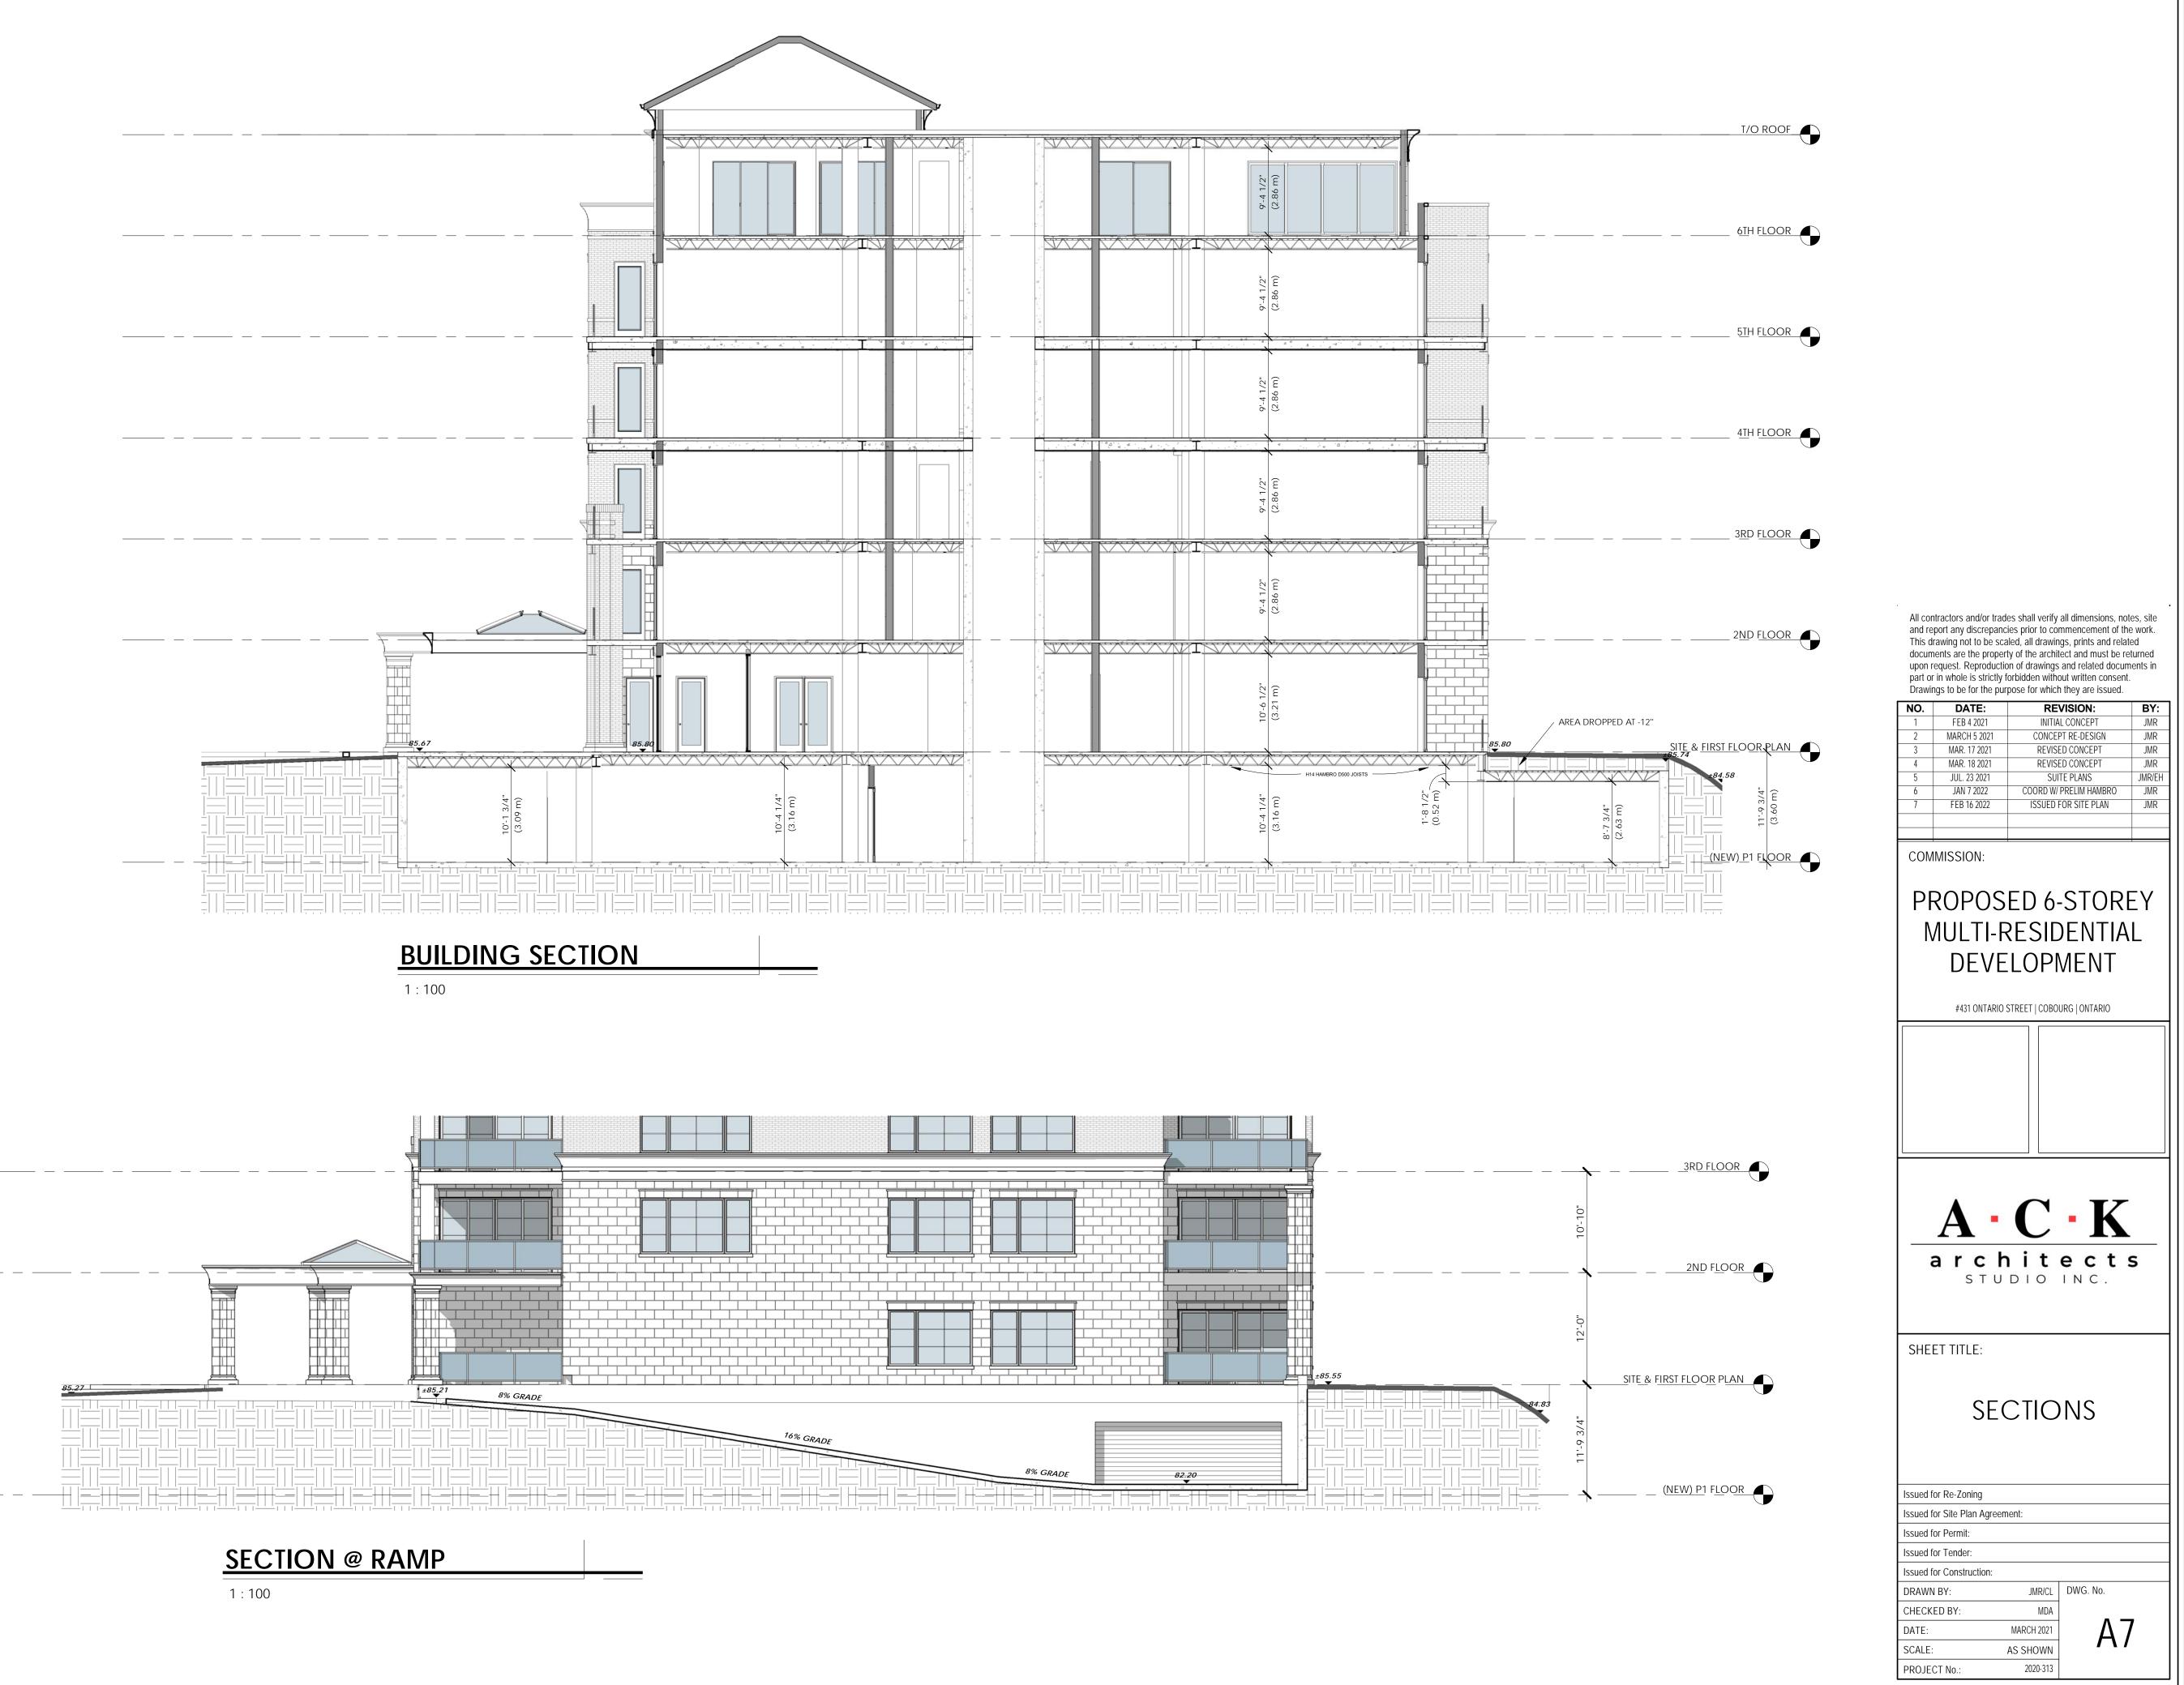

#### FRONT (EAST) ELEVATION

1:100

1 : 100

All contractors and/or trades shall verify all dimensions, notes, site and report any discrepancies prior to commencement of the work. This drawing not to be scaled, all drawings, prints and related documents are the property of the architect and must be returned upon request. Reproduction of drawings and related documents in part or in whole is strictly forbidden without written consent. Drawings to be for the purpose for which they are issued.

#### FRONT AND SIDE ELEVATIONS

| Issued for Re-Zoning       |            |          |
|----------------------------|------------|----------|
| Issued for Site Plan Agree | ement:     |          |
| Issued for Permit:         |            |          |
| Issued for Tender:         |            |          |
| Issued for Construction:   |            |          |
| DRAWN BY:                  | JMR/CL     | DWG. No. |
| CHECKED BY:                | MDA        |          |
| DATE:                      | MARCH 2021 | Δ3       |
| SCALE:                     | AS SHOWN   | 73       |
| PROJECT No.:               | 2020-313   |          |