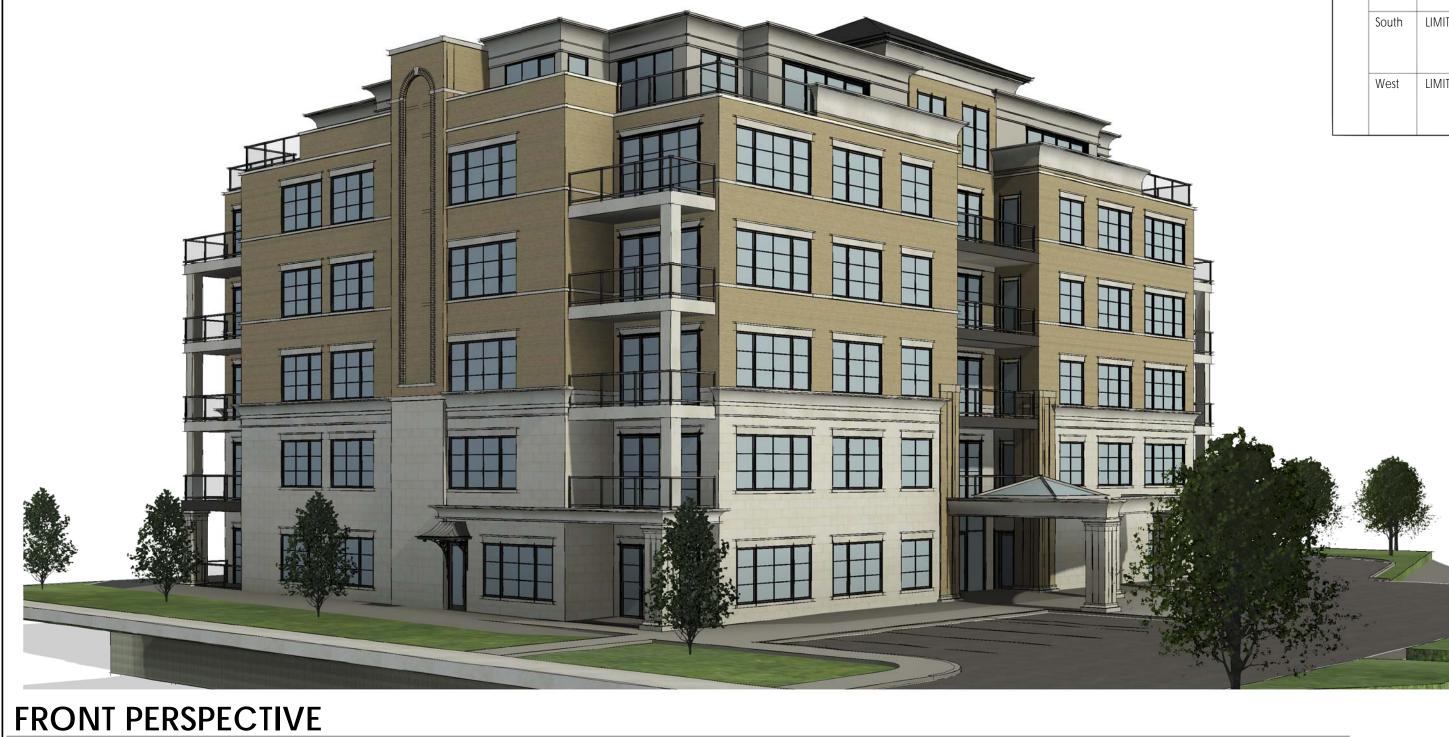

#### FRONT (EAST) ELEVATION

1:100

1 : 100

All contractors and/or trades shall verify all dimensions, notes, site and report any discrepancies prior to commencement of the work. This drawing not to be scaled, all drawings, prints and related documents are the property of the architect and must be returned upon request. Reproduction of drawings and related documents in part or in whole is strictly forbidden without written consent. Drawings to be for the purpose for which they are issued.

#### FRONT AND SIDE ELEVATIONS

| Issued for Re-Zoning       |            |          |
|----------------------------|------------|----------|
| Issued for Site Plan Agree | ement:     |          |
| Issued for Permit:         |            |          |
| Issued for Tender:         |            |          |
| Issued for Construction:   |            |          |
| DRAWN BY:                  | JMR/CL     | DWG. No. |
| CHECKED BY:                | MDA        |          |
| DATE:                      | MARCH 2021 | Δ3       |
| SCALE:                     | AS SHOWN   | 73       |
| PROJECT No.:               | 2020-313   |          |