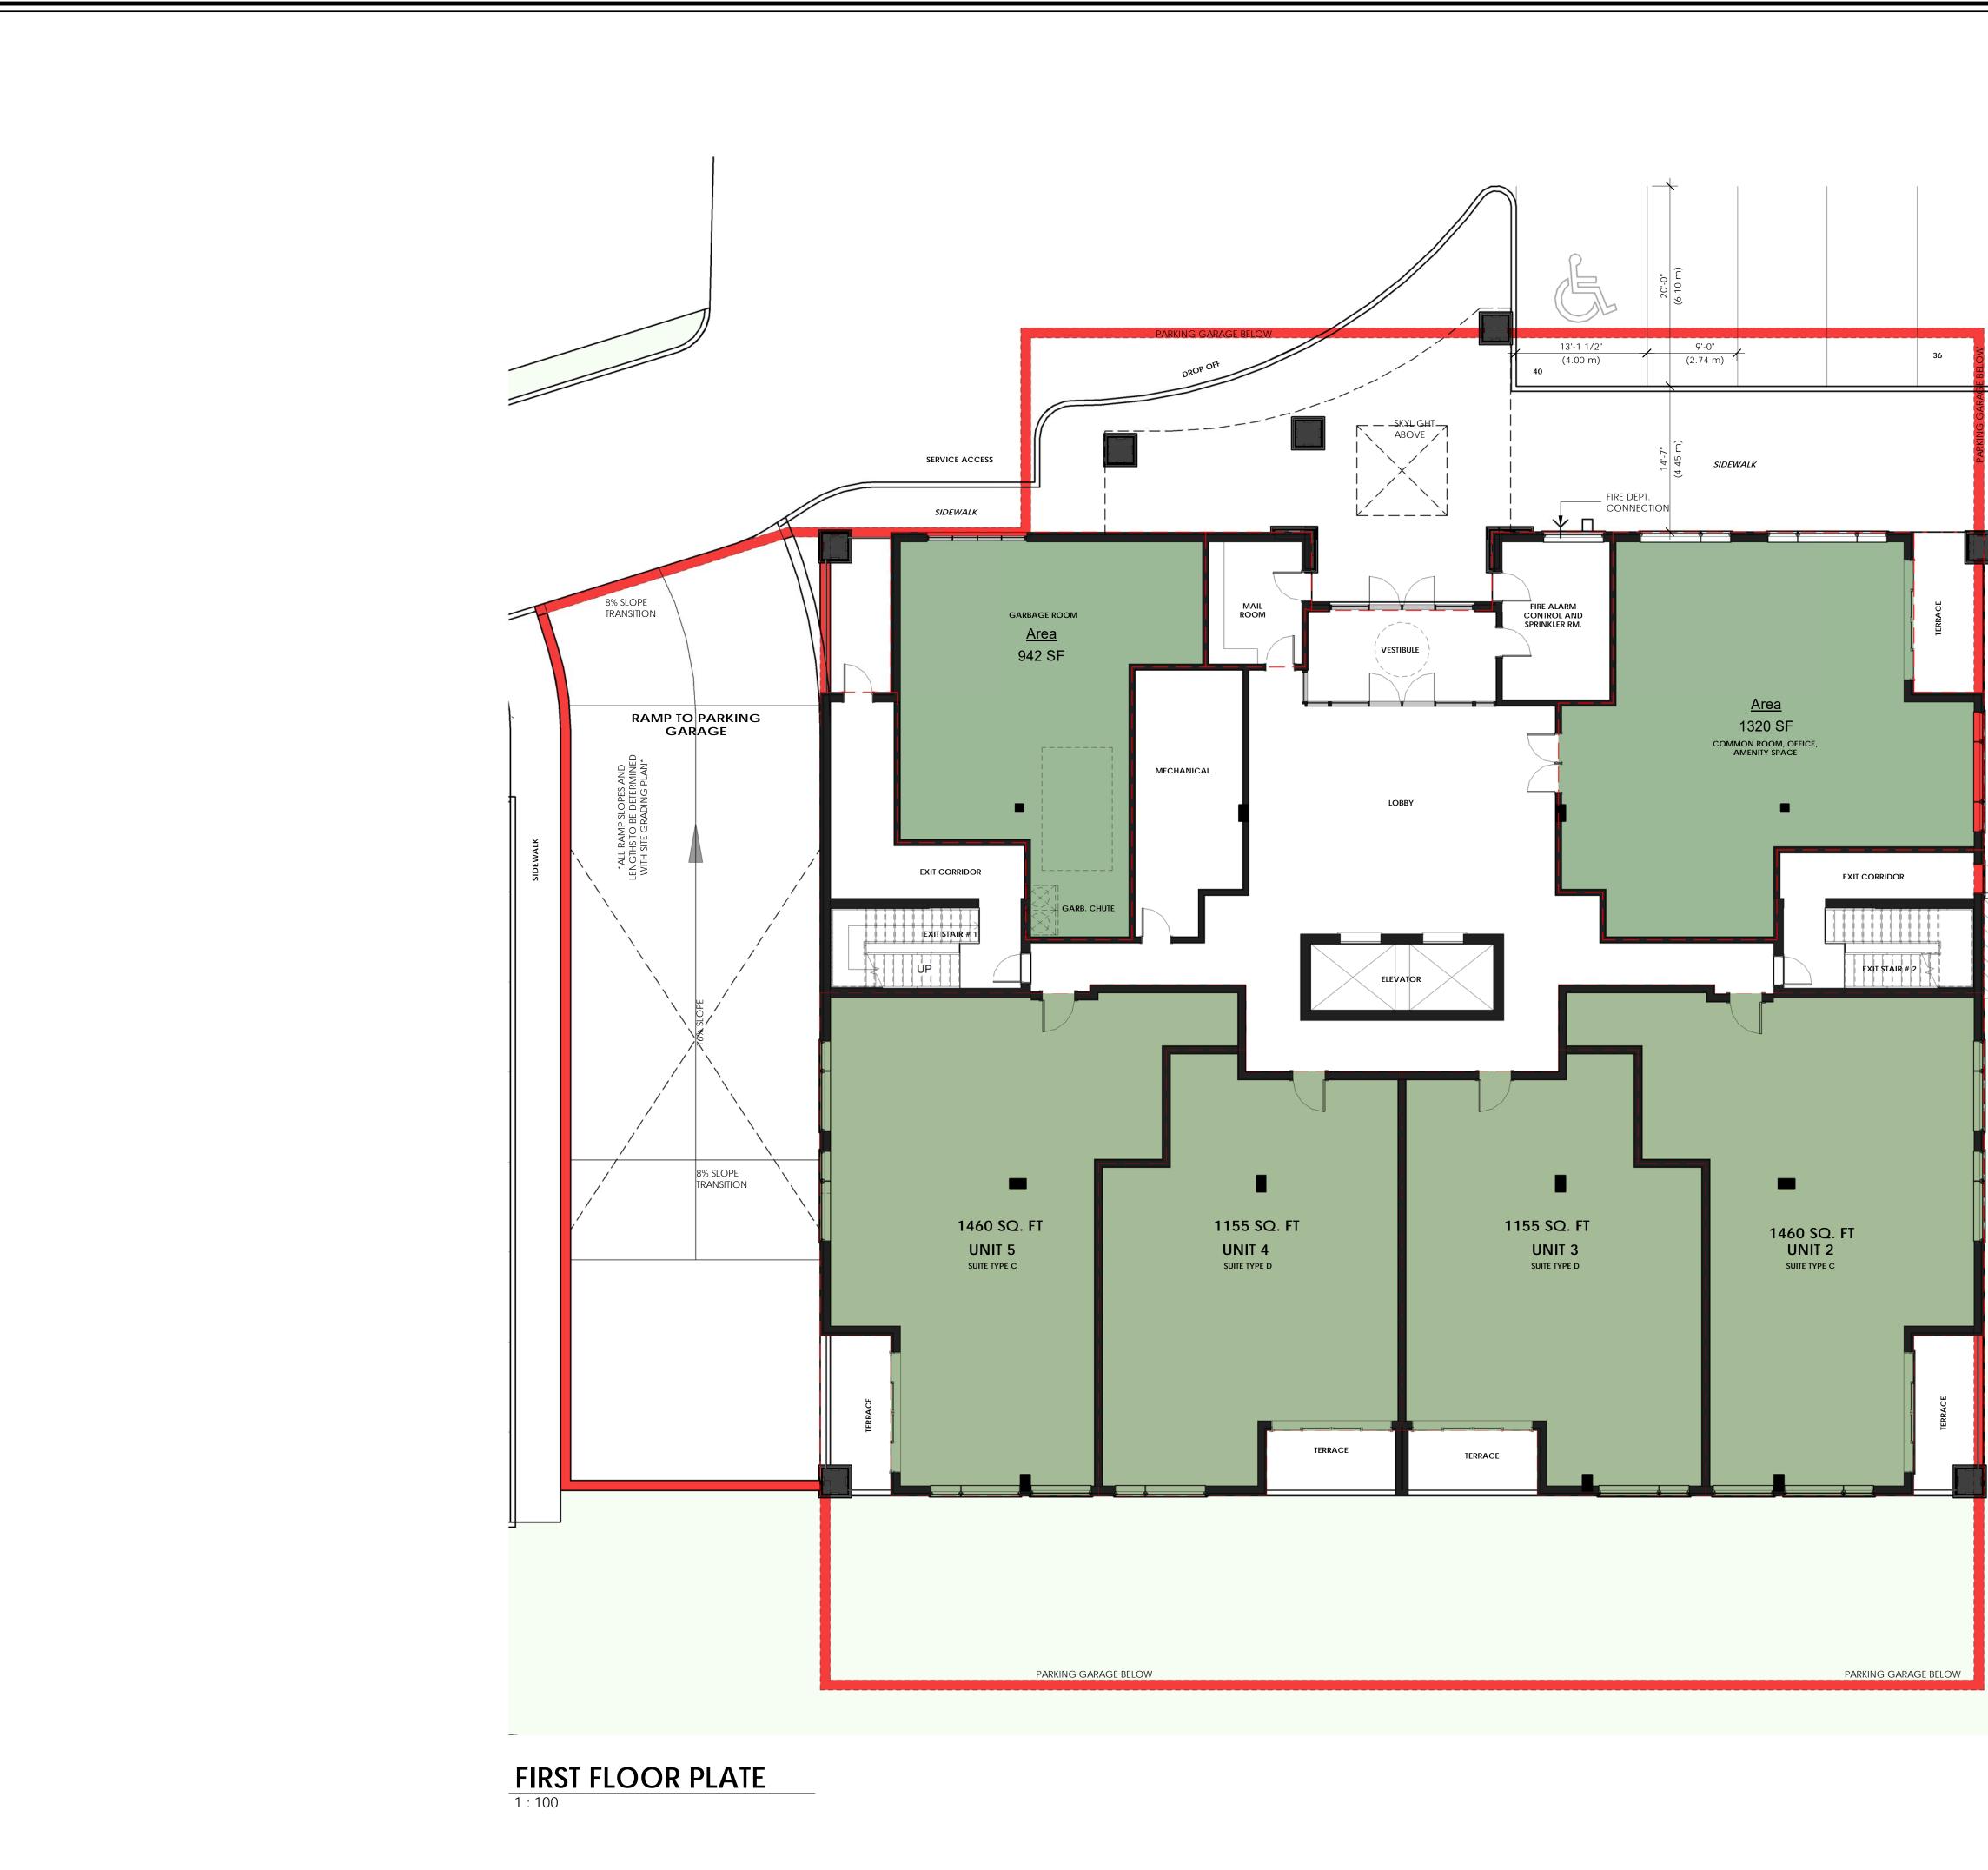

21 | CONCEPT RE-DESIGN      | JMR    |
| 3   | MAR. 17 2021 | REVISED CONCEPT        | JMR    |
| 4   | MAR. 18 2021 | REVISED CONCEPT        | JMR    |
| 5   | JUL. 23 2021 | SUITE PLANS            | JMR/EH |
| 6   | JAN 7 2022   | COORD W/ PRELIM HAMBRO | JMR    |
| 7   | FEB 16 2022  | ISSUED FOR SITE PLAN   | JMR    |
|     |              |                        |        |
|     |              |                        |        |

COMMISSION:

### PROPOSED 6-STOREY MULTI-RESIDENTIAL DEVELOPMENT

#431 ONTARIO STREET | COBOURG | ONTARIO





SHEET TITLE:

COVER PAGE

#### ssued for Re-Zoning ssued for Site Plan Agreement: Issued for Permit: Issued for Tender: Issued for Construction: JMR/CL DWG. No. DRAWN BY: CHECKED BY: MDA A0 MARCH 2021 DATE: AS SHOWN SCALE: PROJECT No.: 2020-313







|  | N                                                                                                                                                                                                                                                                                                                                                                                                                                                                                                                                                                                                                                                                                                                                        |
|--|--------------------------------------------------------------------------