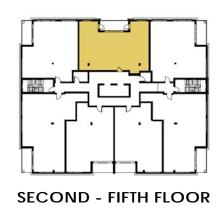

FIRST FLOOR

SECOND - FIFTH FLOOR

|   | SUITE TYPE B    | (BARRIER-FREE)             |
|---|-----------------|----------------------------|
| - | 3/16'' = 1'-0'' |                            |
|   | UNIT<br>TERRACE | 1,255 SQ. FT<br>100 SQ. FT |
|   | TOTAL           | 1,355 SQ. FT               |