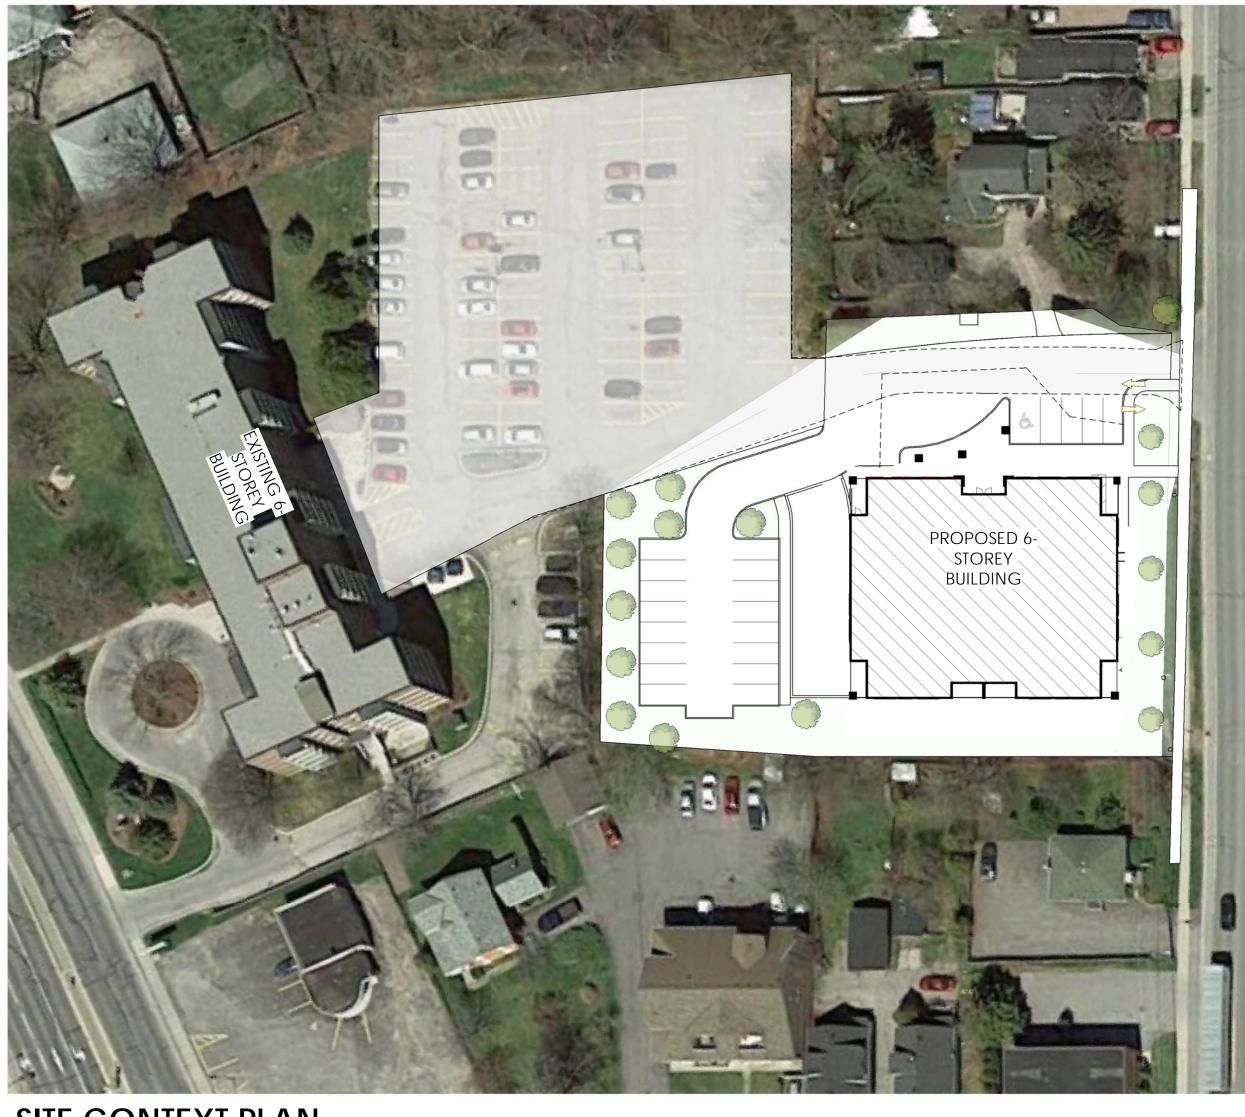

## SITE CONTEXT PLAN 1:500

1.500

| Firm<br>ACK<br>Certi<br>290 ( | <u>Name:</u><br>Name:<br>ARCHITE(<br>ificate of I<br>Glendale<br><u>1E OF PRC</u><br>POSED 6 S | Practic<br>Ave, S | ce Numbe<br>St. Cathar | er: 6447<br>ines, ON | L BUILDING           |                                    |                                                          |              |                  |       |                                   |                       | ARCHIT                                         |                           |
|-------------------------------|------------------------------------------------------------------------------------------------|-------------------|------------------------|----------------------|----------------------|------------------------------------|----------------------------------------------------------|--------------|------------------|-------|-----------------------------------|-----------------------|------------------------------------------------|---------------------------|
|                               | <u>ation:</u><br>Ontario                                                                       | STREET            | , COBOU                | rg, onta             | RIO                  |                                    |                                                          |              |                  |       |                                   |                       | ····                                           | ummur.                    |
| Item                          |                                                                                                |                   |                        | ONTARIO              | ) BUILDING (         | CODE DATA N                        | <b>IATRIX</b>                                            |              |                  |       |                                   | O.B.                  | .C. REFERENCE                                  |                           |
| 1                             | Project                                                                                        | Descri            | ption:                 |                      |                      | New 🗌 New                          |                                                          |              | Part 11          |       | Part                              | 3                     | Part 9                                         |                           |
|                               |                                                                                                |                   |                        | 🗌 Ch                 | ange of Use          |                                    |                                                          | 11.1         | - 11.4           |       | 1.1.2. [A                         | ]                     | 1.1.2. [A] -                                   | 9.10.1.3.                 |
| 2                             |                                                                                                |                   | ancy(s):               |                      |                      | PARKING GAR                        | AGE)                                                     |              |                  |       | 3.1.2.1.(*                        |                       | 9.10.2                                         |                           |
| 3                             | Gross A                                                                                        |                   |                        |                      | <u>. FT. (971.48</u> |                                    |                                                          |              |                  |       | 1.4.1.2 [/                        |                       | 1.4.1.2 [A]<br>1.4.1.2 [A]                     |                           |
| 5                             |                                                                                                |                   | preys A                |                      |                      | <u>SQ. M.) (GRC</u><br>Below (     | Grade: 1                                                 |              |                  |       | 1.4.1.2 [/                        | A] & 3.2.1.1.         | 1.4.1.2 [A]                                    | & 9.10.4.                 |
| 6                             |                                                                                                |                   | 3                      |                      | SS SECTIONS          |                                    |                                                          |              |                  |       | 1.1.1.2.                          | //] (0.2.1.1.         | 1.1.1.2. [7]                                   |                           |
| 7                             | Number                                                                                         | r of Str          | eets/ Acc              | ess Route            | es: 1 (ONE)          | )                                  |                                                          |              |                  |       | 3.2.2.10                          | & 3.2.5.              | 9.10.20.                                       |                           |
| 8                             |                                                                                                |                   |                        |                      | C 3.2.2.75           |                                    |                                                          |              |                  |       | 3.2.2.20                          | - 3.2.2.83            | 9.10.2.                                        |                           |
| 9                             | Sprinkle                                                                                       | r Syste           | m Propos               | ed                   |                      | □ Ba<br>□ In I                     | tire Building<br>sement Or<br>Lieu of Roo<br>ot Required | nly<br>of Ra | ting             |       | 3.2.2.20<br>3.2.1.5.<br>3.2.2.17. | - 3.2.2.83            | 9.10.8.2.                                      |                           |
| 10                            | Standpi                                                                                        | pe Re             | quired                 |                      |                      | 🔲 Ye                               |                                                          |              | ] No             |       | 3.2.9.                            |                       | N/A                                            |                           |
| 11                            | Fire Alar                                                                                      |                   |                        |                      |                      | 🔲 Ye                               |                                                          |              | No               |       | 3.2.4.                            |                       | 9.10.18.                                       | \ /                       |
| 12                            |                                                                                                |                   | / Supply i             | s Adequa             | ite                  | Ye                                 |                                                          |              | ] No             |       | 3.2.5.7.                          |                       | N/A                                            |                           |
| 13<br>14                      | High Bui                                                                                       |                   | nstruction             |                      | Combustible          | □ Ye<br>e ■ Non-Co                 |                                                          |              | No<br>Both       |       | 3.2.6.                            | - 3.2.2.83            | N/A<br>9.10.6.                                 |                           |
| 14                            | Actual                                                                                         |                   |                        |                      | Combustible          |                                    |                                                          |              | Both             |       | 5.2.2.20                          | - 3.2.2.03            | 7.10.0.                                        | / \                       |
| 15                            |                                                                                                |                   | Area (sq.              |                      | N/A                  |                                    |                                                          |              |                  |       | 3.2.11. (3                        | 3)-(8)                | 9.10.4.1.                                      |                           |
|                               | 2 P<br>TO                                                                                      | ERSON<br>TAL      | IS PER SLE             |                      | Sidential)<br>Dom    | 124 F                              | EEPING ROO                                               | OMS          |                  |       |                                   |                       |                                                |                           |
| 17                            | Barrier-F                                                                                      |                   |                        |                      |                      |                                    |                                                          |              |                  |       | 3.8.                              | 0.0.1.10              | 9.5.2.                                         |                           |
| 18<br>19                      | Requir                                                                                         | 1                 | ostances               | 3.2                  | 2.43 (C)             | □ Ye                               | s<br>                                                    |              | No<br>3.2.2.75 ( | (F3)  | 3.3.1.2.8                         | & 3.3.1.19            | 9.10.1.3.(4)                                   |                           |
|                               | Fire                                                                                           | cu                |                        |                      | Assemblies           | FRR                                | н                                                        | lorizo       | ontal Asser      |       | s FRR                             |                       |                                                |                           |
|                               | Resistar                                                                                       |                   | Floors                 |                      | 1 HC                 | DUR                                | Floors                                                   |              |                  | 1 HC  | DUR                               |                       |                                                |                           |
|                               | Raing<br>(FFR)                                                                                 |                   | Roof                   |                      |                      |                                    | Roof                                                     |              |                  |       |                                   |                       |                                                |                           |
|                               |                                                                                                | ′                 | Mezza                  | inine                | N/                   | A                                  | Mezzai                                                   | nine         |                  | N/    | /Α                                |                       |                                                |                           |
|                               |                                                                                                |                   | FRR o                  | f Support            | Members              |                                    | FRR of                                                   | Sup          | port. Mem        | bers  | DUR                               |                       |                                                |                           |
|                               |                                                                                                | -                 | Floors                 |                      | ` HC                 | UR                                 | Floors                                                   |              |                  | ` HC  |                                   |                       |                                                |                           |
|                               |                                                                                                |                   | Roof                   |                      |                      |                                    | Roof                                                     |              |                  |       | -                                 |                       |                                                |                           |
|                               |                                                                                                |                   | Mezza                  |                      | N/                   |                                    | Mezzai                                                   | nine         |                  | N/    | 1                                 |                       |                                                |                           |
| 20                            |                                                                                                |                   |                        |                      | n of Exterior        |                                    | D                                                        |              | 500              |       | 3.2.3.                            |                       |                                                |                           |
|                               | Wall                                                                                           |                   | ea of<br>EBF<br>q. m)  | L.D.<br>(m)          | L/H or<br>H/L        | Permitted<br>Max. % of<br>openings | Propose<br>% of<br>opening                               |              | FRR<br>(Hours)   | 1     | Listed<br>Design<br>vescription   | Comb.<br>Construction | Comb.<br>Construction<br>Non-Comb.<br>Cladding | Non-Comb.<br>Construction |
|                               | North                                                                                          | LIM               | ITING DIS              | TANCE G              | REATER THAI          | N 9m THEREFC                       | DRE 100% U                                               | NPR          | OTECTED C        | OPENI | NGS PERMI                         | TTED                  |                                                |                           |
|                               | East                                                                                           | LIM               | ITING DIS              | TANCE G              | REATER THAI          | N 9m THEREFC                       | DRE 100% U                                               | NPR          | OTECTED C        | OPENI | NGS PERMI                         | TTED                  |                                                |                           |
|                               | South                                                                                          | LIM               | ITING DIS              | TANCE 7.             | 5m THEREFO           | RE 100% UNPI                       | ROTECTED                                                 | OPEI         | NINGS PER        | MITTE | d based o                         | N MAX FIRE CO         | OMPARTMENT SIZE                                | E OF 30 SQ. M.            |
|                               | West                                                                                           | LIM               | ITING DIS              | TANCE G              | REATER THAI          | N 9m THEREFC                       | DRE 100% U                                               | NPR          | OTECTED C        | OPENI | NGS PERMI                         | TTED                  |                                                |                           |