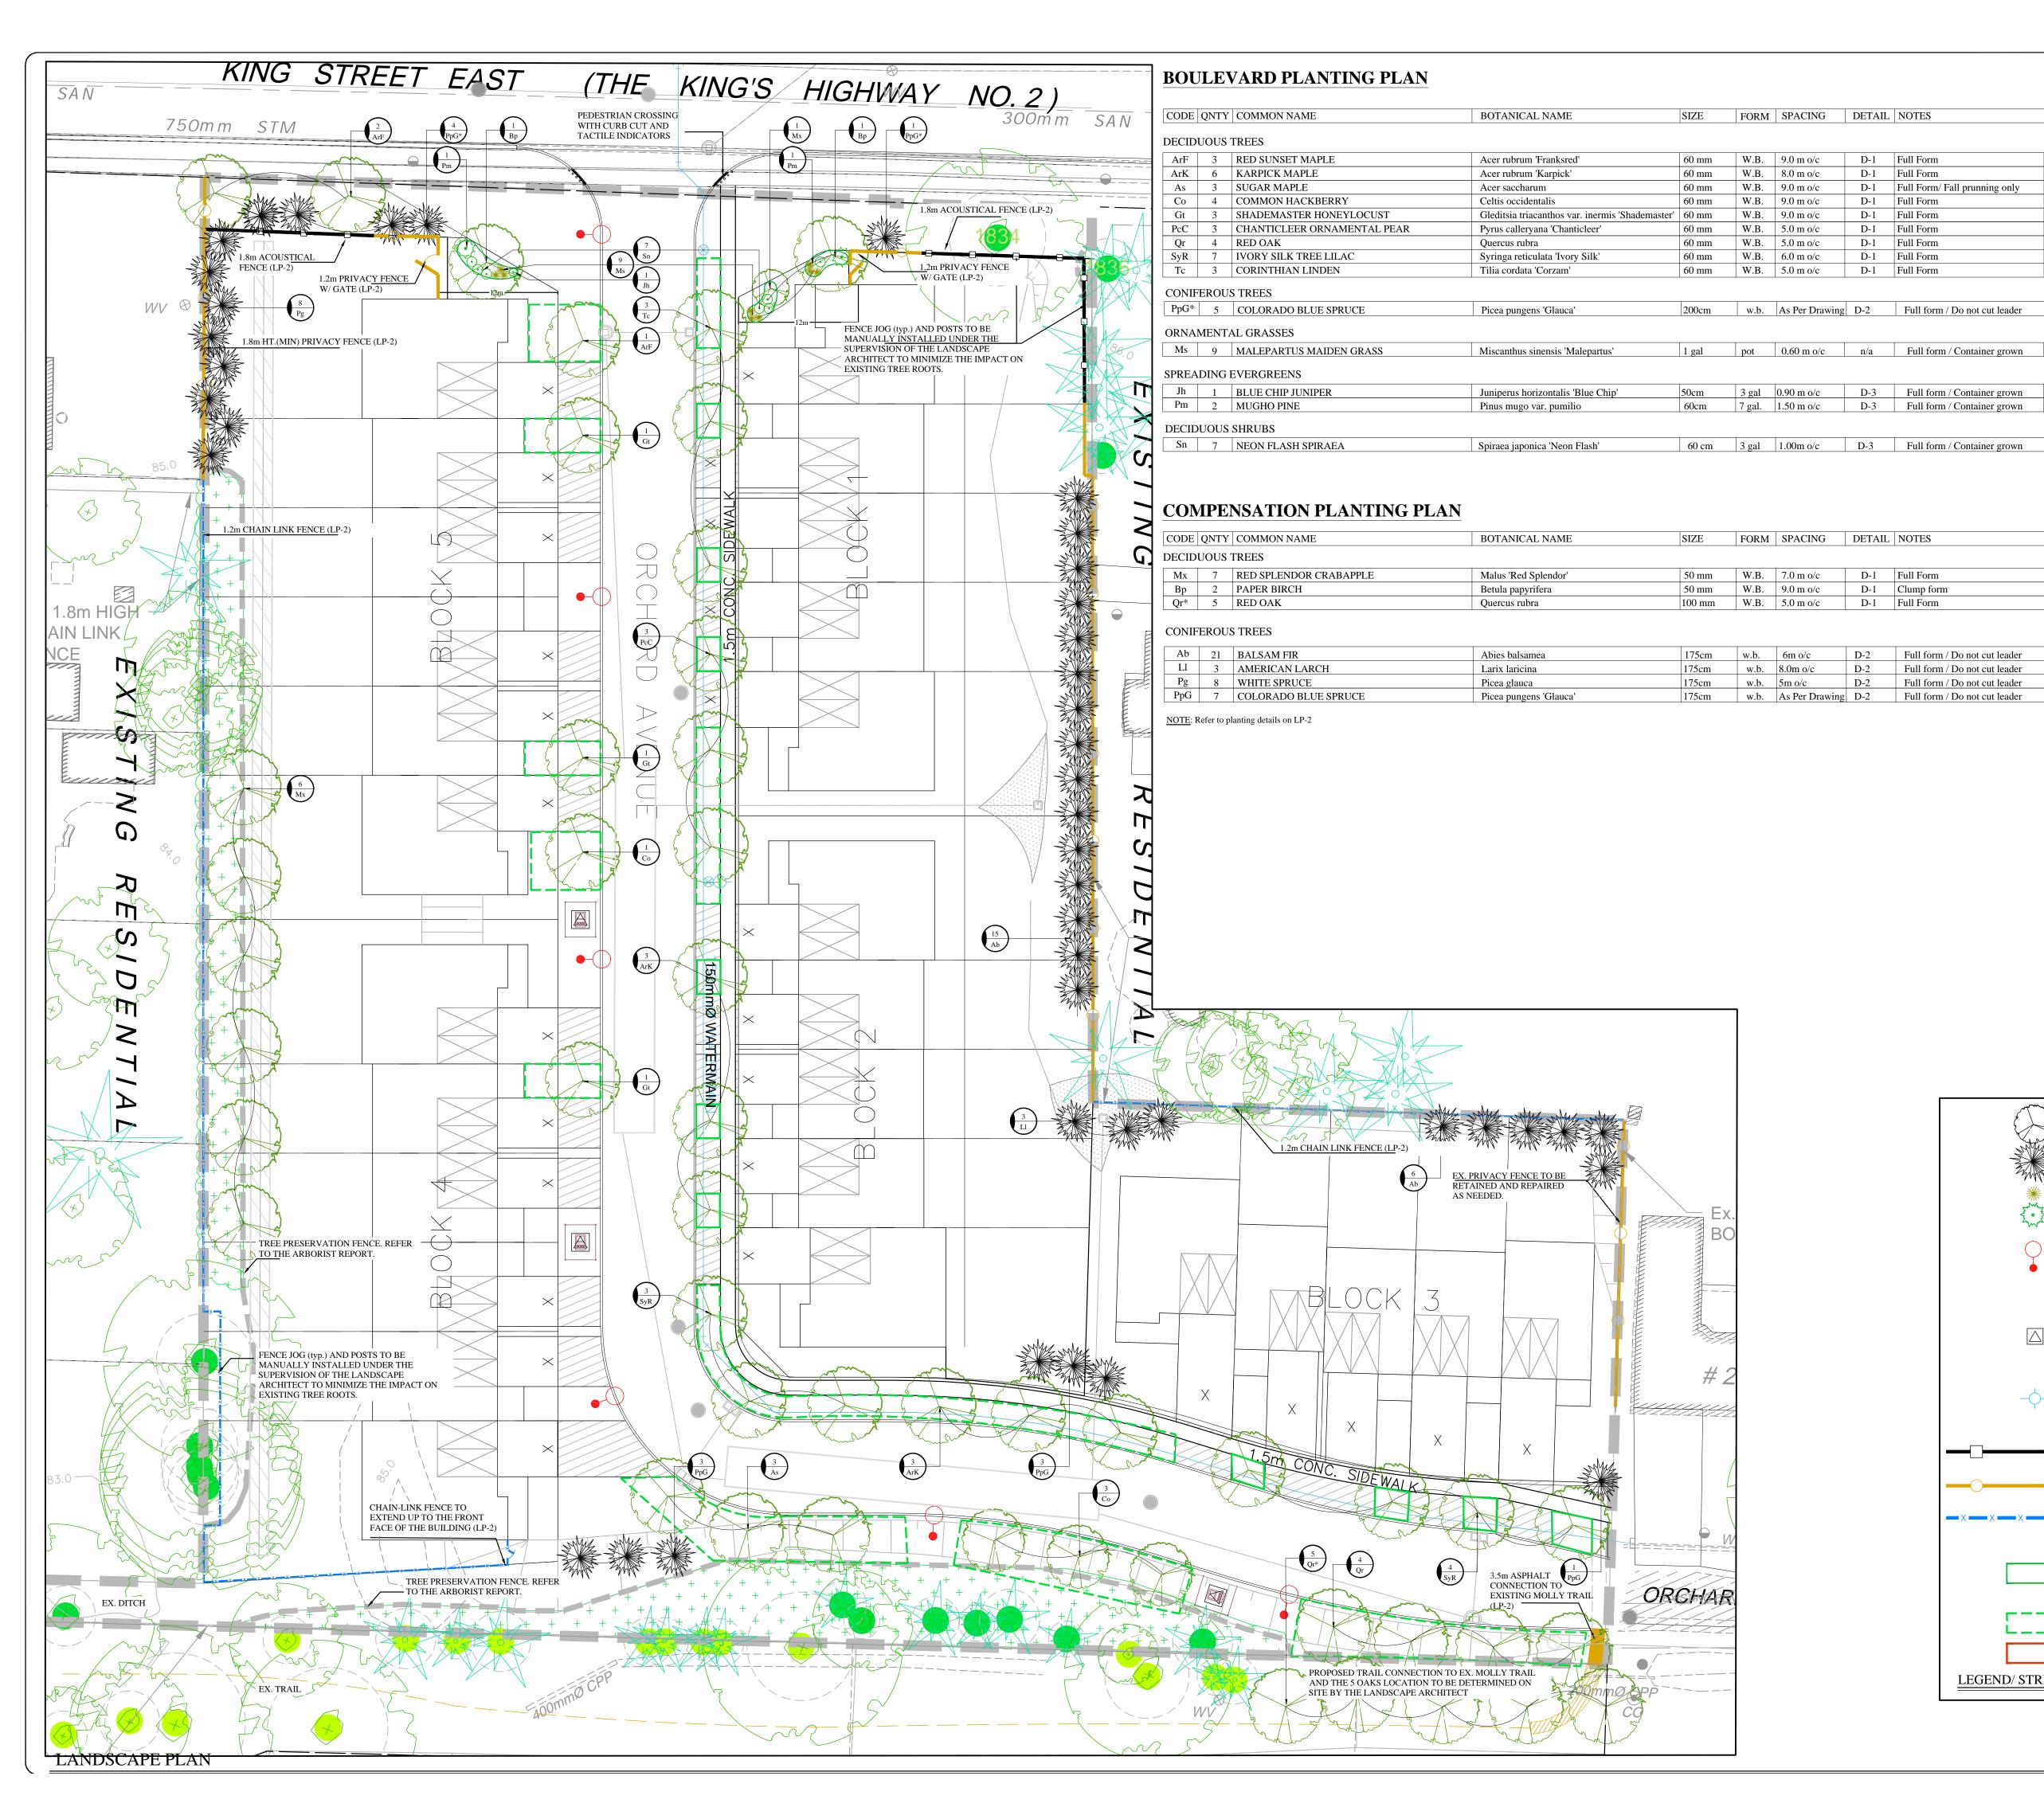

| DTES |  |
|------|--|

- D-1 Full Form/ Fall prunning only

|                                                                                                                 | DECIDUOUS TREES                                                                           |  |  |
|-----------------------------------------------------------------------------------------------------------------|-------------------------------------------------------------------------------------------|--|--|
| No. of the second se | CONIFEROUS TREES                                                                          |  |  |
| *                                                                                                               | ORNAMENTAL GRASSES                                                                        |  |  |
| S. M. Y                                                                                                         | SHRUBS (LP-2)                                                                             |  |  |
|                                                                                                                 | STREET LIGHT (5m CLEARANCE)                                                               |  |  |
|                                                                                                                 | TRANSFORMER (2m/5m door side CLEARANCE)                                                   |  |  |
|                                                                                                                 | HYDRANT (3m CLEARANCE)                                                                    |  |  |
| <b>—</b> ——                                                                                                     | ACOUSTICAL FENCE (LP-2).                                                                  |  |  |
|                                                                                                                 | PRIVACY FENCE (LP-2).                                                                     |  |  |
| XXXX                                                                                                            | CHAIN-LINK FENCE (LP-2).                                                                  |  |  |
|                                                                                                                 | PLANT BED WITH COMMERCIAL<br>ALUMINUM PERMALOC PROLINE<br>LANDSCAPE EDGING MIN. 6" DEPTH. |  |  |
| 2223                                                                                                            | TREE PIT AREA WITH MIN. 0.45m SOIL<br>DEPTH. REFER TO NOTES ON THIS PAGE.                 |  |  |
|                                                                                                                 | TREE PIT AREA WITH MIN. 0.90m SOIL<br>DEPTH. REFER TO NOTES ON THIS PAGE.                 |  |  |
| LEGEND/ STREET TREE CLEARANCES                                                                                  |                                                                                           |  |  |

## Town of Cobourg

LANDSCAPE PLAN

SCALE 1 : 300

| SCALE:        | DATE:                    | DESIGNED BY:     | REVIEWED BY: |
|---------------|--------------------------|------------------|--------------|
| 1:300         | December 10, 2019        | StT              | NB           |
| CITY FILE No. | OUR FILE REF. #<br>25-19 | DRAWN BY:<br>StT | LP-1         |