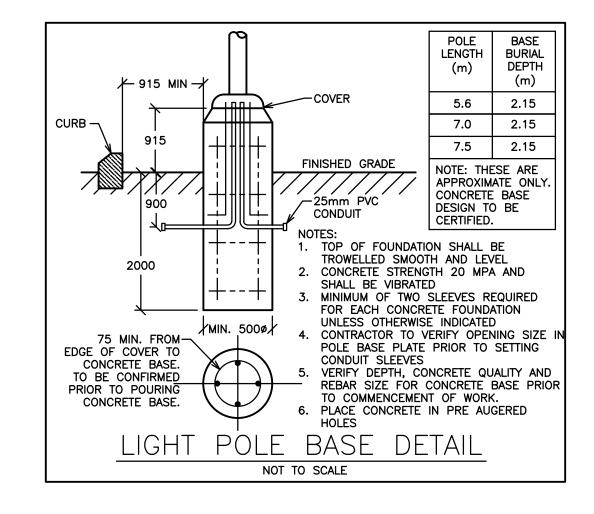

# TYPE P1 POLE MOUNTED LIGHT

- 1. LAMP TYPE: ECOFORM SMALL AREA LED POLE MOUNTED LIGHT, 160W
  2. MODEL: GARDO ECOFORM #ECF-S-48L-1A-NW-G2-AR-4-120-HIS-BZ
  4. LUMINAIRE MOUNTING HEIGHT TO BE 4.57m ABOVE GRADE. REFER TO LIGHT POLE
- BASE DETAIL.
  5. ARM LENGTH FOR MOUNTING TO BE 0.47m FROM LIGHT POLE.

# TYPE P2 POLE MOUNTED LIGHT

- 1. LAMP TYPE: ECOFORM SMALL AREA LED POLE MOUNTED LIGHT, 106W
  2. MODEL: GARDO ECOFORM #ECF-S-32L-1A-NW-G2-AR-3-120-HIS-BZ
- 2. MODEL: GARDO ECOFORM #ECF-S-32L-1A-NW-G2-AR-3-120-HIS-BZ
  4. LUMINAIRE MOUNTING HEIGHT TO BE 4.57m ABOVE GRADE. REFER TO LIGHT POLE
- BASE DETAIL.
  5. ARM LENGTH FOR MOUNTING TO BE 0.47m FROM LIGHT POLE.

#### TYPE P3 POLE MOUNTED LIGHT

- 1. LAMP TYPE: ECOFORM SMALL AREA LED POLE MOUNTED LIGHT, 106W
  2. MODEL: GARDO ECOFORM #ECF-S-32L-530mA-NW-G2-AR-3-120-HIS-BZ
- 4. LUMBLE GARDO ECOFORM #ECF-S-32L-350MA-NW-G2-AR-3-120-HIS-B2
  P3 4. LUMBLE MOUNTING HEIGHT TO BE 4.57m ABOVE GRADE. REFER TO LIGHT POLE
- 5. ARM LENGTH FOR MOUNTING TO BE 0.47m FROM LIGHT POLE.

## TYPE P4 POLE MOUNTED LIGHT

- 1. LAMP TYPE: ECOFORM SMALL AREA LED POLE MOUNTED LIGHT, 135W
- 2. MODEL: GARDO ECOFORM #ECF-S-48L-900mA-NW-G2-AR-4-120-HIS-BZ
  4. LUMINAIRE MOUNTING HEIGHT TO BE 4.57m ABOVE GRADE. REFER TO LIGHT POLE
- BASE DETAIL.
  5. ARM LENGTH FOR MOUNTING TO BE 0.47m FROM LIGHT POLE.