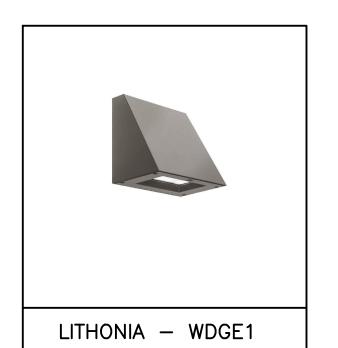

## TYPE W1 WALL LIGHT

1. LAMP TYPE: LITHONIA LED ARCHITECTURAL WALL SCONCE, 4W
2. MODEL: LITHONIA WDGE1 #WDGE1 LED P2 40K 80CRI VF MVOLT SRM DDBXD
3. LUMINAIRE MOUNTING HEIGHT TO BE 2.6m ABOVE GRADE OR AS DIRECTED BY ARCHITECT. COORDINATE AND CONFIRM ALL LIGHTING LOCATIONS WITH ARCHITECT AND ENGINEER PRIOR TO COMMENCEMENT OF WORK.

## TYPE W2 WALL LIGHT

1. LAMP TYPE: LITHONIA LED ARCHITECTURAL WALL SCONCE, 4W
2. MODEL: LITHONIA WDGE1 #WDGE1 LED P2 40K 80CRI VW MVOLT SRM DDBXD
3. LUMINAIRE MOUNTING HEIGHT TO BE 2.6m ABOVE GRADE OR AS DIRECTED BY ARCHITECT. COORDINATE AND CONFIRM ALL LIGHTING LOCATIONS WITH ARCHITECT AND ENGINEER PRIOR TO COMMENCEMENT OF WORK.