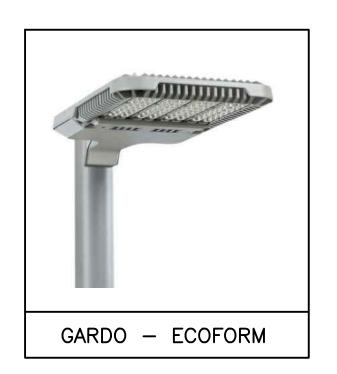

# TYPE P1 POLE MOUNTED LIGHT

- 1. LAMP TYPE: ECOFORM SMALL AREA LED POLE MOUNTED LIGHT, 160W
  2. MODEL: GARDO ECOFORM #ECF-S-48L-1A-NW-G2-AR-4-120-HIS-BZ
  4. LUMINAIRE MOUNTING HEIGHT TO BE 4.57m ABOVE GRADE. REFER TO LIGHT POLE
- BASE DETAIL.
  5. ARM LENGTH FOR MOUNTING TO BE 0.47m FROM LIGHT POLE.

# TYPE P2 POLE MOUNTED LIGHT

- 1. LAMP TYPE: ECOFORM SMALL AREA LED POLE MOUNTED LIGHT, 106W
  2. MODEL: GARDO ECOFORM #ECF-S-32L-1A-NW-G2-AR-3-120-HIS-BZ
- 2. MODEL: GARDO ECOFORM #ECF-S-32L-1A-NW-G2-AR-3-120-HIS-BZ
  4. LUMINAIRE MOUNTING HEIGHT TO BE 4.57m ABOVE GRADE. REFER TO LIGHT POLE
- BASE DETAIL.
  5. ARM LENGTH FOR MOUNTING TO BE 0.47m FROM LIGHT POLE.

#### TYPE P3 POLE MOUNTED LIGHT

- 1. LAMP TYPE: ECOFORM SMALL AREA LED POLE MOUNTED LIGHT, 106W
  2. MODEL: GARDO ECOFORM #ECF-S-32L-530mA-NW-G2-AR-3-120-HIS-BZ
- 4. LUMBLE GARDO ECOFORM #ECF-S-32L-350MA-NW-G2-AR-3-120-HIS-B2
  P3 4. LUMBLE MOUNTING HEIGHT TO BE 4.57m ABOVE GRADE. REFER TO LIGHT POLE
- 5. ARM LENGTH FOR MOUNTING TO BE 0.47m FROM LIGHT POLE.

## TYPE P4 POLE MOUNTED LIGHT

- 1. LAMP TYPE: ECOFORM SMALL AREA LED POLE MOUNTED LIGHT, 135W
- 2. MODEL: GARDO ECOFORM #ECF-S-48L-900mA-NW-G2-AR-4-120-HIS-BZ
  4. LUMINAIRE MOUNTING HEIGHT TO BE 4.57m ABOVE GRADE. REFER TO LIGHT POLE
- BASE DETAIL.
  5. ARM LENGTH FOR MOUNTING TO BE 0.47m FROM LIGHT POLE.