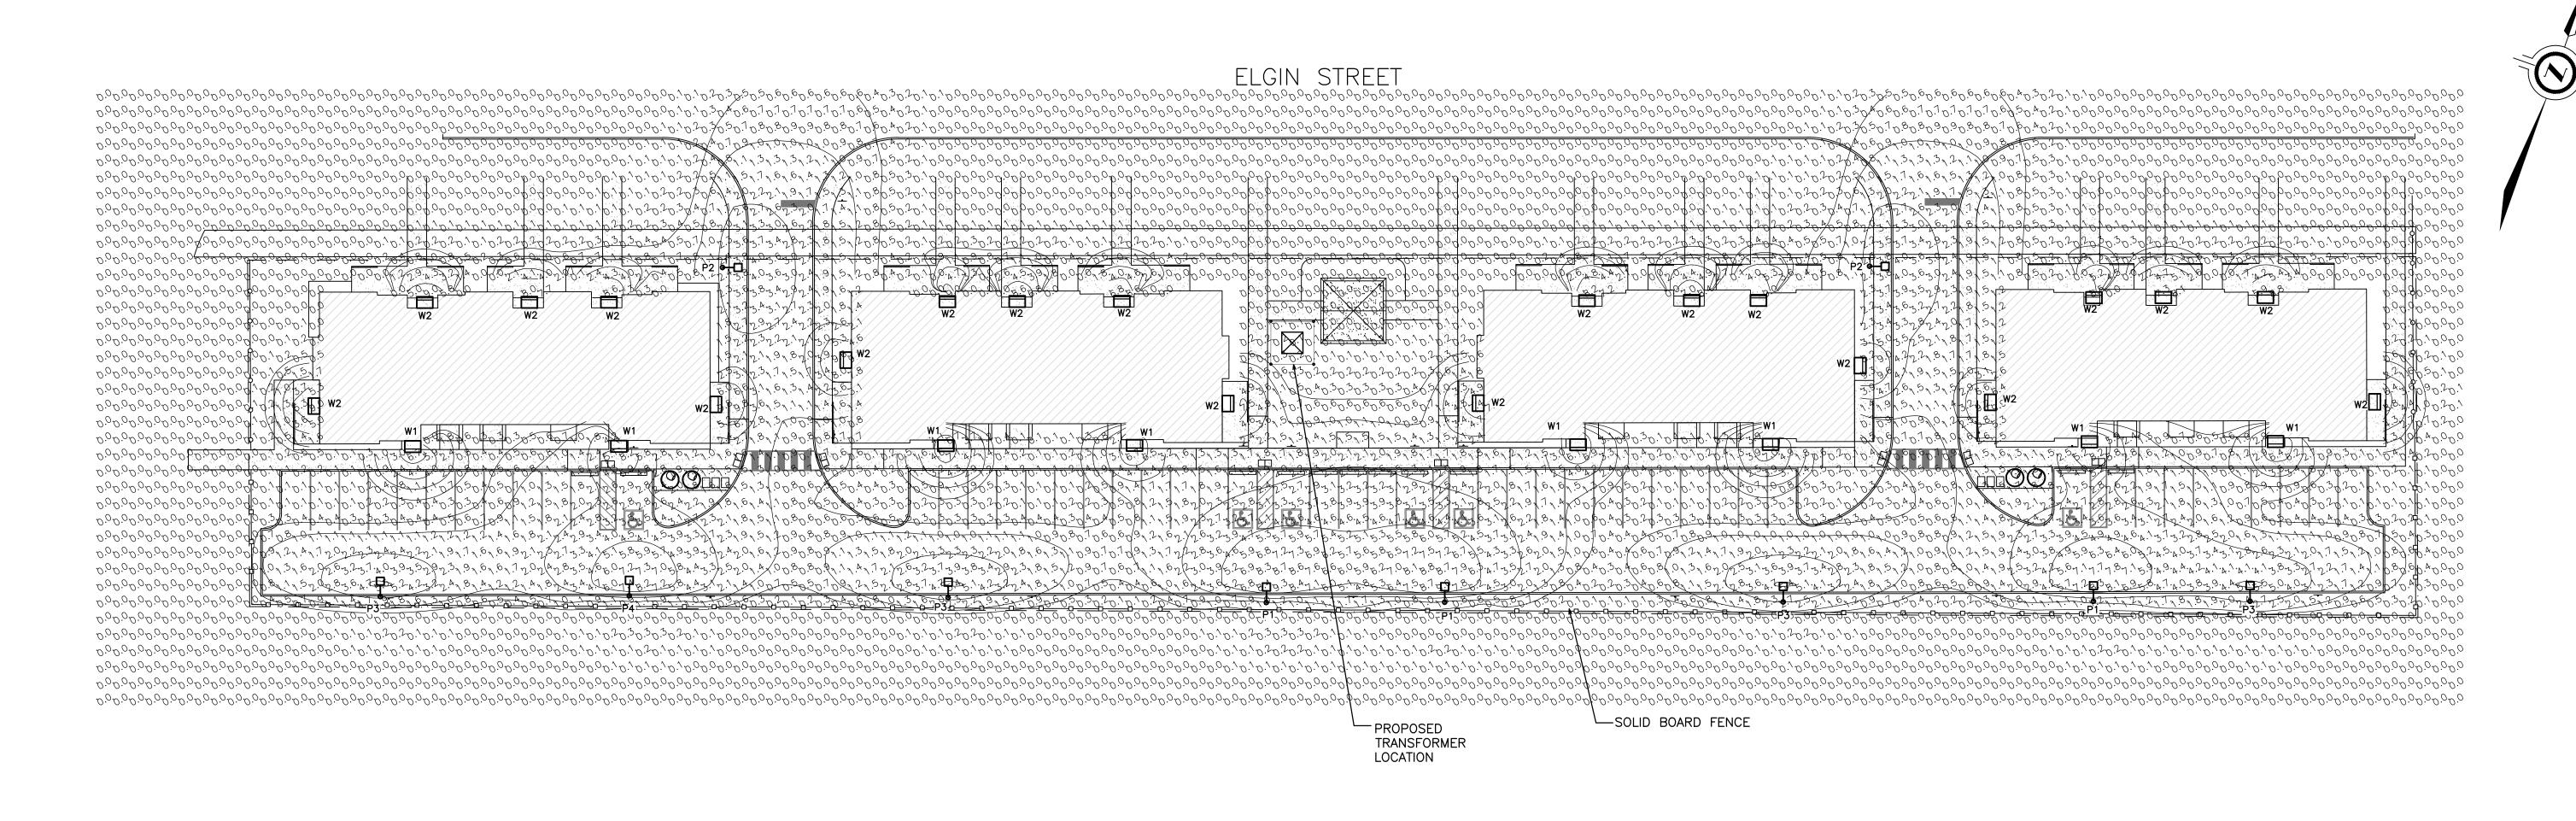

# SITE LIGHTING FIXTURE SCHEDULE:

# TYPE P1 POLE MOUNTED LIGHT

- 1. LAMP TYPE: ECOFORM SMALL AREA LED POLE MOUNTED LIGHT, 160W
  2. MODEL: GARDO ECOFORM #ECF-S-48L-1A-NW-G2-AR-4-120-HIS-BZ
  4. LUMINAIRE MOUNTING HEIGHT TO BE 4.57m ABOVE GRADE. REFER TO LIGHT POLE
- BASE DETAIL.
  5. ARM LENGTH FOR MOUNTING TO BE 0.47m FROM LIGHT POLE.

# TYPE P2 POLE MOUNTED LIGHT

- 1. LAMP TYPE: ECOFORM SMALL AREA LED POLE MOUNTED LIGHT, 106W
  2. MODEL: GARDO ECOFORM #ECF-S-32L-1A-NW-G2-AR-3-120-HIS-BZ
- 2. MODEL: GARDO ECOFORM #ECF-S-32L-1A-NW-G2-AR-3-120-HIS-BZ
  4. LUMINAIRE MOUNTING HEIGHT TO BE 4.57m ABOVE GRADE. REFER TO LIGHT POLE
- BASE DETAIL.
  5. ARM LENGTH FOR MOUNTING TO BE 0.47m FROM LIGHT POLE.

#### TYPE P3 POLE MOUNTED LIGHT

- 1. LAMP TYPE: ECOFORM SMALL AREA LED POLE MOUNTED LIGHT, 106W
  2. MODEL: GARDO ECOFORM #ECF-S-32L-530mA-NW-G2-AR-3-120-HIS-BZ
- 4. LUMBLE GARDO ECOFORM #ECF-S-32L-350MA-NW-G2-AR-3-120-HIS-B2
  P3 4. LUMBLE MOUNTING HEIGHT TO BE 4.57m ABOVE GRADE. REFER TO LIGHT POLE
- 5. ARM LENGTH FOR MOUNTING TO BE 0.47m FROM LIGHT POLE.

## TYPE P4 POLE MOUNTED LIGHT

- 1. LAMP TYPE: ECOFORM SMALL AREA LED POLE MOUNTED LIGHT, 135W
- 2. MODEL: GARDO ECOFORM #ECF-S-48L-900mA-NW-G2-AR-4-120-HIS-BZ
  4. LUMINAIRE MOUNTING HEIGHT TO BE 4.57m ABOVE GRADE. REFER TO LIGHT POLE
- BASE DETAIL.
  5. ARM LENGTH FOR MOUNTING TO BE 0.47m FROM LIGHT POLE.

| LEGEND |                                               |  |
|--------|-----------------------------------------------|--|
|        | WALL LIGHTS                                   |  |
| ٧,     | PHOTOMETRIC VALUES<br>(SHOWN IN FOOT CANDLES) |  |
| $\sim$ | ISOMETRIC LIGHT CURVES                        |  |
| 7      | POLE LIGHTS                                   |  |

NOTE:
PHOTOMETRIC VALUES ARE SHOWN IN FOOT
CANDLES WITH ISOMETRIC LIGHT CURVES

CONTRACTOR TO BE RESPONSIBLE FOR LOCATION OF ALL EXISTING UNDERGROUND & OVERHEAD UTILITIES. VARIOUS UTILITIES CONCERNED TO BE GIVEN REQUIRED ADVANCE NOTICE PRIOR TO ANY DIGGING, FOR STAKE OUT. THE CONSULTANT ASSUMES NO RESPONSIBILITY FOR THE ACCURACY OF THE LOCATION OF EXISTING UTILITIES AS INDICATED ON THIS DRAWING.

THIS DRAWING INDICATES ALL PROPOSED OUTDOOR LIGHTING FIXTURES FOR THIS PROPOSED DEVELOPMENT. THE LIGHTING DESIGN IS IN ACCORDANCE WITH THE APPLICABLE LIGHTING ZONE AS ESTABLISHED BY THE PLANNING DEPARTMENT, AND DESIGNED WITH AN AVERAGE TO MINIMUM RATIO IN ACCORDANCE WITH THE ILLUMINATING ENGINEERING SOCIETY GUIDELINES. THIS LIGHTING DESIGN WILL NOT CREATE ANY OBJECTIONABLE GLARE FOR ADJACENT PROPERTIES.

# SITE LIGHTING NOTES:

- ALL NEW OUTSIDE LIGHTS TO BE CONTROLLED BY BUILDING PHOTOCELL AND TIME SWITCH.
  COORDINATE CONTROLS AND POWER REQUIREMENTS WITH BUILDING DISTRIBUTION DRAWINGS.
   ALL PHOTOMETRIC VALUES ARE SHOWN IN FOOT CANDLES.
- NUMERIC SUMMARY

3. ALL FIXTURES TO BE DOWNLIGHTING, FULL CUT-OFF ONLY.

|                    | AVERAGE | MINIMUM | MAXIMUM | AVG/MIN | MAX/MIN |
|--------------------|---------|---------|---------|---------|---------|
| SITE               | 0.91    | 0.00    | 9.90    | N/A     | N/A     |
| ACCESSIBLE PARKING | 3.25    | 1.20    | 5.30    | 2.71    | 4.42    |
| PARKING            | 2.53    | 0.10    | 9.90    | 25.30   | 99.00   |