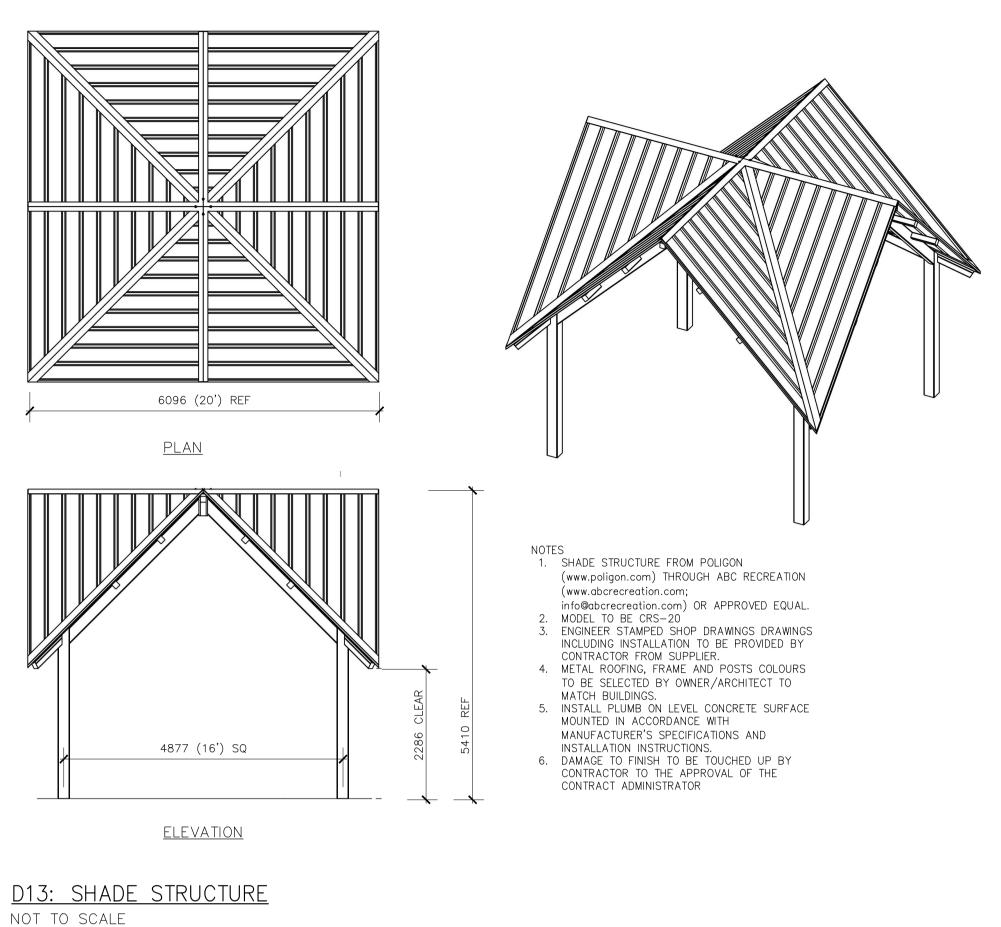

NOT TO SCALE





D14: PERMEABLE UNIT PAVERS
NOT TO SCALE





Consultant:



NewLeaf Landscape Architecture Ltd.
T: 905-373-5015 E: info@newleaf.pro

Disclaimer:

All drawing information shall be checked and verified and any discrepancies reported in writing to the Designer before commencing any affected work. This drawing shall be used only for the project named on this drawing and for reference purposes only. This drawing shall not be scaled. This drawing is not for construction unless signed by the Designer.

This drawing and all aspects of its content are the copyright property of New Leaf Landscape Architecture Ltd. Reproduction in whole or in part, by any means whatsoever, without the express written permission of New Leaf Landscape Architecture Ltd., is prohibited.

Project:

ELGIN PARK
REDEVELO