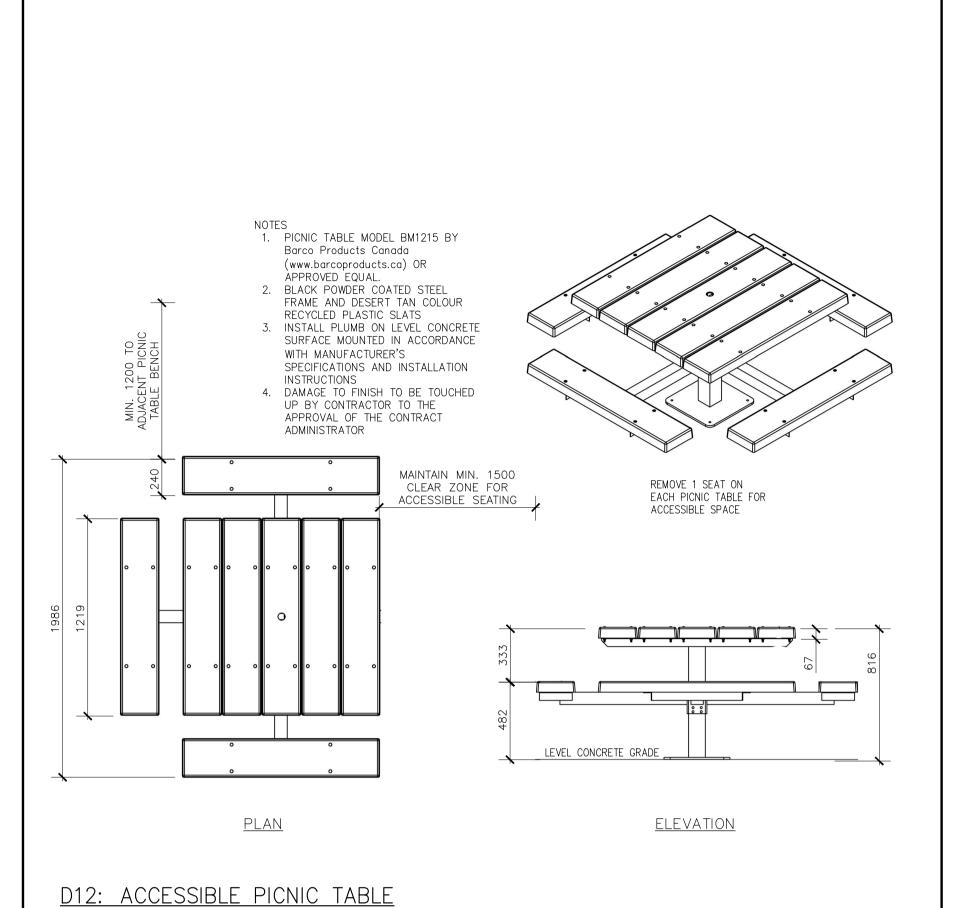

NOT TO SCALE





D14: PERMEABLE UNIT PAVERS
NOT TO SCALE





Consultant:



NewLeaf Landscape Architecture Ltd.
T: 905-373-5015 E: info@newleaf.pro

Disclaimer:

All drawing information shall be checked and verified and any discrepancies reported in writing to the Designer before commencing any affected work. This drawing shall be used only for the project named on this drawing and for reference purposes only. This drawing shall not be scaled. This drawing is not for construction unless signed by the Designer.

This drawing and all aspects of its content are the copyright property of New Leaf Landscape Architecture Ltd. Reproduction in whole or in part, by any means whatsoever, without the express written permission of New Leaf Landscape Architecture Ltd., is prohibited.

Project:

ELG