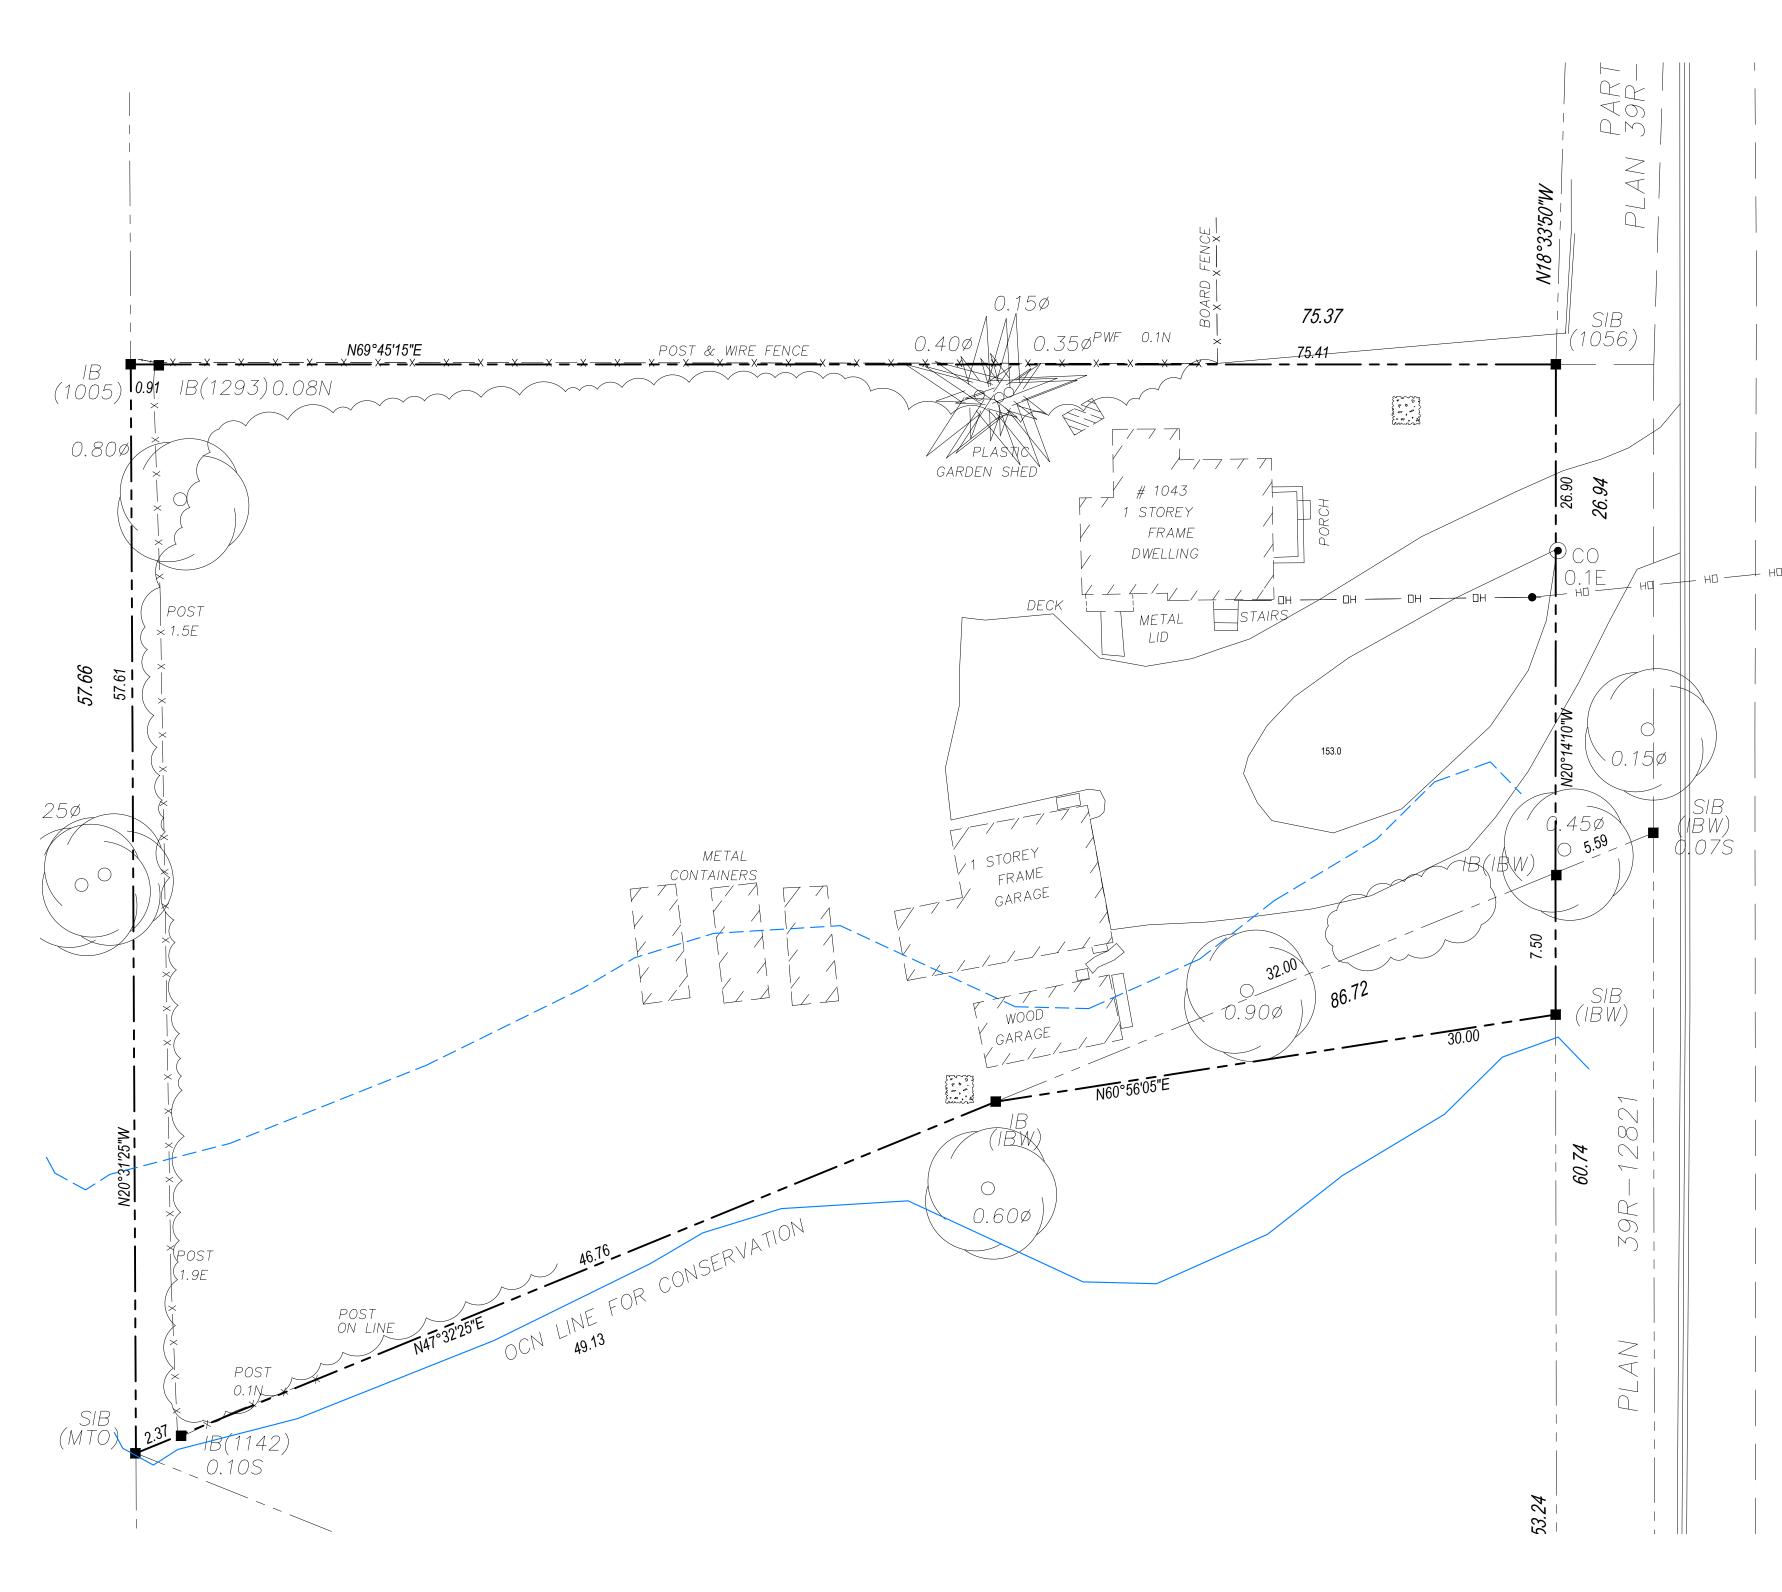

## DRAWING LEGEND

----- PROPERTY LINE - GRASSED -- GRASSED -HP O FHD <sup>©</sup> 185.00 185.00  $\rightarrow$ DOMESTIC WATER LINE (PROPOSÉD) MANHOLE CATCH BASIN

SURFACE COVER (EXISTING) SURFACE COVER (PROPOSED) HYDRO POLE / LIGHT POLE FIRE HYDRANT CONTOUR LINES (EXISTING) TOPO ELEVATION (EXISTING) TOPO ELEVATION (PROPOSED) DRAINAGE ARROW SWALE (EXISTING) SWALE (PROPOSED) ----- SF ----- SILT FENCE (PROPOSED) ─── ─>─ ── SANITARY LINE (EXISTING) → → → SANITARY LINE (PROPOSED) → STORMWATER LINE (EXISTING) STORMWATER LINE (PROPOSED) — — — — DOMESTIC WATER LINE (EXISTING)



SCALE - 1:200



| Highwat of Heroes                                                                                                                                                                                                                                                                                                                                                                                                                                                                              |   |  |
|--------------------------------------------------------------------------------------------------------------------------------------------------------------------------------------------------------------------------------------------------------------------------------------------------