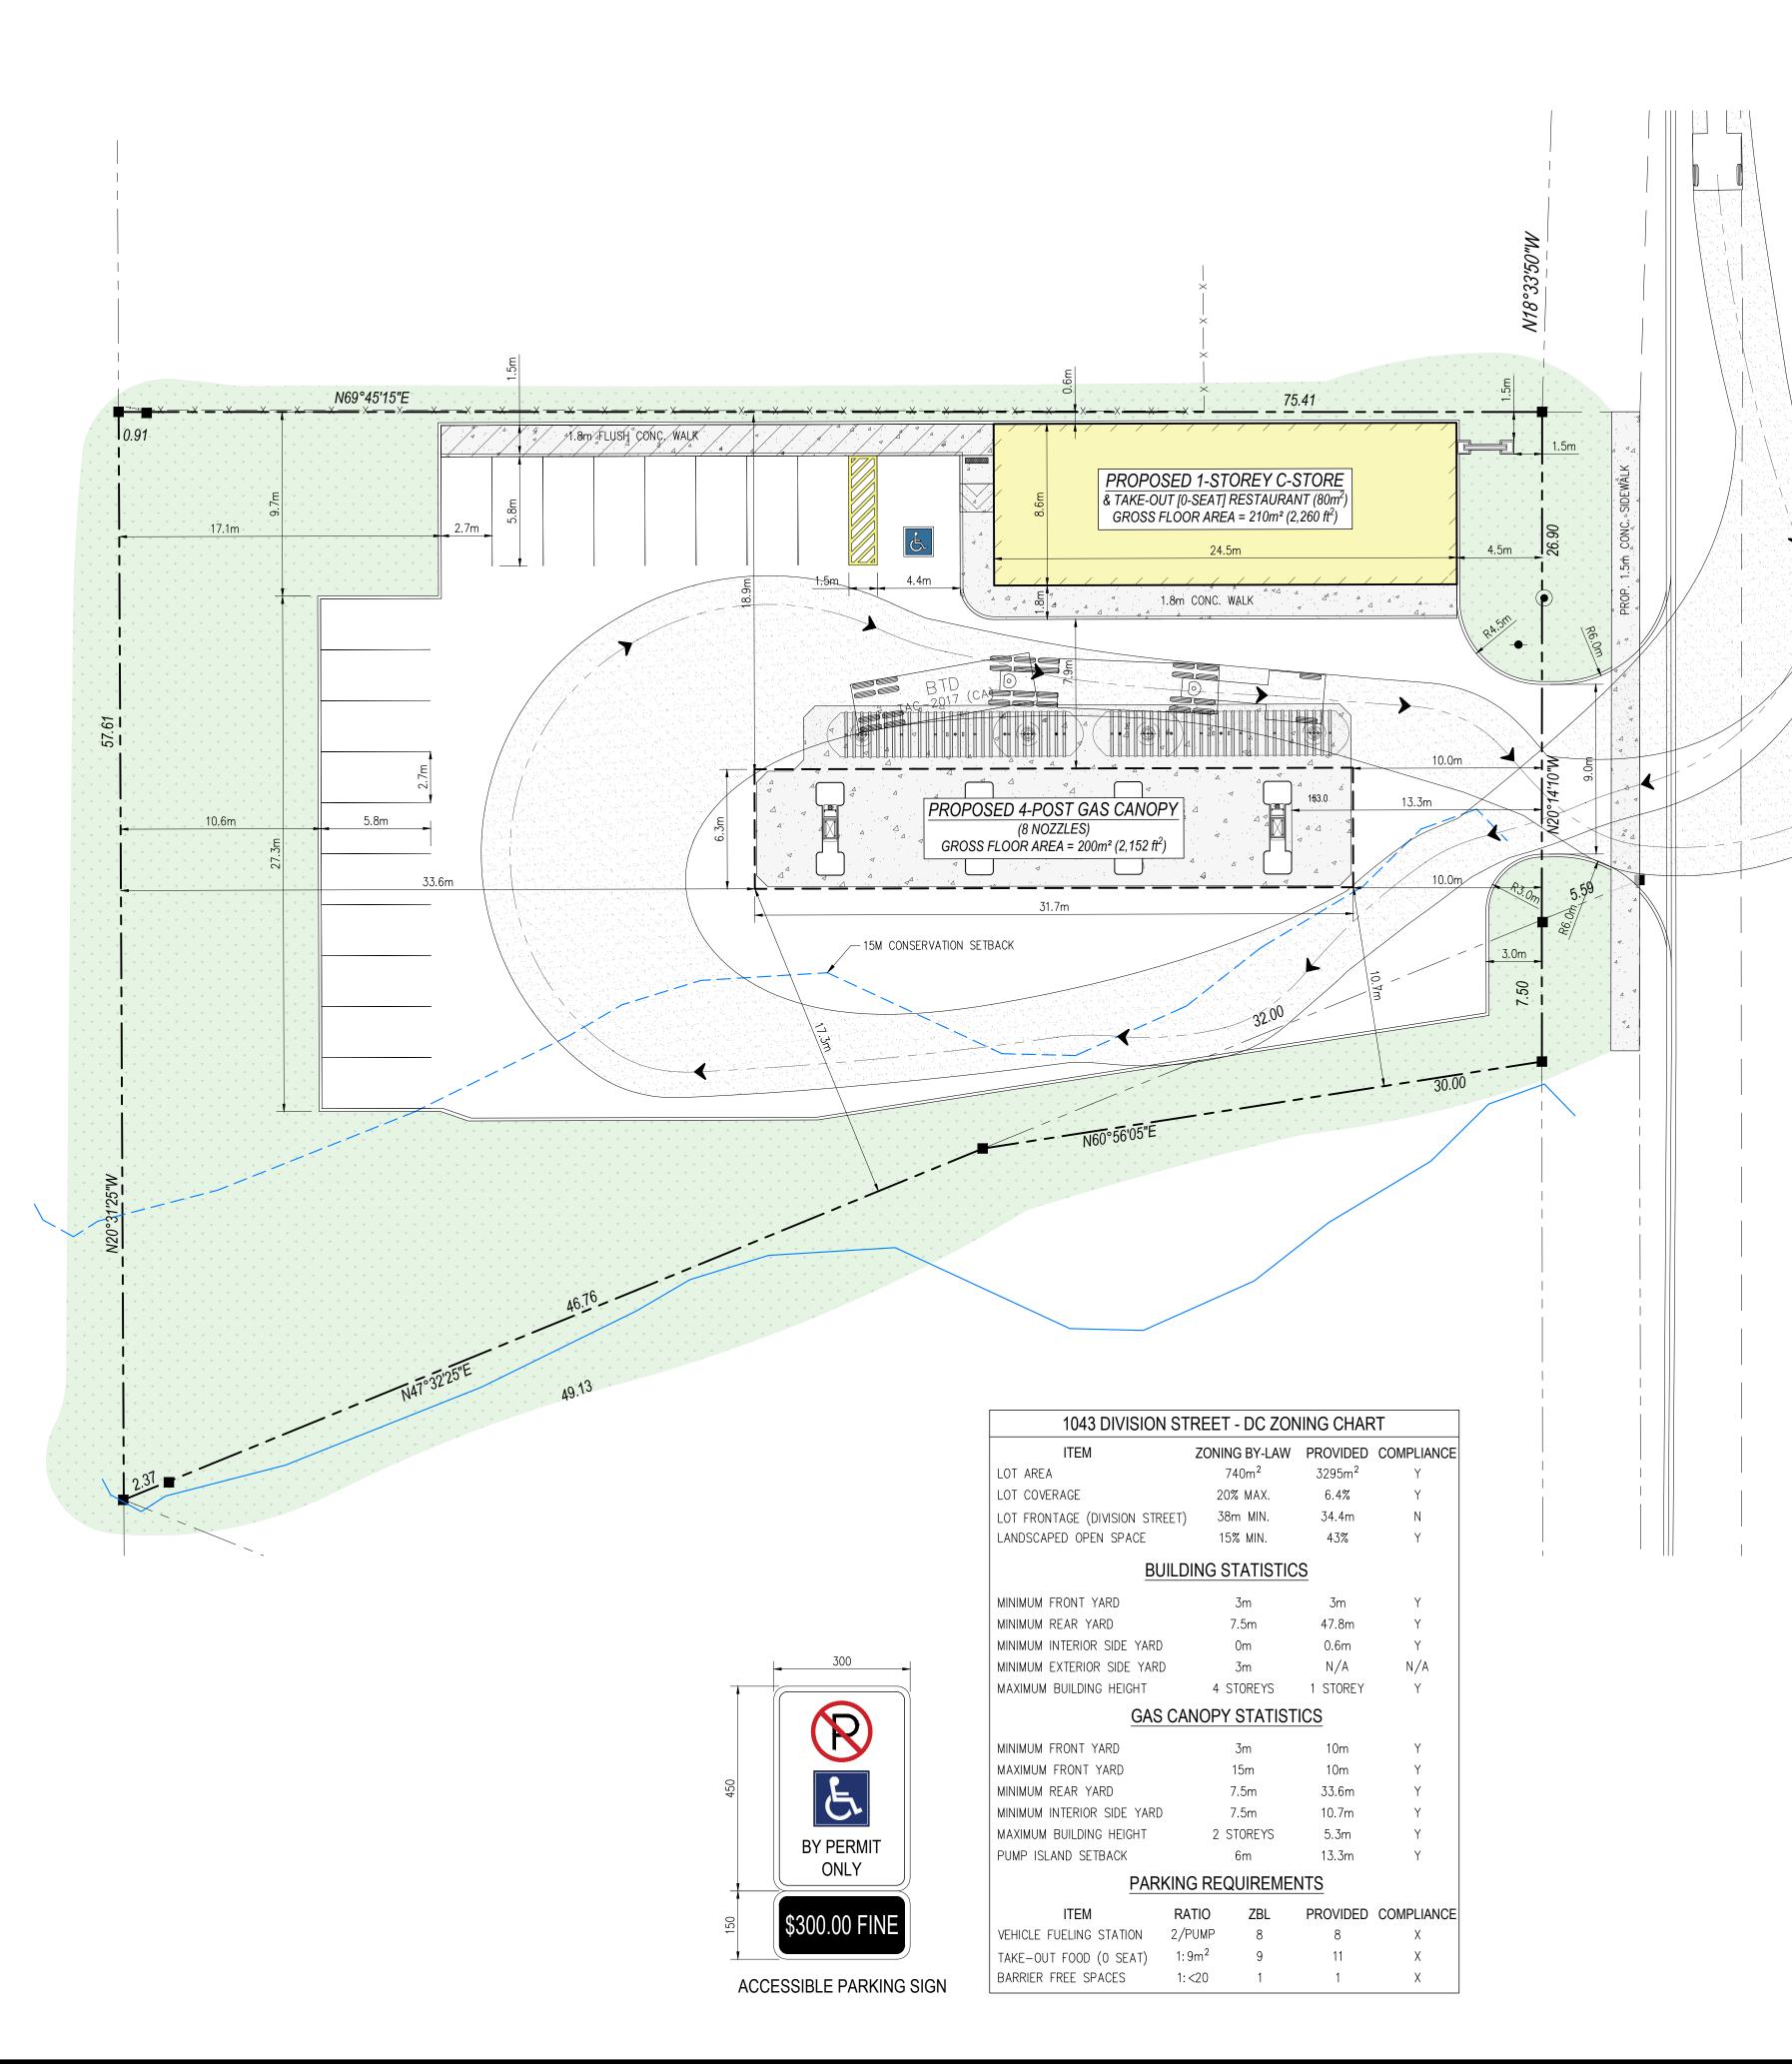

APPROACH APPROVAL PERMITS 5.6 RELOCATION OF SERVICES
- DRAWING TO BE READ IN CONJUNCTION WITH SWM REPORT. MUNICIPAL ROAD OCCUPANCY PERMIT REQUIRED FROM THE CITY OF NIAGARA FALLS. ROAD RESTORATION TO BE ACCORDING TO CITY STANDARDS.
- PRIOR TO ANY CONSTRUCTION TAKING PLACE WITHIN A REGIONAL ROAD ALLOWANCE, A REGIONAL CONSTRUCTION ENCROACHMENT AND/OR ENTRANCE PERMIT MUST BE OBTAINED FROM THE REGION. APPLICATIONS CAN BE OBTAINED FROM THE PERMITS SECTION OF THE TRANSPORTATION SERVICES DIVISION, PUBLIC WORKS DEPARTMENT. ADDITIONALLY, THE APPLICANT WILL BE REQUIRED TO OBTAIN A REGIONAL SIGN PERMIT TO ENSURE THAT THE DEVELOPMENT SIGNS ARE LOCATED WITHIN PRIVATE PROPERTY
- . SURVEY EVIDENCE ADJACENT TO REGIONAL ROAD ALLOWANCES IS NOT TO BE DAMAGED OR REMOVED DURING THE DEVELOPMENT OF THE PROPERTY