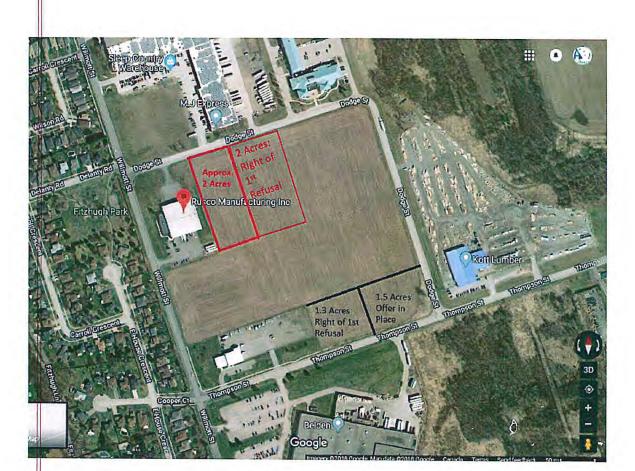

- THAT the Mayor and Municipal Clerk are hereby authorized and directed to execute on behalf of the Corporation a Sale of Land Agreement with 2682194 Ontario Ltd. (Cardinal Industrial Solutions) at Dodge Street, Cobourg, as generally described in Schedule "A" and Schedule "B", for an additional 180 days, for the purchase of 2-acres of industrial land and a right of first refusal for an additional 2-acres of land, in the Lucas Point Business & Industrial Park by 2682194 Ontario Inc. (Cardinal Industrial Solutions) for parcel located at Dodge Street fronting North and East of 180 Willmott Street, Cobourg, including any required extensions or minor amendments to the Agreement of Sale and all other necessary or ancillary documentation for the purpose of completing such transaction to carry out the purpose of this By-law.
- 2. THAT By-law No.019-2019 is hereby repealed at the passing of this Bylaw.
- 3. THAT this By-law shall come into force and effect upon the date of passing.

## SCHEDULE "A"

SCHEDULE "B"