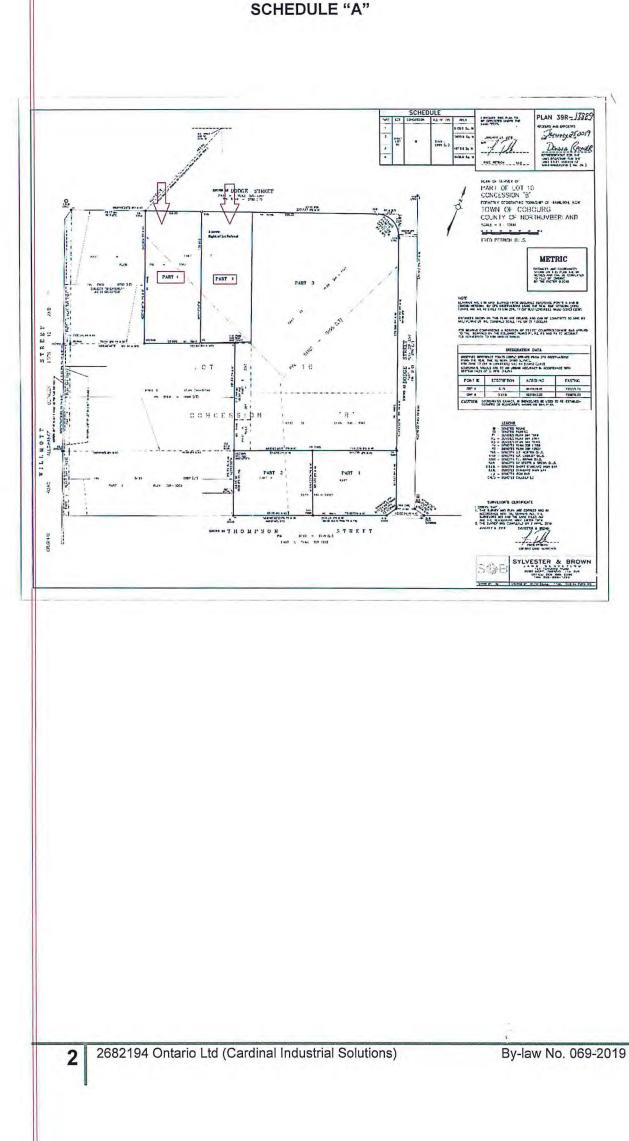

## SCHEDULE "A"

SCHEDULE "B"

- THAT the Mayor and Municipal Clerk are hereby authorized and directed to execute on behalf of the Corporation a Sale of Land Agreement with 2682194 Ontario Ltd. (Cardinal Industrial Solutions) at Dodge Street, Cobourg, as generally described in Schedule "A" and Schedule "B", for an additional 180 days, for the purchase of 2-acres of industrial land and a right of first refusal for an additional 2-acres of land, in the Lucas Point Business & Industrial Park by 2682194 Ontario Inc. (Cardinal Industrial Solutions) for parcel located at Dodge Street fronting North and East of 180 Willmott Street, Cobourg, including any required extensions or minor amendments to the Agreement of Sale and all other necessary or ancillary documentation for the purpose of completing such transaction to carry out the purpose of this By-law.
- 2. THAT By-law No.019-2019 is hereby repealed at the passing of this Bylaw.
- 3. THAT this By-law shall come into force and effect upon the date of passing.