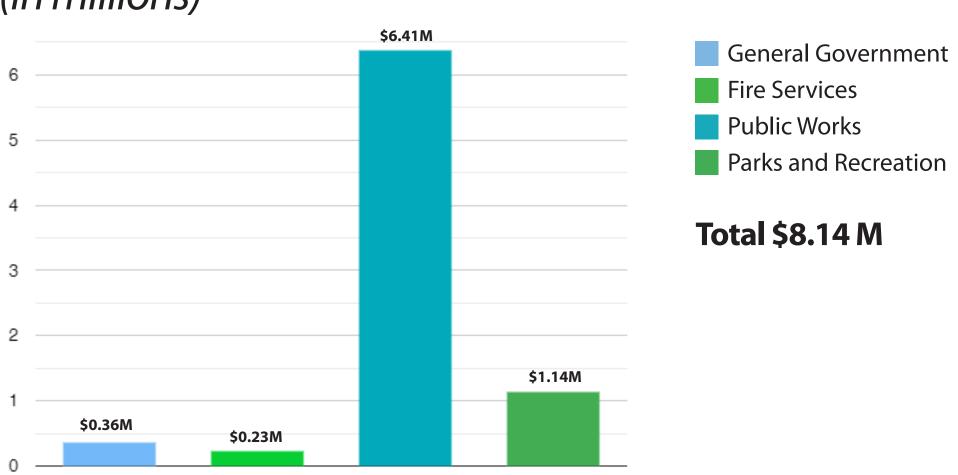

----------------------|----------|----------|----------|----------|----------|--|--|--|--|
| Year                                           | 2017     | 2018     | 2019     | 2020     | 2021     |  |  |  |  |
| Levy Increase %                                | 2.4      | 2.3      | 3.6      | 2.9      | 0.4      |  |  |  |  |
| Growth %                                       | 0.9      | 0.7      | 2.0      | 1.0      | 0.6      |  |  |  |  |
| Levy Increase<br>(Drecrease) After<br>Growth % | 1.5      | 1.6      | 1.6      | 1.9      | (-0.2)   |  |  |  |  |
| Lower-Tier Tax Rate                            | .0084555 | .0083905 | .0083059 | .0082450 | .0082571 |  |  |  |  |

## **How the Town Funds your Services**

(in millions)



#### **Capital Dollars Invested in Assets**

(in millions)



#### **Operating Dollars Invested in Assets**

(in millions)