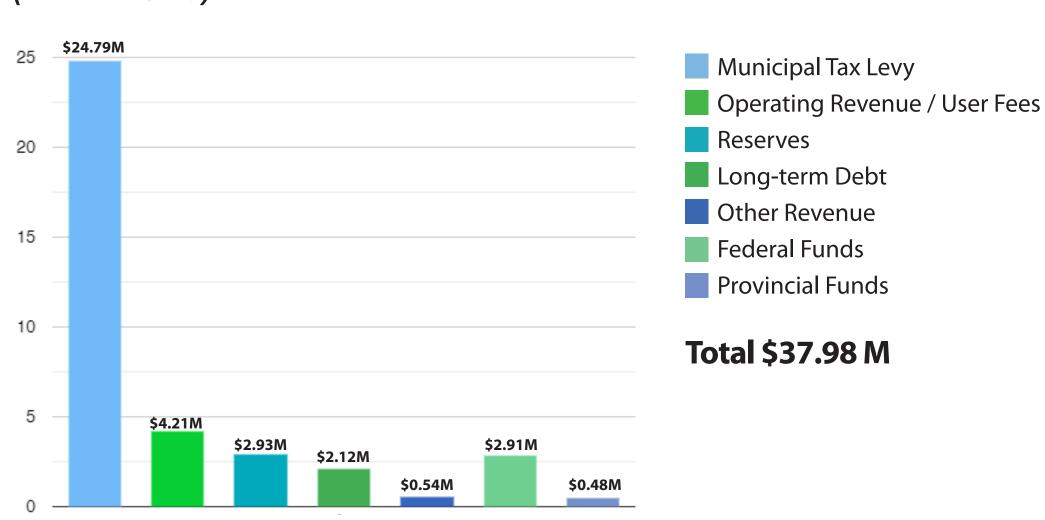

|          |  |  |  |  |
|------------------------------------------------|----------|----------|----------|----------|----------|--|--|--|--|
| Year                                           | 2017     | 2018     | 2019     | 2020     | 2021     |  |  |  |  |
| Levy Increase %                                | 2.4      | 2.3      | 3.6      | 2.9      | 0.4      |  |  |  |  |
| Growth %                                       | 0.9      | 0.7      | 2.0      | 1.0      | 0.6      |  |  |  |  |
| Levy Increase<br>(Drecrease) After<br>Growth % | 1.5      | 1.6      | 1.6      | 1.9      | (-0.2)   |  |  |  |  |
| Lower-Tier Tax Rate                            | .0084555 | .0083905 | .0083059 | .0082450 | .0082571 |  |  |  |  |

## **How the Town Funds your Services**

(in millions)



#### **Capital Dollars Invested in Assets**

(in millions)



#### **Operating Dollars Invested in Assets**

(in millions)