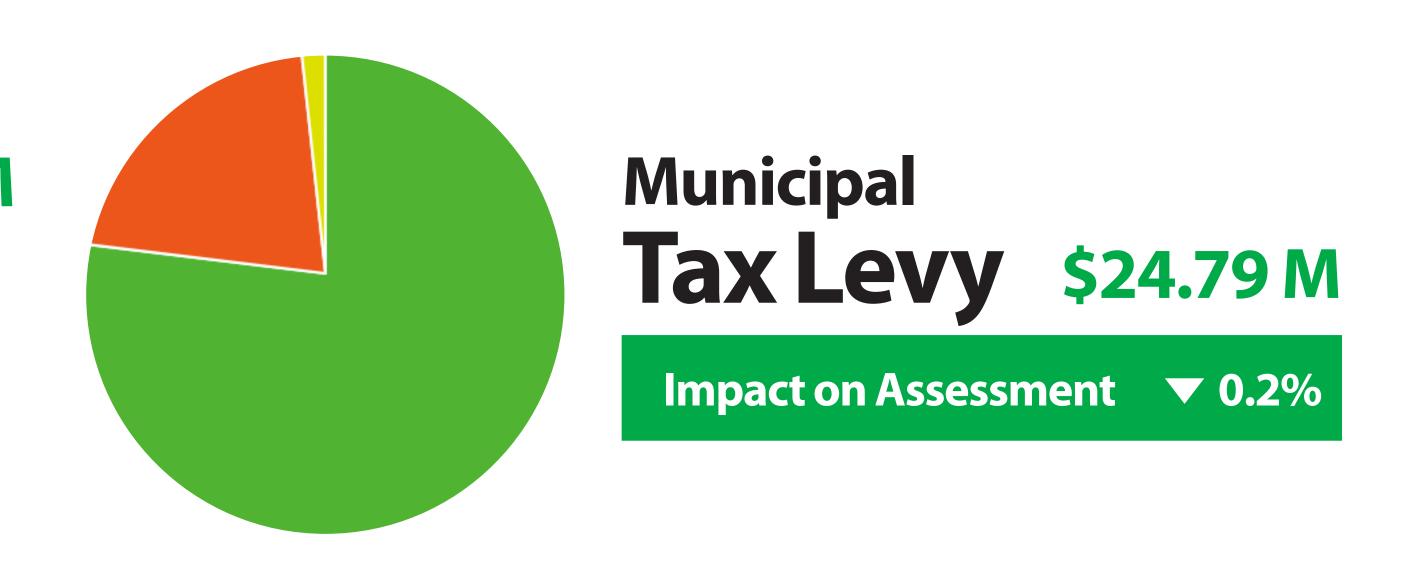

To view the complete list of major capital projects financed for 2021, please visit **cobourg.ca/budget** 

| Property Taxation |                       |         |  |  |  |  |  |
|-------------------|-----------------------|---------|--|--|--|--|--|
| Year              | Average Assessment    |         |  |  |  |  |  |
| 2021              | \$275,700 x 0.0082571 | \$2,276 |  |  |  |  |  |
| 2020              | \$275,270 x 0.0082450 | \$2,269 |  |  |  |  |  |
|                   | Increase:             | \$7     |  |  |  |  |  |

| Year-Over-Year Taxy Levy Increase              |          |          |          |          |          |  |  |  |  |
|------------------------------------------------|----------|----------|----------|----------|----------|--|--|--|--|
| Year                                           | 2017     | 2018     | 2019     | 2020     | 2021     |  |  |  |  |
| Levy Increase %                                | 2.4      | 2.3      | 3.6      | 2.9      | 0.4      |  |  |  |  |
| Growth %                                       | 0.9      | 0.7      | 2.0      | 1.0      | 0.6      |  |  |  |  |
| Levy Increase<br>(Drecrease) After<br>Growth % | 1.5      | 1.6      | 1.6      | 1.9      | (-0.2)   |  |  |  |  |
| Lower-Tier Tax Rate                            | .0084555 | .0083905 | .0083059 | .0082450 | .0082571 |  |  |  |  |