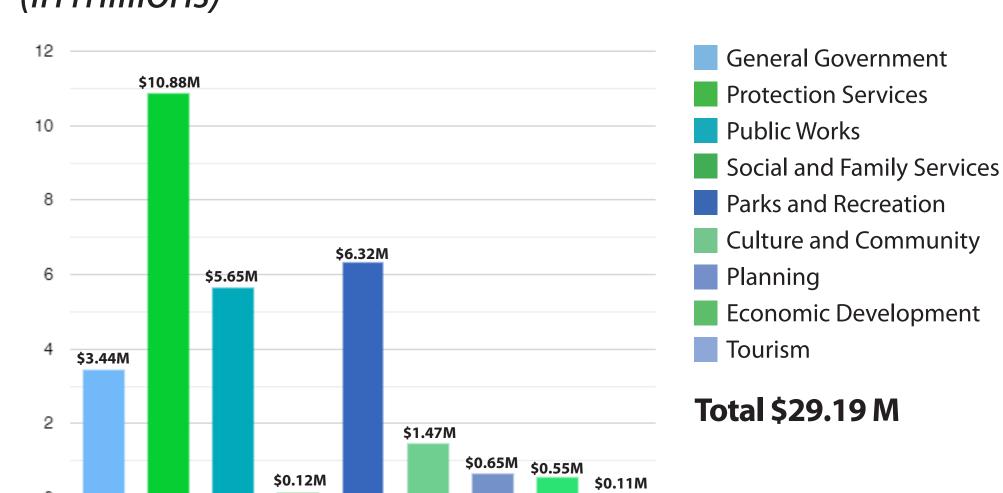

--|----------|--|--|--|--|
| Year                                           | 2017     | 2018     | 2019     | 2020     | 2021     |  |  |  |  |
| Levy Increase %                                | 2.4      | 2.3      | 3.6      | 2.9      | 0.4      |  |  |  |  |
| Growth %                                       | 0.9      | 0.7      | 2.0      | 1.0      | 0.6      |  |  |  |  |
| Levy Increase<br>(Drecrease) After<br>Growth % | 1.5      | 1.6      | 1.6      | 1.9      | (-0.2)   |  |  |  |  |
| Lower-Tier Tax Rate                            | .0084555 | .0083905 | .0083059 | .0082450 | .0082571 |  |  |  |  |

## **How the Town Funds your Services**

(in millions)



#### **Capital Dollars Invested in Assets**

(in millions)



#### **Operating Dollars Invested in Assets**

(in millions)