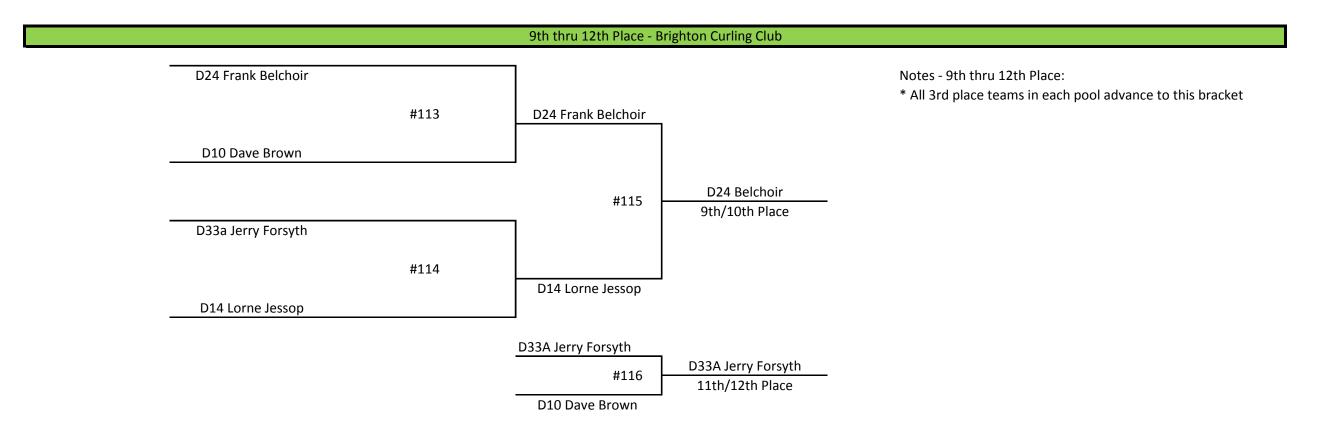

|                                              |                         |          |      | Sc       | hedule - Thu | rsday |                                              |          |             |             |     |
|----------------------------------------------|-------------------------|----------|------|----------|--------------|-------|----------------------------------------------|----------|-------------|-------------|-----|
| Jack Heenan (Cobourg) - All games are 8 ends |                         |          |      |          |              |       | Brighton Curling Club - All games are 6 ends |          |             |             |     |
| Date/Time                                    | 1                       | 2        | 3    | 4        | 5            |       | Date/Time                                    | 1        | 2           | 3           | 4   |
| Thurs. 8:00AM                                | A1 vs D4                | B2 vs C2 | N/A  | C3 vs B4 | D3 vs A5     |       | Thurs. 8:00AM                                | C4 vs D2 | A4 vs B3    | A2 vs B5    | N/A |
| Thurs. 10:15AM                               | #106                    | #108     | N/A  | #107     | #105         |       | Thurs. 9:45AM                                | A3 vs B1 | C1 vs D5    | C5 vs D1    | N/A |
| Thurs. 12:30PM                               | Lunch & Ice Maintenance |          |      |          |              |       | Thurs. 11:30AM                               |          | Lunch & Ice | e Maintenan | ce  |
| Thurs. 1:30PM                                | N/A                     | #110     | #109 | #111     | #112         |       | Thurs. 12:30PM                               | #122     | #129        | #116        | N/A |
|                                              |                         |          |      |          |              |       | Thurs. 2:15PM                                | #121     | #128        | #115        | N/A |