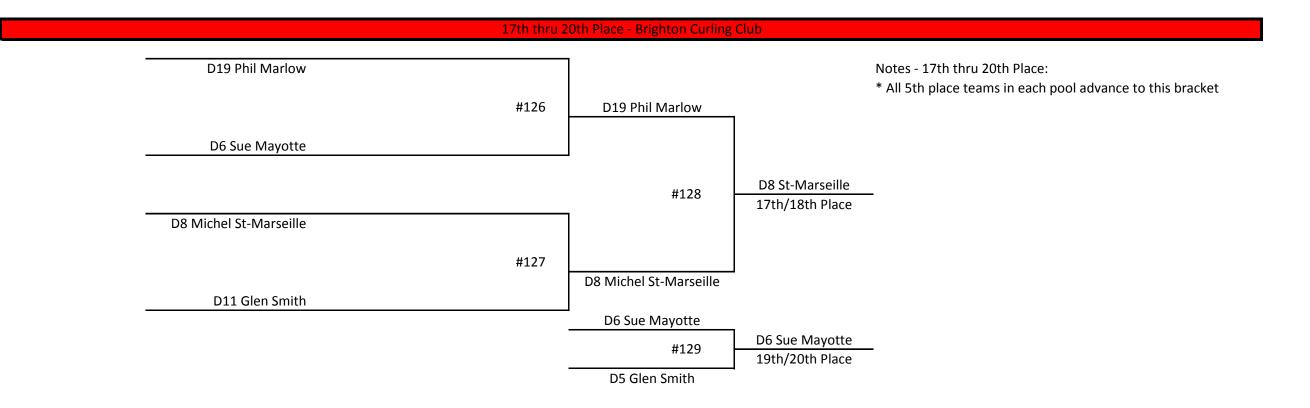

|                                              |                         |          |      | Sc       | hedule - Thu | rsday |                                              |          |             |             |     |
|----------------------------------------------|-------------------------|----------|------|----------|--------------|-------|----------------------------------------------|----------|-------------|-------------|-----|
| Jack Heenan (Cobourg) - All games are 8 ends |                         |          |      |          |              |       | Brighton Curling Club - All games are 6 ends |          |             |             |     |
| Date/Time                                    | 1                       | 2        | 3    | 4        | 5            |       | Date/Time                                    | 1        | 2           | 3           | 4   |
| Thurs. 8:00AM                                | A1 vs D4                | B2 vs C2 | N/A  | C3 vs B4 | D3 vs A5     |       | Thurs. 8:00AM                                | C4 vs D2 | A4 vs B3    | A2 vs B5    | N/A |
| Thurs. 10:15AM                               | #106                    | #108     | N/A  | #107     | #105         |       | Thurs. 9:45AM                                | A3 vs B1 | C1 vs D5    | C5 vs D1    | N/A |
| Thurs. 12:30PM                               | Lunch & Ice Maintenance |          |      |          |              |       | Thurs. 11:30AM                               |          | Lunch & Ice | e Maintenan | ce  |
| Thurs. 1:30PM                                | N/A                     | #110     | #109 | #111     | #112         |       | Thurs. 12:30PM                               | #122     | #129        | #116        | N/A |
|                                              |                         |          |      |          |              |       | Thurs. 2:15PM                                | #121     | #128        | #115        | N/A |