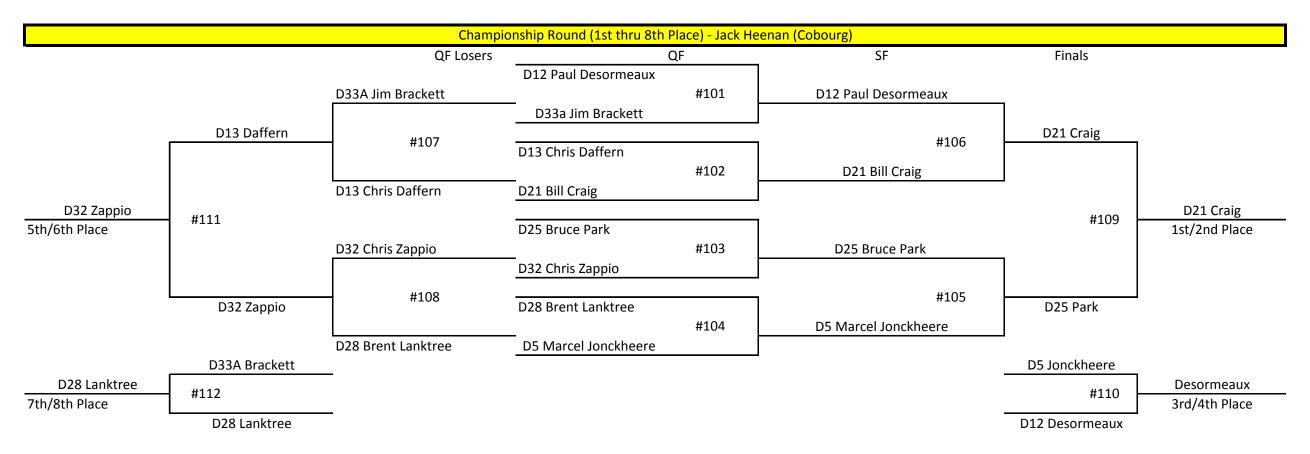

|                                              |                         |          |      | Sc       | hedule - Thu | rsday |                                              |          |             |             |     |
|----------------------------------------------|-------------------------|----------|------|----------|--------------|-------|----------------------------------------------|----------|-------------|-------------|-----|
| Jack Heenan (Cobourg) - All games are 8 ends |                         |          |      |          |              |       | Brighton Curling Club - All games are 6 ends |          |             |             |     |
| Date/Time                                    | 1                       | 2        | 3    | 4        | 5            |       | Date/Time                                    | 1        | 2           | 3           | 4   |
| Thurs. 8:00AM                                | A1 vs D4                | B2 vs C2 | N/A  | C3 vs B4 | D3 vs A5     |       | Thurs. 8:00AM                                | C4 vs D2 | A4 vs B3    | A2 vs B5    | N/A |
| Thurs. 10:15AM                               | #106                    | #108     | N/A  | #107     | #105         |       | Thurs. 9:45AM                                | A3 vs B1 | C1 vs D5    | C5 vs D1    | N/A |
| Thurs. 12:30PM                               | Lunch & Ice Maintenance |          |      |          |              |       | Thurs. 11:30AM                               |          | Lunch & Ice | e Maintenan | ce  |
| Thurs. 1:30PM                                | N/A                     | #110     | #109 | #111     | #112         |       | Thurs. 12:30PM                               | #122     | #129        | #116        | N/A |
|                                              |                         |          |      |          |              |       | Thurs. 2:15PM                                | #121     | #128        | #115        | N/A |

Notes - Championship Round:

\* Top two teams in each Pool advance to Medal Round

\* All Championship Round games will be 8 ends