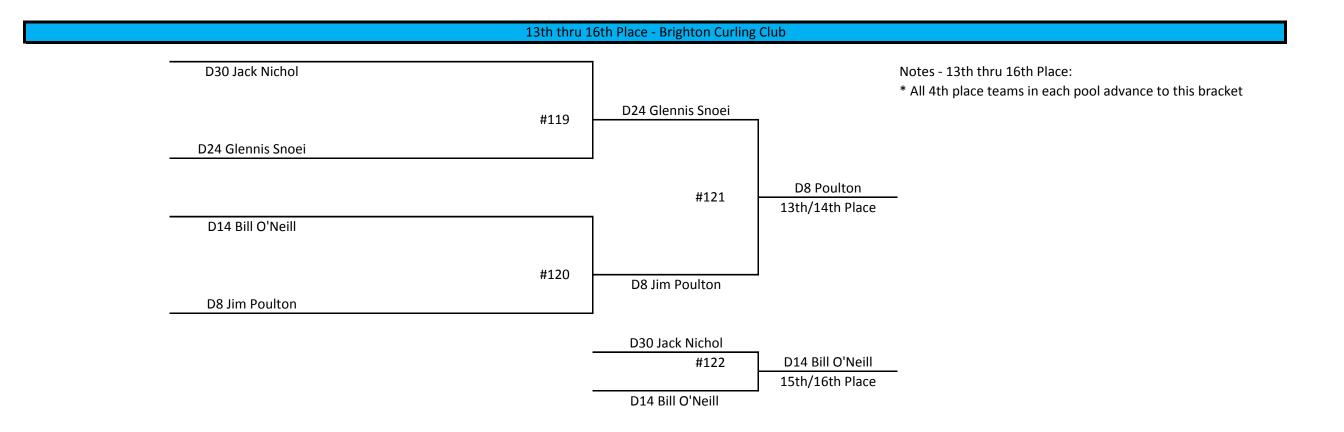

|                                              |                         |          |      | Sc       | hedule - Thu | rsday |                                              |          |             |             |     |
|----------------------------------------------|-------------------------|----------|------|----------|--------------|-------|----------------------------------------------|----------|-------------|-------------|-----|
| Jack Heenan (Cobourg) - All games are 8 ends |                         |          |      |          |              |       | Brighton Curling Club - All games are 6 ends |          |             |             |     |
| Date/Time                                    | 1                       | 2        | 3    | 4        | 5            |       | Date/Time                                    | 1        | 2           | 3           | 4   |
| Thurs. 8:00AM                                | A1 vs D4                | B2 vs C2 | N/A  | C3 vs B4 | D3 vs A5     |       | Thurs. 8:00AM                                | C4 vs D2 | A4 vs B3    | A2 vs B5    | N/A |
| Thurs. 10:15AM                               | #106                    | #108     | N/A  | #107     | #105         |       | Thurs. 9:45AM                                | A3 vs B1 | C1 vs D5    | C5 vs D1    | N/A |
| Thurs. 12:30PM                               | Lunch & Ice Maintenance |          |      |          |              |       | Thurs. 11:30AM                               |          | Lunch & Ice | e Maintenan | ce  |
| Thurs. 1:30PM                                | N/A                     | #110     | #109 | #111     | #112         |       | Thurs. 12:30PM                               | #122     | #129        | #116        | N/A |
|                                              |                         |          |      |          |              |       | Thurs. 2:15PM                                | #121     | #128        | #115        | N/A |